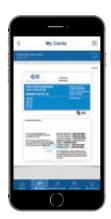

#### Personalized health care, right at their fingertips:

Use the Digital ID card to direct-dial important numbers, email a PDF version to a doctor or save a digital card to their phone.

Get access to recent claims history and see copayment amounts.