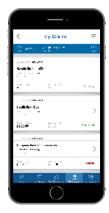

#### Personalized health care, right at their fingertips:

Use the Digital ID card to direct-dial important numbers, email a PDF version to a doctor or save a digital card to their phone.

Get access to recent claims history and see copayment amounts.