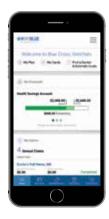

### MyBlue® Member App

# Meet the MyBlue Member App

Simple, Secure, Convenient

## Get Health Care Information Quickly and Easily

The MyBlue Member App gives members instant access to their personal health care information anytime they need it. A simple tap connects them to their doctor, recent prescriptions, and claims history.



#### Personalized health care, right at their fingertips:



Use the Digital ID card to direct-dial important numbers, email a PDF version to a doctor or save a digital card to their phone.



Get access to recent claims history and see copayment amounts.



View Financial account balances, like HealthEquity® or Alegeus

#### **Additional MyBlue Member App features:**



See prescriptions history, including dosage and who prescribed it.



Look up and get directions to nearby doctors, dentists, and hospitals.



Read the latest health news articles and catch up on the latest fitness and wellness trends

#### Available On





The MyBlue Member App is not available for members with Federal Employee Program (FEP), Blue Benefit Administrators (BBA), Ancillary (Indigo®), Medicare Advantage or stand alone Part D plans. Those with standalone dental, vision, or wellness coverage cannot register for the app at this time.

Blue Cross Blue Shield of Massachusetts complies with applicable federal civil rights laws and does not discriminate on the basis