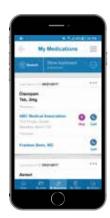

#### **Additional MyBlue Member App features:**

See prescriptions history, including dosage and who prescribed it.

Look up and get directions to nearby doctors, dentists, and hospitals.

Read the latest health news articles and catch up on the latest fitness and wellness trends