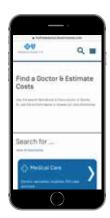

#### **Additional MyBlue Member App features:**

See prescriptions history, including dosage and who prescribed it.

Look up and get directions to nearby doctors, dentists, and hospitals.

Read the latest health news articles and catch up on the latest fitness and wellness trends