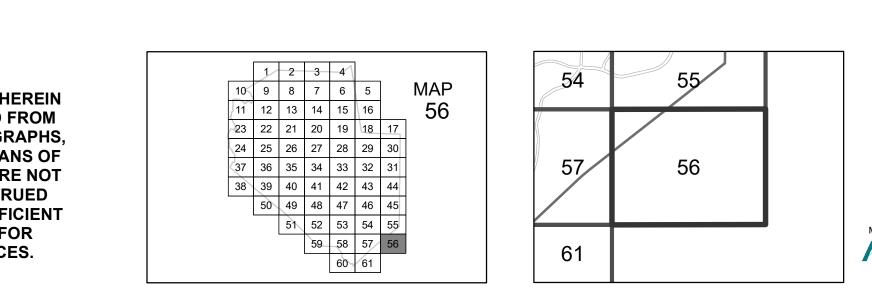

|             | TOWN OF MILFORD<br>Massachusetts  | Ņ                                                                                                         | PLANS SHOWN H<br>ARE COMPILED F                                                      |
|-------------|-----------------------------------|-----------------------------------------------------------------------------------------------------------|--------------------------------------------------------------------------------------|
| nber<br>ber | ASSESSORS ATLAS<br>MAP NUMBER: 56 | ASSESSORS ATLAS<br>MAP NUMBER: 56<br>MAP NUMBER: 56<br>MAP NUMBER: 56<br>MAP NUMBER: 56<br>MAP NUMBER: 56 | AERIAL PHOTOGR<br>DEEDS, AND PLA<br>RECORD AND AR<br>TO BE CONSTR<br>AS HAVING SUFFI |
|             | 100 50 0 100 200 300              | 3                                                                                                         |                                                                                      |