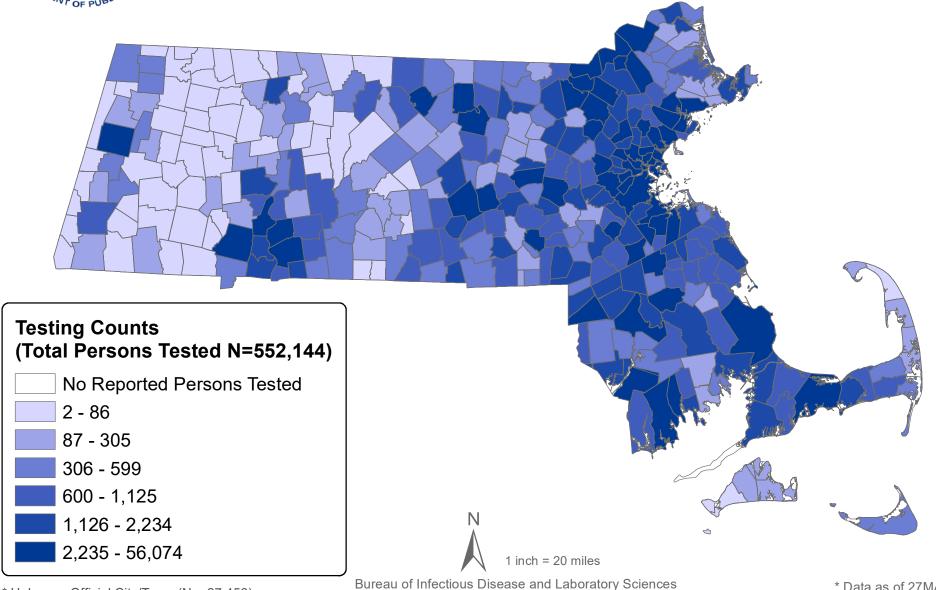

### Count of Persons Tested for COVID-19 (PCR only) per 100,000 populations 1/1/2020 - 5/27/2020

<sup>\*</sup> Unknown Official City/Town (N = 27,456) Cases are excluded when City/Town is unknown.

\* Data as of 27MAY2020 and are subject to change.