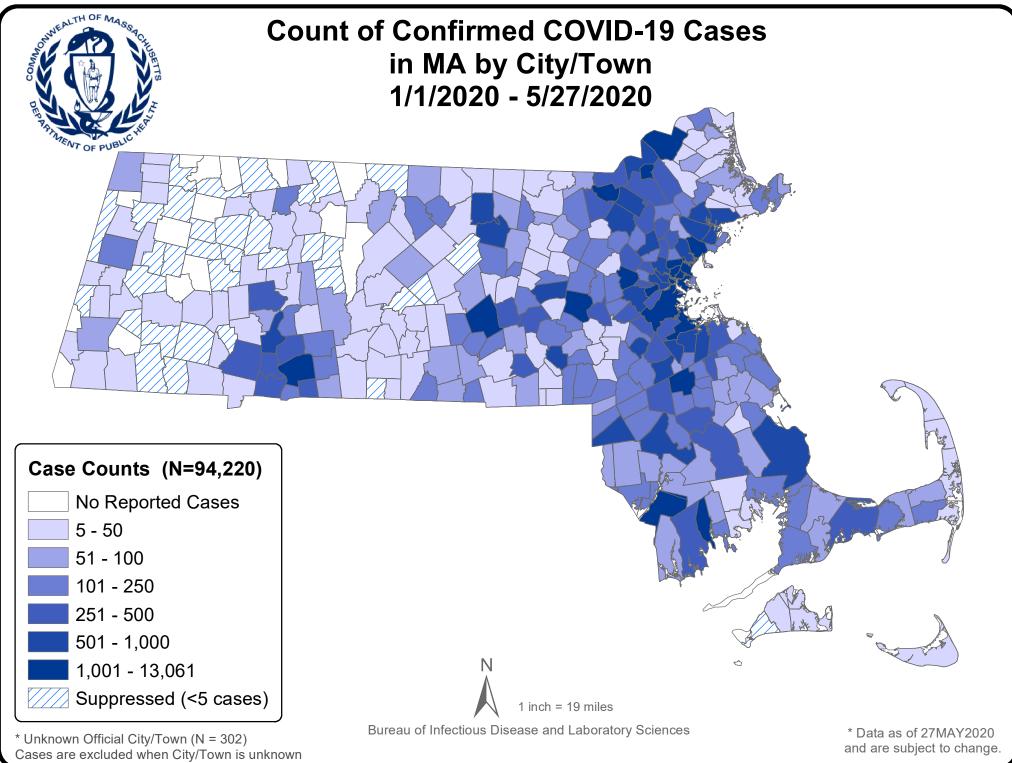

#### Coronavirus Disease 2019 (COVID-19) Cases in MA

As of May 27, 2020

#### Count and Rate (per 100,000) of Confirmed COVID-19 Cases and Persons Tested $^1$ in MA by City/Town, January 1, 2020 – May 27, 2020

| City/Town  | Count | Rate    | Total Persons | Tested | Percent Positivity |
|------------|-------|---------|---------------|--------|--------------------|
|            |       |         | Tested        | Rate   |                    |
| Abington   | 226   | 1258.28 | 1346          | 7,494  | 16.8%              |
| Acton      | 148   | 623.63  | 1212          | 5,107  | 12.2%              |
| Acushnet   | 81    | 774.87  | 666           | 6,371  | 12.2%              |
| Adams      | 35    | 422.67  | 344           | 4,154  | 10.2%              |
| Agawam     | 433   | 1513.76 | 2079          | 7,268  | 20.8%              |
| Alford     | 0     | 0       | 7             | 1,501  | 0.0%               |
| Amesbury   | 168   | 1009.29 | 1172          | 7,041  | 14.3%              |
| Amherst    | 89    | 219.76  | 1115          | 2,753  | 8.0%               |
| Andover    | 288   | 799.66  | 2008          | 5,575  | 14.3%              |
| Aquinnah   | 0     | 0       | 10            | 3,772  | 0.0%               |
| Arlington  | 291   | 635.25  | 2251          | 4,914  | 12.9%              |
| Ashburnham | 29    | 461.79  | 326           | 5,191  | 8.9%               |
| Ashby      | 15    | 433.84  | 152           | 4,396  | 9.9%               |
| Ashfield   | <5    | *       | 46            | 2,682  | *                  |
| Ashland    | 232   | 1190.18 | 1233          | 6,325  | 18.8%              |
| Athol      | 55    | 459.67  | 864           | 7,221  | 6.4%               |
| Attleboro  | 609   | 1316.25 | 3354          | 7,249  | 18.2%              |
| Auburn     | 196   | 1188.42 | 1257          | 7,622  | 15.6%              |
| Avon       | 66    | 1506.61 | 397           | 9,062  | 16.6%              |
| Ayer       | 72    | 891.09  | 1429          | 17,686 | 5.0%               |
| Barnstable | 339   | 755.93  | 2679          | 5,974  | 12.7%              |