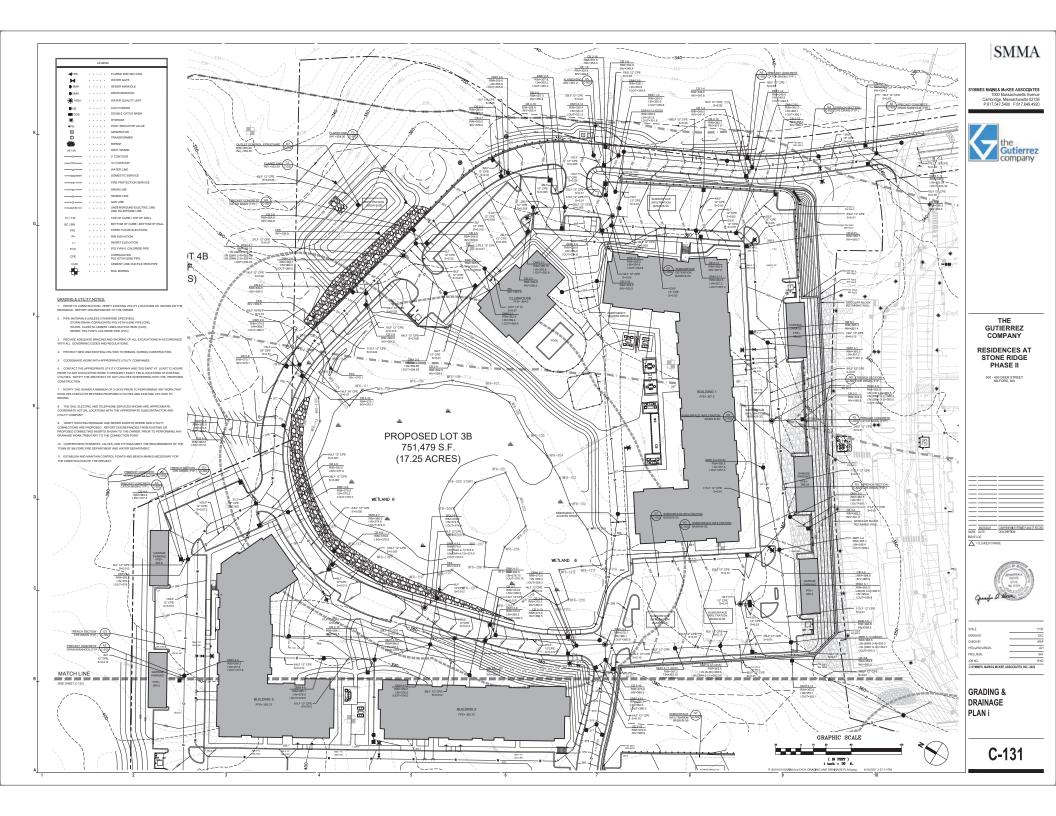

## **RESIDENCES AT STONE RIDGE - PHASE II**

300 - 400 DEER STREET MILFORD, MA

## COMPREHENSIVE PERMIT PLANS OF RECORD

06/23/2021

|        | COVER SHEET                                  |
|--------|----------------------------------------------|
| C-101  | EXISTING CONDITIONS PLAN                     |
| C-111  | SITE PREPARATION PLAN                        |
| C-121  | LAYOUT & MATERIALS PLAN                      |
| C-131  | GRADING & DRAINAGE PLAN I                    |
| C-132  | GRADING & DRAINAGE PLAN II                   |
| C-141  | UTILITIES PLAN                               |
| C-143A | PUMP STATION PLAN - EXISTING CONDITIONS PLAN |
| C-143  | PUMP STATION PLAN - SITE IMPROVEMENT PLAN    |
| C-143  | PUMP STATION PLAN - SECTION A-A              |
| C-151  | PLANTING PLAN                                |
| C-501  | DETAILS I                                    |
| C-502  | DETAILS II                                   |
| C-503  | DETAILS III                                  |
| C-504  | DETAILS IV                                   |
| C-505  | DETAILS V                                    |
| C-601  | SEWER PROFILE PLAN I                         |
| C-602  | SEWER PROFILE PLAN II                        |