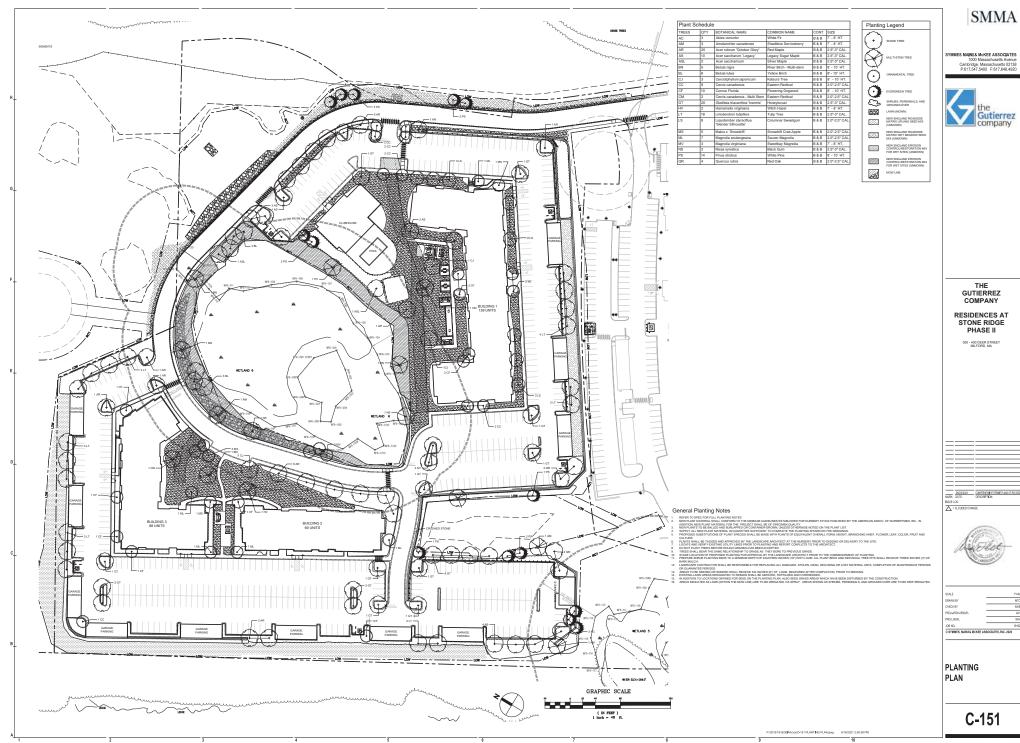

## COMPREHENSIVE PERMIT PLANS OF RECORD

06/23/2021

|        | COVER SHEET                                  |
|--------|----------------------------------------------|
| C-101  | EXISTING CONDITIONS PLAN                     |
| C-111  | SITE PREPARATION PLAN                        |
| C-121  | LAYOUT & MATERIALS PLAN                      |
| C-131  | GRADING & DRAINAGE PLAN I                    |
| C-132  | GRADING & DRAINAGE PLAN II                   |
| C-141  | UTILITIES PLAN                               |
| C-143A | PUMP STATION PLAN - EXISTING CONDITIONS PLAN |
| C-143  | PUMP STATION PLAN - SITE IMPROVEMENT PLAN    |
| C-143  | PUMP STATION PLAN - SECTION A-A              |
| C-151  | PLANTING PLAN                                |
| C-501  | DETAILS I                                    |
| C-502  | DETAILS II                                   |
| C-503  | DETAILS III                                  |
| C-504  | DETAILS IV                                   |
| C-505  | DETAILS V                                    |
| C-601  | SEWER PROFILE PLAN I                         |
| C-602  | SEWER PROFILE PLAN II                        |