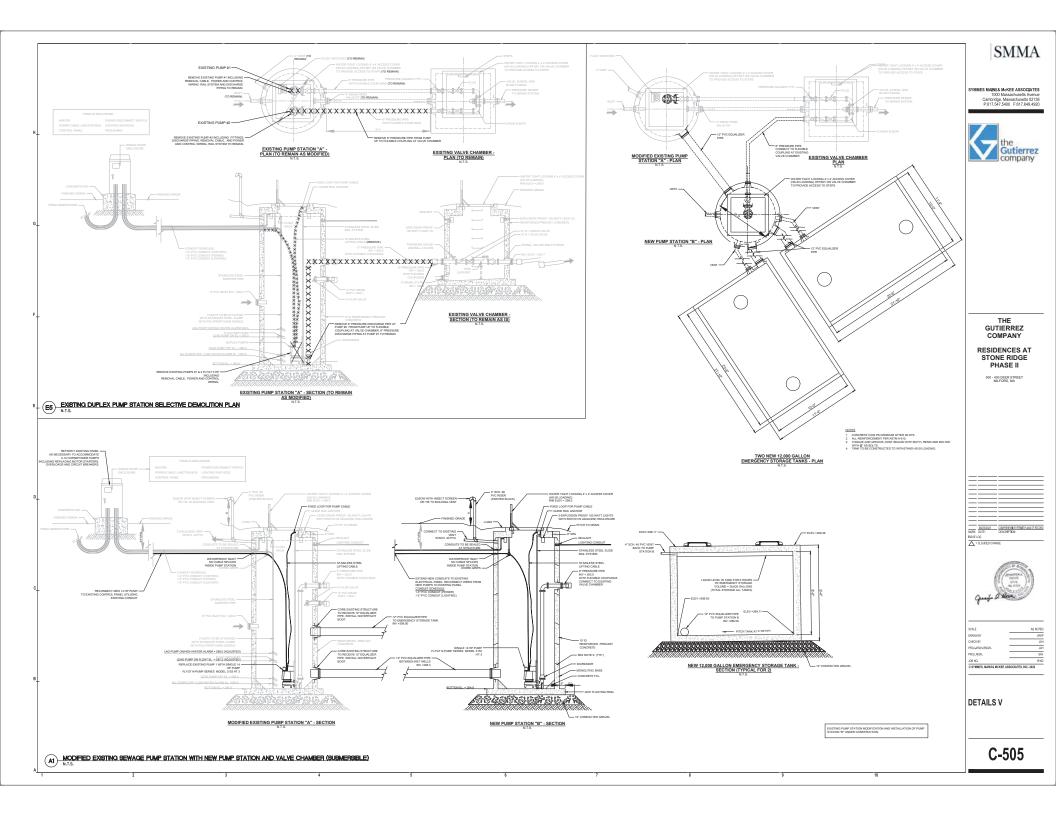

Cambridge | Chapel Hill | Providence

SMMA

DVC PLA INT

INLET SEWER PIPE -INVERT = 290.00 PROPOSED GRADE PREVIOUSLY APPROVED PUMP STATION C-501 STRAW WATTLE (TYP.) PROPOSED EXISTING (10' INSIDE DIAMETER) START OF WETLAND WETLAND FLAG W5232 PROPOSED 12,000 PUMP 12,000 GALLON TANK 21.83' L.x GALLON TANK 21.83' L x 9.33' H x 11.33' W (8' INSIDE DIAMETER) 9.33' H x 11.33' W OUTSIDE DIMS. OUTSIDE DIMS. EQUALIZER PIPE CONNECTION BETWEEN WET WELL AND EMERGENCY STORAGE TANK INV.=289.5 EQUALIZER PIPE
CONNECTION BETWEEN
WET WELL AND
EMERGENCY STORAGE
TANK INV.=289.5 EQUALIZER PIPE CONNECTION BETWEEN WET WELLS INV:=284.80 DATUM ELEV 275 SECTION A-A SCALE: 1" = 3'

- NOTES:

  IN ESTING PURP STATION TO RELIANT. TWO EXISTING SHIP PURPS TO

  ERRON/RED AND REPLACED WITH ONE 14.0 PP PURP. RALE.

  PLOATS, CONTROL, SET. TO RESULT.

  NOTES AND THE CONTROL SET. TO RESULT.

  NOTES AND THE CONTROL SET.

  CONTROL PURPS. NOW PAIL STATE AND THE STATION OF THE DESTING OF THE CONTROL PURPS. NOW PAIL STATE IN TO BE RESTALED. PURP DISCHARGE TO BE CONTROL PAIR STATE AND THE STATE AND THE DESTING OF THE CONTROL PURPS.

  THE CONTROL PAIR STATE AND THE STATE AND THE DESTING OF THE PURPS.

  THE CONTROL PAIR STATE AND THE STATE AND THE PAIR STATE AND T
- VALVES TO REMAIN.

  PUMPS ARE TO FUNCTION AS A DUPLEX SYSTEM ALTERNATING LAGILEAD.

  A DOITIONAL LOW AND HIGH WATER ALARM FLOATS TO BE INSTALLED IN NEW WET WELL.

  NEW TWO 12000 GALLON BERRGENCY STORAGE TANKS.

Wetwell & Pump Elevations:

Top of Slab Invert In Lag Pump On & High Water Alarm Lead Pump On Pumps Off and Alternate Low Water Alarm Bottom Inside of Chamber

TOTAL EMBRISHOY STORAGE REQUIRED 
8 MOURS OF RECOURSES STORAGE 22,000 GAL
8 MOURS OF RECOURSES STORAGE 22,000 GAL
8 STORAGE THIS REPONDED = 3.3.01 GAL 116,443 GAL JONY = 0.279 DAYS OR 6.69 HOURS
MAXIMAL MELEVATION AT 6 HOURS OF STORAGE = 287.07
SO FIETT OF PRESIDENCE AND ANAL RES. ON BEINSTRIBENCY TANNES)

MARK: DATE: DESCRIPTION:

PROJUMSR.

PUMP STATION -SECTION A-A

C-143C