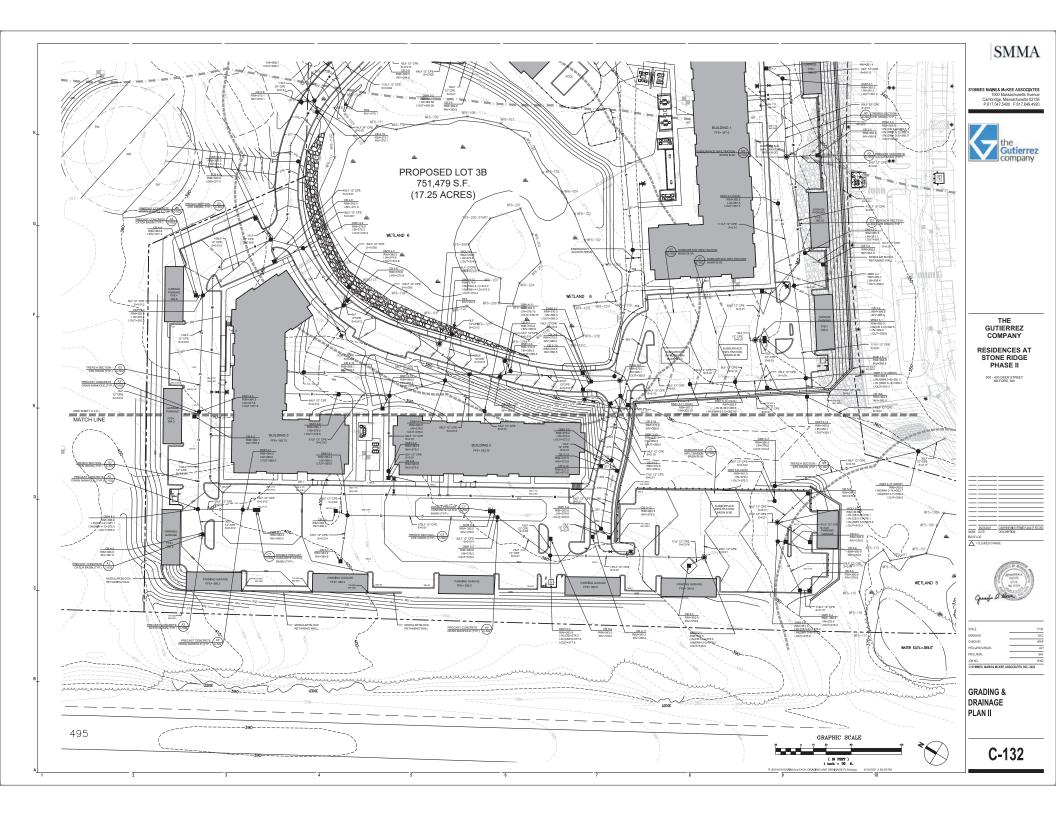

## **RESIDENCES AT STONE RIDGE - PHASE II**

300 - 400 DEER STREET MILFORD, MA

## COMPREHENSIVE PERMIT PLANS OF RECORD

06/23/2021

|        | COVER SHEET                                  |
|--------|----------------------------------------------|
| C-101  | EXISTING CONDITIONS PLAN                     |
| C-111  | SITE PREPARATION PLAN                        |
| C-121  | LAYOUT & MATERIALS PLAN                      |
| C-131  | GRADING & DRAINAGE PLAN I                    |
| C-132  | GRADING & DRAINAGE PLAN II                   |
| C-141  | UTILITIES PLAN                               |
| C-143A | PUMP STATION PLAN - EXISTING CONDITIONS PLAN |
| C-143  | PUMP STATION PLAN - SITE IMPROVEMENT PLAN    |
| C-143  | PUMP STATION PLAN - SECTION A-A              |
| C-151  | PLANTING PLAN                                |
| C-501  | DETAILS I                                    |
| C-502  | DETAILS II                                   |
| C-503  | DETAILS III                                  |
| C-504  | DETAILS IV                                   |
| C-505  | DETAILS V                                    |
| C-601  | SEWER PROFILE PLAN I                         |
| C-602  | SEWER PROFILE PLAN II                        |