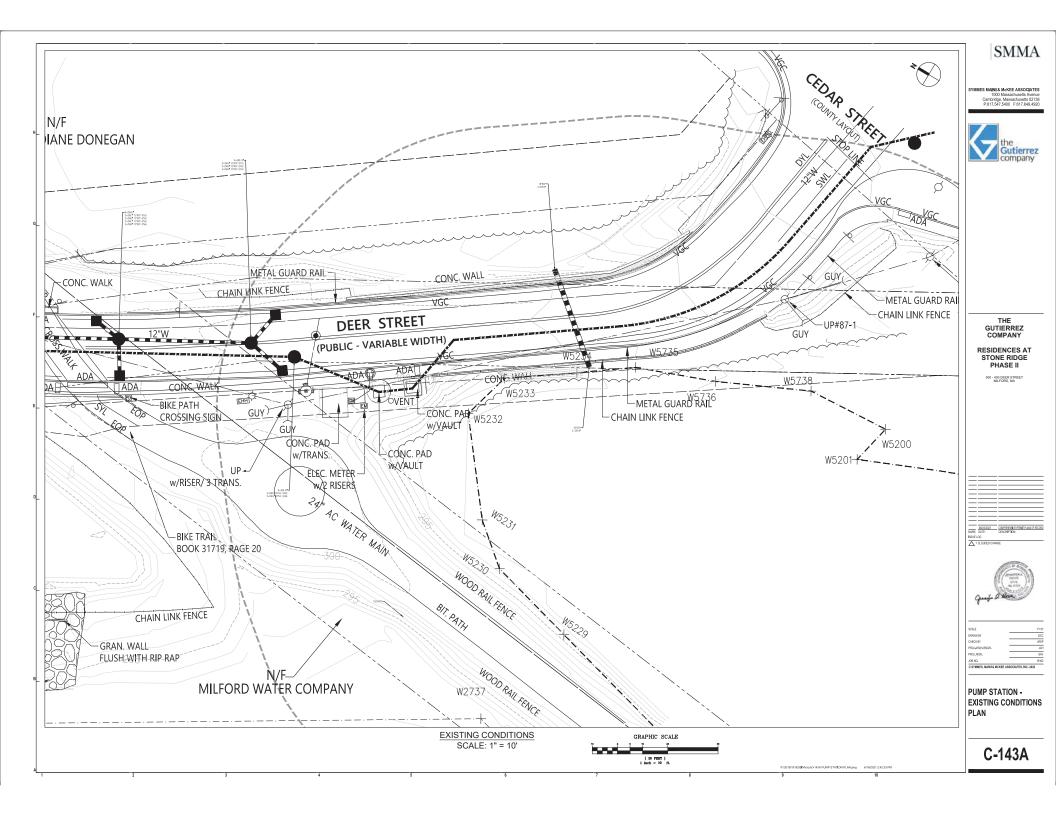

## **RESIDENCES AT STONE RIDGE - PHASE II**

300 - 400 DEER STREET MILFORD, MA

## COMPREHENSIVE PERMIT PLANS OF RECORD

06/23/2021

|        | COVER SHEET                                  |
|--------|----------------------------------------------|
| C-101  | EXISTING CONDITIONS PLAN                     |
| C-111  | SITE PREPARATION PLAN                        |
| C-121  | LAYOUT & MATERIALS PLAN                      |
| C-131  | GRADING & DRAINAGE PLAN I                    |
| C-132  | GRADING & DRAINAGE PLAN II                   |
| C-141  | UTILITIES PLAN                               |
| C-143A | PUMP STATION PLAN - EXISTING CONDITIONS PLAN |
| C-143  | PUMP STATION PLAN - SITE IMPROVEMENT PLAN    |
| C-143  | PUMP STATION PLAN - SECTION A-A              |
| C-151  | PLANTING PLAN                                |
| C-501  | DETAILS I                                    |
| C-502  | DETAILS II                                   |
| C-503  | DETAILS III                                  |
| C-504  | DETAILS IV                                   |
| C-505  | DETAILS V                                    |
| C-601  | SEWER PROFILE PLAN I                         |
| C-602  | SEWER PROFILE PLAN II                        |