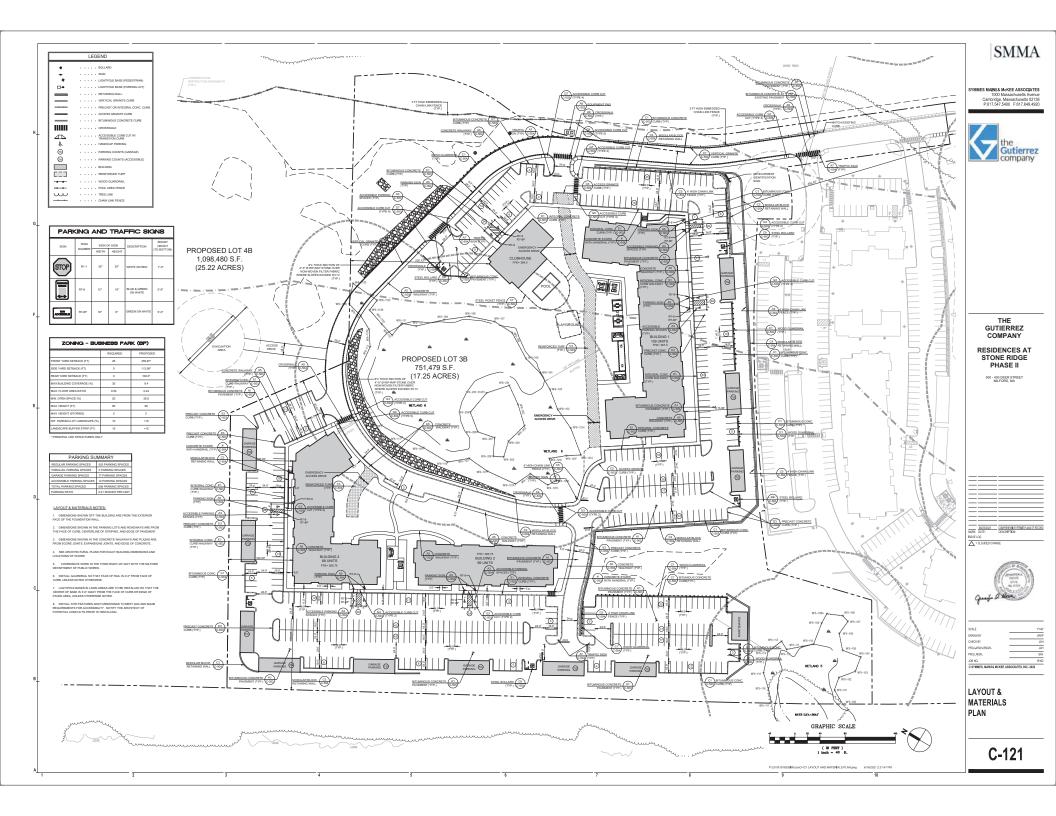

& DRAINAGE PLAN II                   |
| C-141  | UTILITIES PLAN                               |
| C-143A | PUMP STATION PLAN - EXISTING CONDITIONS PLAN |
| C-143  | PUMP STATION PLAN - SITE IMPROVEMENT PLAN    |
| C-143  | PUMP STATION PLAN - SECTION A-A              |
| C-151  | PLANTING PLAN                                |
| C-501  | DETAILS I                                    |
| C-502  | DETAILS II                                   |
| C-503  | DETAILS III                                  |
| C-504  | DETAILS IV                                   |
| C-505  | DETAILS V                                    |
| C-601  | SEWER PROFILE PLAN I                         |
| C-602  | SEWER PROFILE PLAN II                        |



Cambridge | Chapel Hill | Providence

SMMA

DVC PLA INT

















INLET SEWER PIPE -INVERT = 290.00 PROPOSED GRADE PREVIOUSLY APPROVED PUMP STATION C-501 STRAW WATTLE (TYP.) PROPOSED EXISTING (10' INSIDE DIAMETER) START OF WETLAND WETLAND FLAG W5232 PROPOSED 12,000 PUMP 12,000 GALLON TANK 21.83' L.x GALLON TANK 21.83' L x 9.33' H x 11.33' W (8' INSIDE DIAMETER) 9.33' H x 11.33' W OUTSIDE DIMS. OUTSIDE DIMS. EQUALIZER PIPE CONNECTION BETWEEN WET WELL AND EMERGENCY STORAGE TANK INV.=289.5 EQUALIZER PIPE
CONNECTION BETWEEN
WET WELL AND
EMERGENCY STORAGE
TANK INV.=289.5 EQUALIZER PIPE CONNECTION BETWEEN WET WELLS INV:=284.80 DATUM ELEV 275 SECTION A-A SCALE: 1" = 3'

- NOTES:

  IN ESTING PURP STATION TO RELIANT. TWO EXISTING SHIP PURPS TO

  ERRON/RED AND REPLACED WITH ONE 14.0 PP PURP. RALE.

  PLOATS, CONTROL, SET. TO RESULT.

  NOTES AND THE