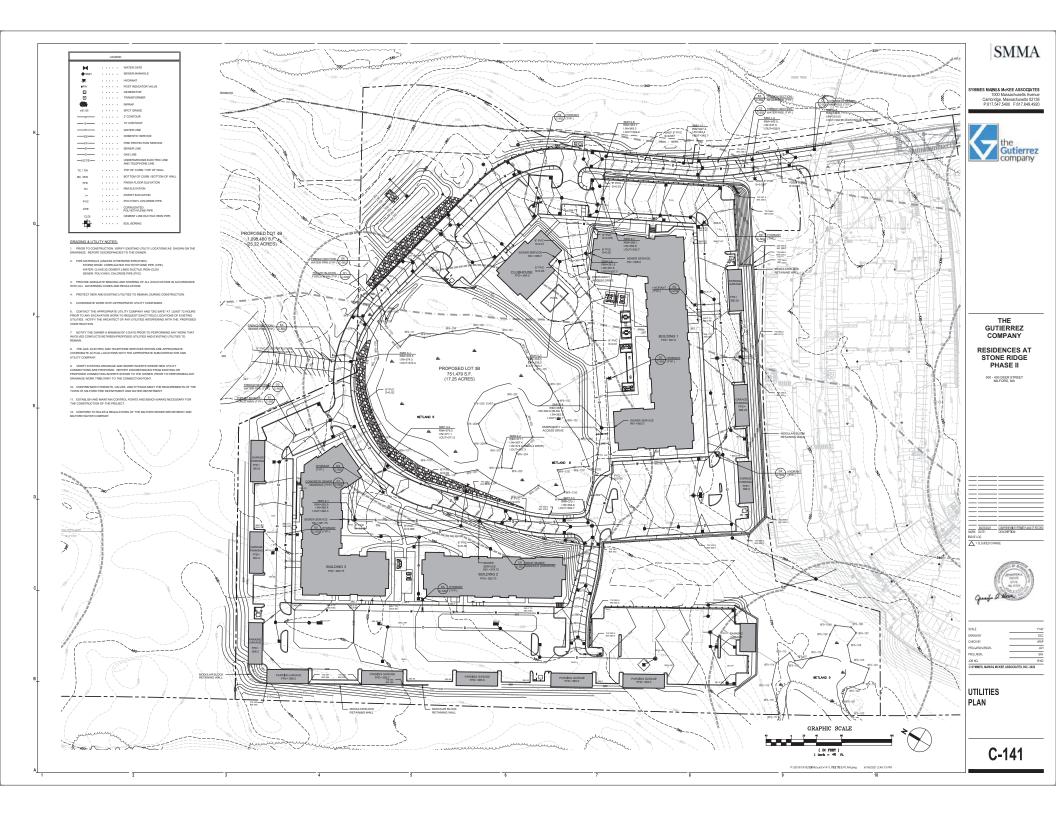

## **RESIDENCES AT STONE RIDGE - PHASE II**

300 - 400 DEER STREET MILFORD, MA

## COMPREHENSIVE PERMIT PLANS OF RECORD

06/23/2021

|        | COVER SHEET                                  |
|--------|----------------------------------------------|
| C-101  | EXISTING CONDITIONS PLAN                     |
| C-111  | SITE PREPARATION PLAN                        |
| C-121  | LAYOUT & MATERIALS PLAN                      |
| C-131  | GRADING & DRAINAGE PLAN I                    |
| C-132  | GRADING & DRAINAGE PLAN II                   |
| C-141  | UTILITIES PLAN                               |
| C-143A | PUMP STATION PLAN - EXISTING CONDITIONS PLAN |
| C-143  | PUMP STATION PLAN - SITE IMPROVEMENT PLAN    |
| C-143  | PUMP STATION PLAN - SECTION A-A              |
| C-151  | PLANTING PLAN                                |
| C-501  | DETAILS I                                    |
| C-502  | DETAILS II                                   |
| C-503  | DETAILS III                                  |
| C-504  | DETAILS IV                                   |
| C-505  | DETAILS V                                    |
| C-601  | SEWER PROFILE PLAN I                         |
| C-602  | SEWER PROFILE PLAN II                        |