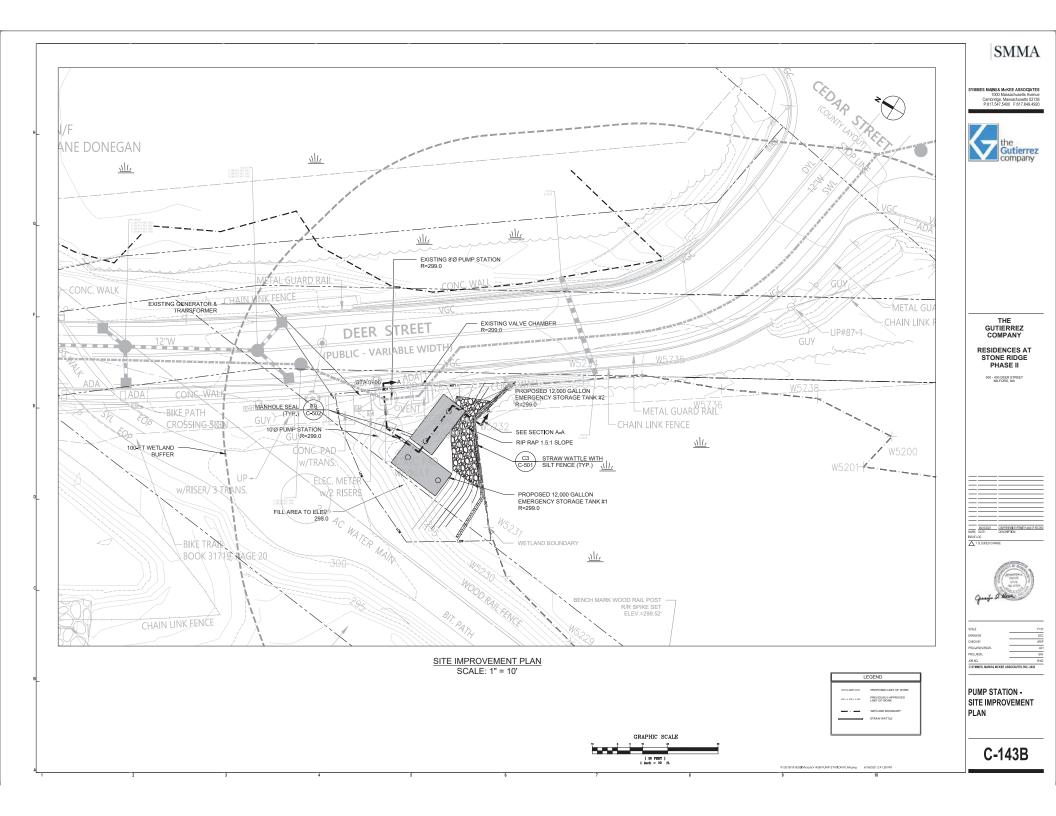

Cambridge | Chapel Hill | Providence

SMMA

DVC PLA INT

INLET SEWER PIPE -INVERT = 290.00 PROPOSED GRADE PREVIOUSLY APPROVED PUMP STATION C-501 STRAW WATTLE (TYP.) PROPOSED EXISTING (10' INSIDE DIAMETER) START OF WETLAND WETLAND FLAG W5232 PROPOSED 12,000 PUMP 12,000 GALLON TANK 21.83' L.x GALLON TANK 21.83' L x 9.33' H x 11.33' W (8' INSIDE DIAMETER) 9.33' H x 11.33' W OUTSIDE DIMS. OUTSIDE DIMS. EQUALIZER PIPE CONNECTION BETWEEN WET WELL AND EMERGENCY STORAGE TANK INV.=289.5 EQUALIZER PIPE
CONNECTION BETWEEN
WET WELL AND
EMERGENCY STORAGE
TANK INV.=289.5 EQUALIZER PIPE CONNECTION BETWEEN WET WELLS INV:=284.80 DATUM ELEV 275 SECTION A-A SCALE: 1" = 3'

- NOTES:

  IN ESTING PURP STATION TO RELIANT. TWO EXISTING SHIP PURPS TO

  ERRON/RED AND REPLACED WITH ONE 14.0 PP PURP. RALE.

  PLOATS, CONTROL, SET. TO RESULT.

  NOTES AND THE CONTROL SET. TO RESULT.

  NOTES AND THE CONTROL SET.

  CONTROL PURPS. NOW PAIL STATE AND THE STATION OF THE DESTING OF THE CONTROL PURPS. NOW PAIL STATE IN TO BE RESTALED. PURP DISCHARGE TO BE CONTROL PAIR STATE AND THE STATE AND THE DESTING OF THE CONTROL PURPS.

  THE CONTROL PAIR STATE AND THE STATE AND THE DESTING OF THE PURPS.

  THE CONTROL PAIR STATE AND THE STATE AND THE PAIR STATE AND T
- VALVES TO REMAIN.

  PUMPS ARE TO FUNCTION AS A DUPLEX SYSTEM ALTERNATING LAGILEAD.

  A DOITIONAL LOW AND HIGH WATER ALARM FLOATS TO BE INSTALLED IN NEW WET WELL.

  NEW TWO 12000 GALLON BERRGENCY STORAGE TANKS.

Wetwell & Pump Elevations:

Top of Slab Invert In Lag Pump On & High Water Alarm Lead Pump On Pumps Off and Alternate Low Water Alarm Bottom Inside of Chamber

TOTAL EMBRISHOY STORAGE REQUIRED 
8 MOURS OF RECOURSES STORAGE 22,000 GAL
8 MOURS OF RECOURSES STORAGE 22,000 GAL
8 STORAGE THIS REPONDED = 3.3.01 GAL 116,443 GAL JONY = 0.279 DAYS OR 6.69 HOURS
MAXIMAL MELEVATION AT 6 HOURS OF STORAGE = 287.07
SO FIETT OF PRESIDENCE AND ANAL RES. ON BEINSTRIBENCY TANNES)