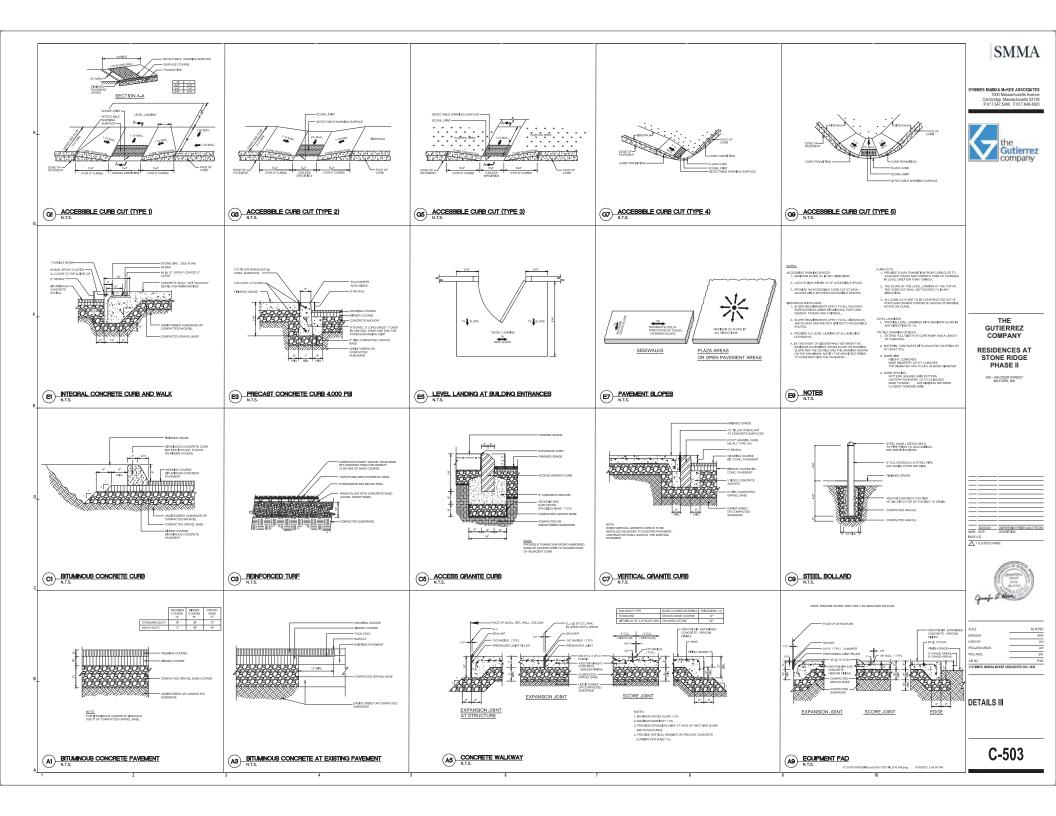

ORAGE TANKS.

Wetwell & Pump Elevations:

Top of Slab Invert In Lag Pump On & High Water Alarm Lead Pump On Pumps Off and Alternate Low Water Alarm Bottom Inside of Chamber

TOTAL EMBRISHOY STORAGE REQUIRED 
8 MOURS OF RECOURSES STORAGE 22,000 GAL
8 MOURS OF RECOURSES STORAGE 22,000 GAL
8 STORAGE THIS REPONDED = 3.3.01 GAL 116,443 GAL JONY = 0.279 DAYS OR 6.69 HOURS
MAXIMAL MELEVATION AT 6 HOURS OF STORAGE = 287.07
SO FIETT OF PRESIDENCE AND ANAL RES. ON BEINSTRIBENCY TANNES)

GRAPHIC SCALE

**SMMA** 

SYMMES MAINI & McKEE ASSOCIATES 1000 Massachusetts Avenue Cambridge, Massachusetts 02138 P:617.547.5400 F:617.648.4920



GUTIERREZ COMPANY

RESIDENCES AT STONE RIDGE PHASE II

300 - 400 DEER STREET MILFORD, MA

MARK: DATE: DESCRIPTION:



PROJUMSR.

PUMP STATION -SECTION A-A

C-143C













## **SMMA**

SYMMES MAINI & McKEE ASSOCIATES 1000 Massachusetts Avenue Cambridge, Massachusetts 02138 P:817.547.5400 F:617.648.4920





THE GUTIERREZ COMPANY RESIDENCES AT

RESIDENCES AT STONE RIDGE PHASE II

> 300 - 400 DEER STREET MILFORD, MA

SECTION CONSTRUCTION FOR THE CONSTRUCTION OF T



| SOULE | VANEES |
| PRIVATE | COC |
| OCKCOMEN | VANEE |
| PRIOLAMONUMEN | SAM |
| PRIOLAMONUMEN | SAM |
| PRIOLAMONUMEN | SAM |
| O STAMMES, MANIA MICKER ASSOCIATES, NC. 2820 |

SEWER PROFILE PLAN I

C-601

**SMMA** 

SYMMES MAINI & McKEE ASSOCIATES 1000 Massachusetts Avenue Cambridge, Massachusetts 02138 P:817.547.5400 F:617.648.4920



THE GUTIERREZ COMPANY

RESIDENCES AT STONE RIDGE PHASE II

300 - 400 DEER STREET MILFORD, MA





| SCALE          | VAR <b>1</b> ES |
|----------------|--