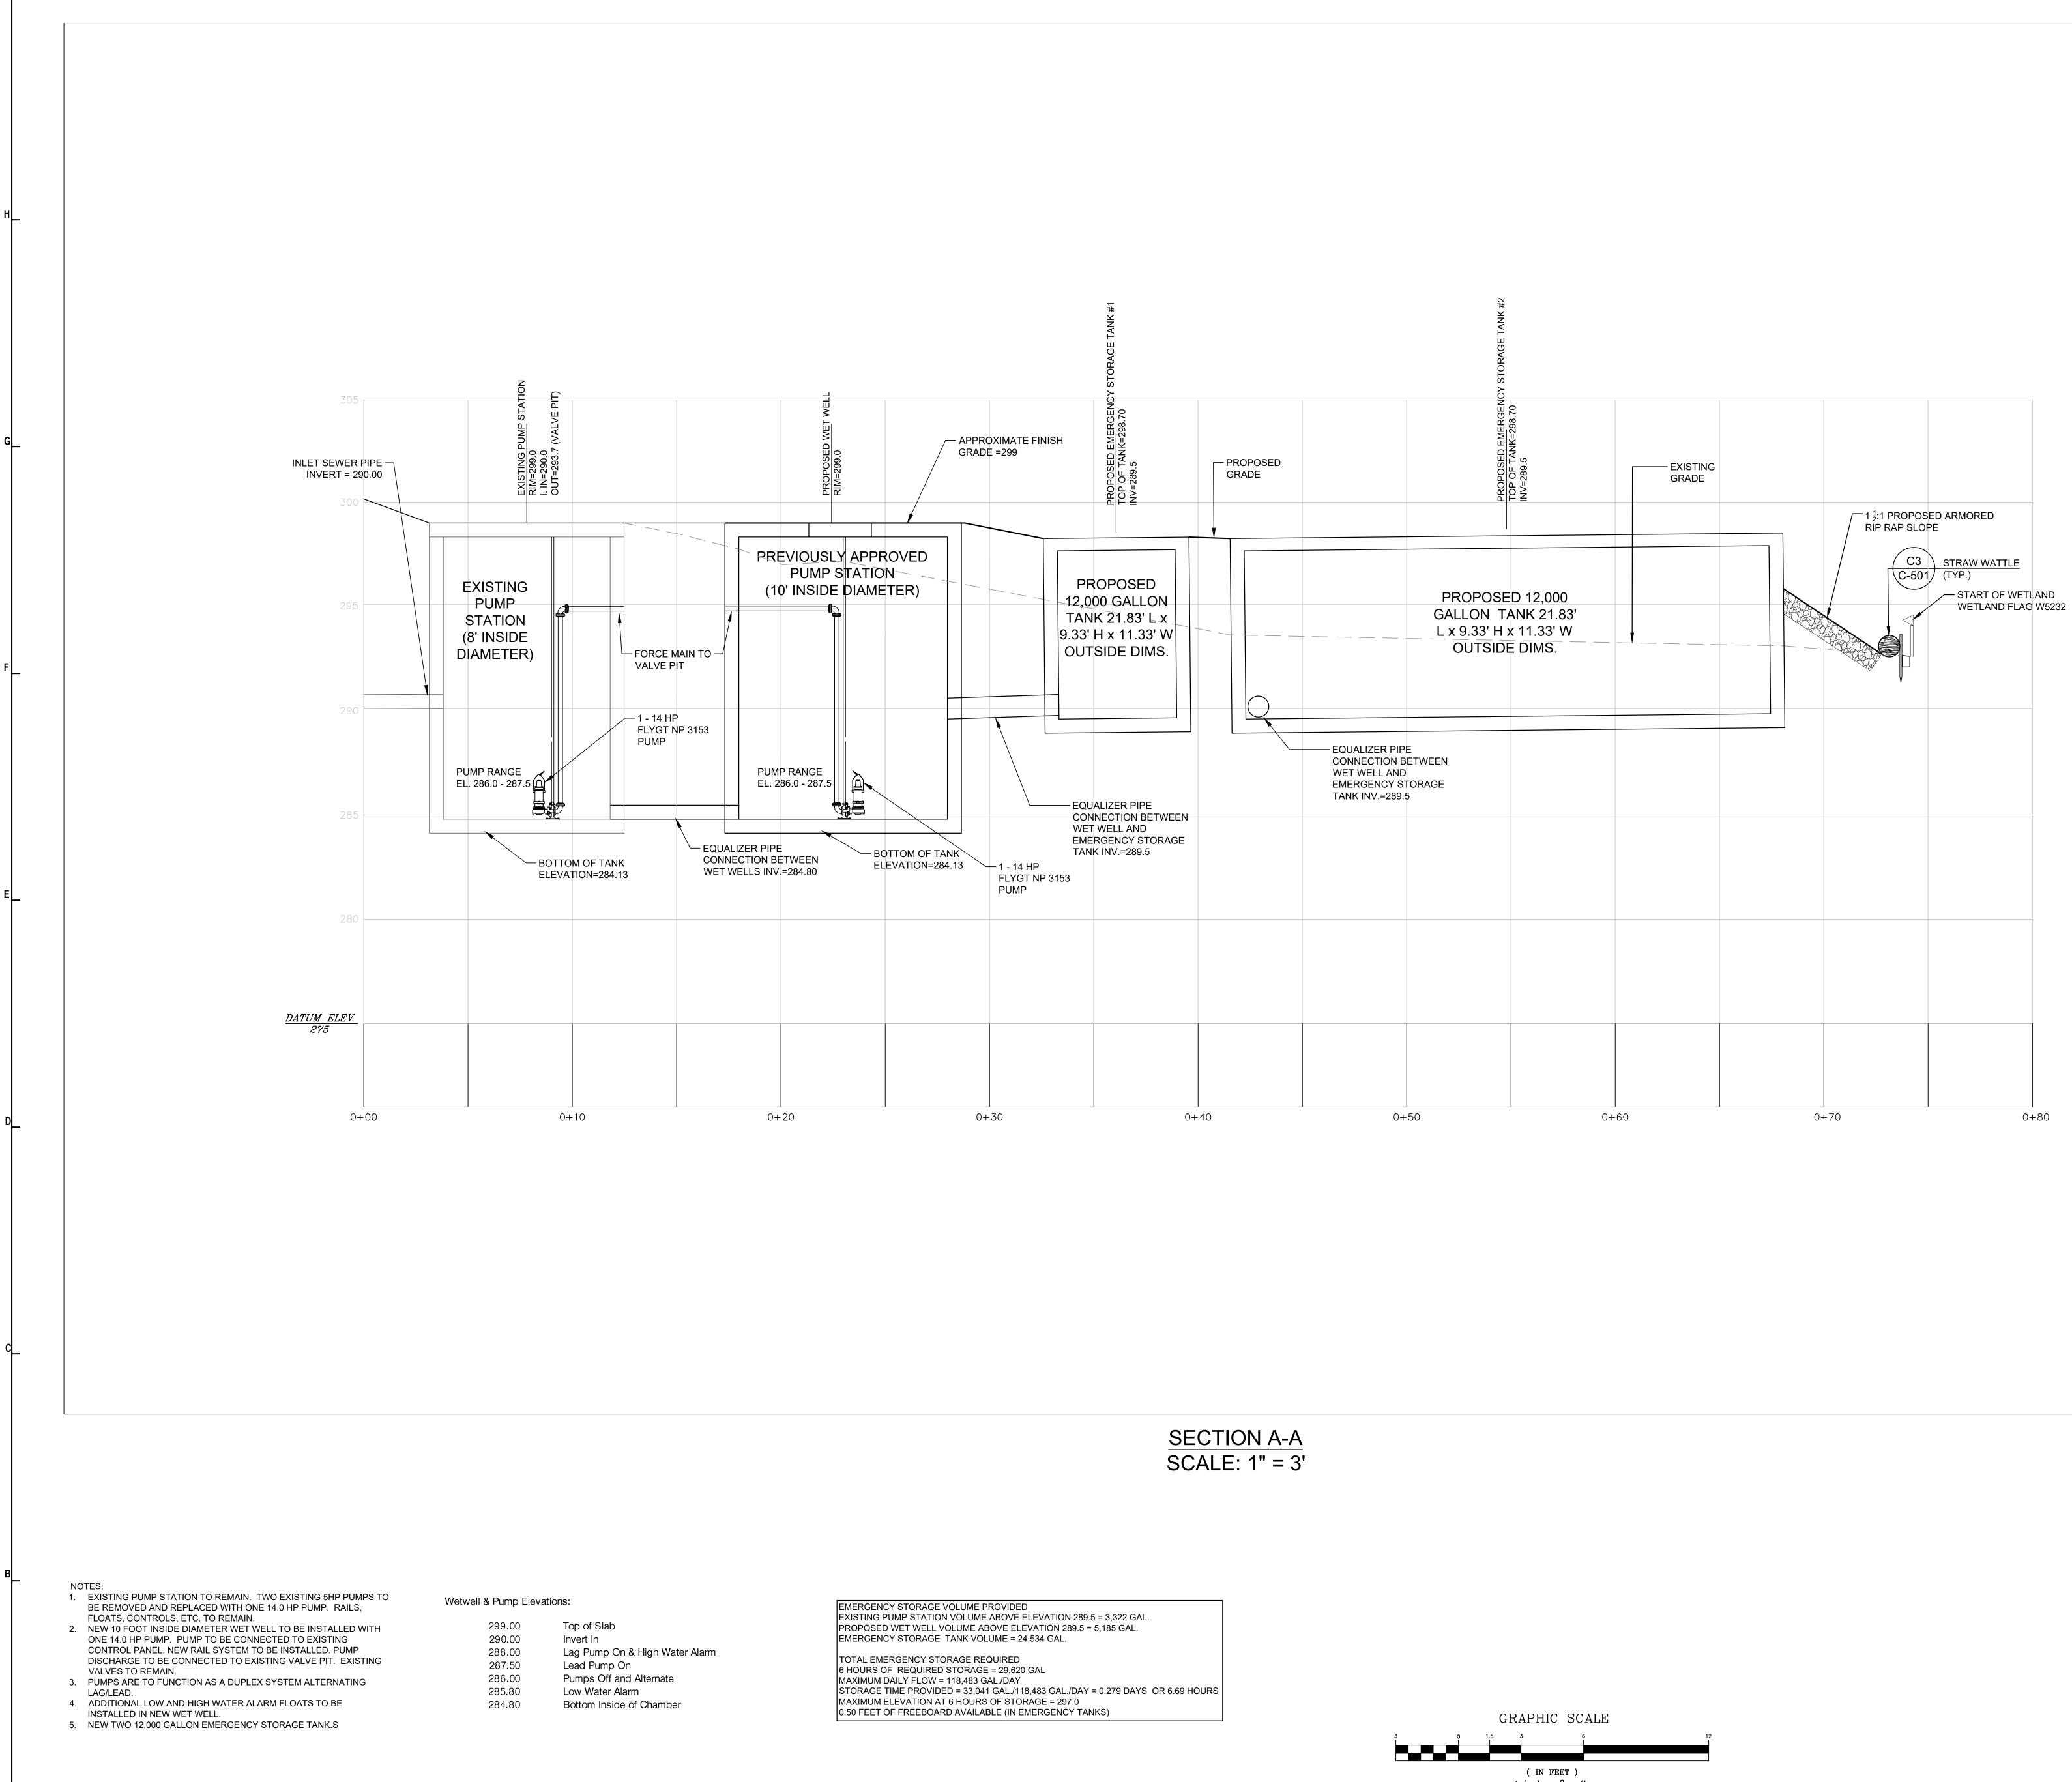

GRAPHIC SCALE

( IN FEET ) 1 inch = 10 ft.

1 inch = 3 ft.

P:\2019\19162\BIM\c\cs\C-143C PUMP STATION PLAN.dwg 5/14/2021 12:45:01 PM

Н\_

SYMMES MAINI & McKEE ASSOCIATES 1000 Massachusetts Avenue Cambridge, Massachusetts 02138 P:617.547.5400 F:617.648.4920