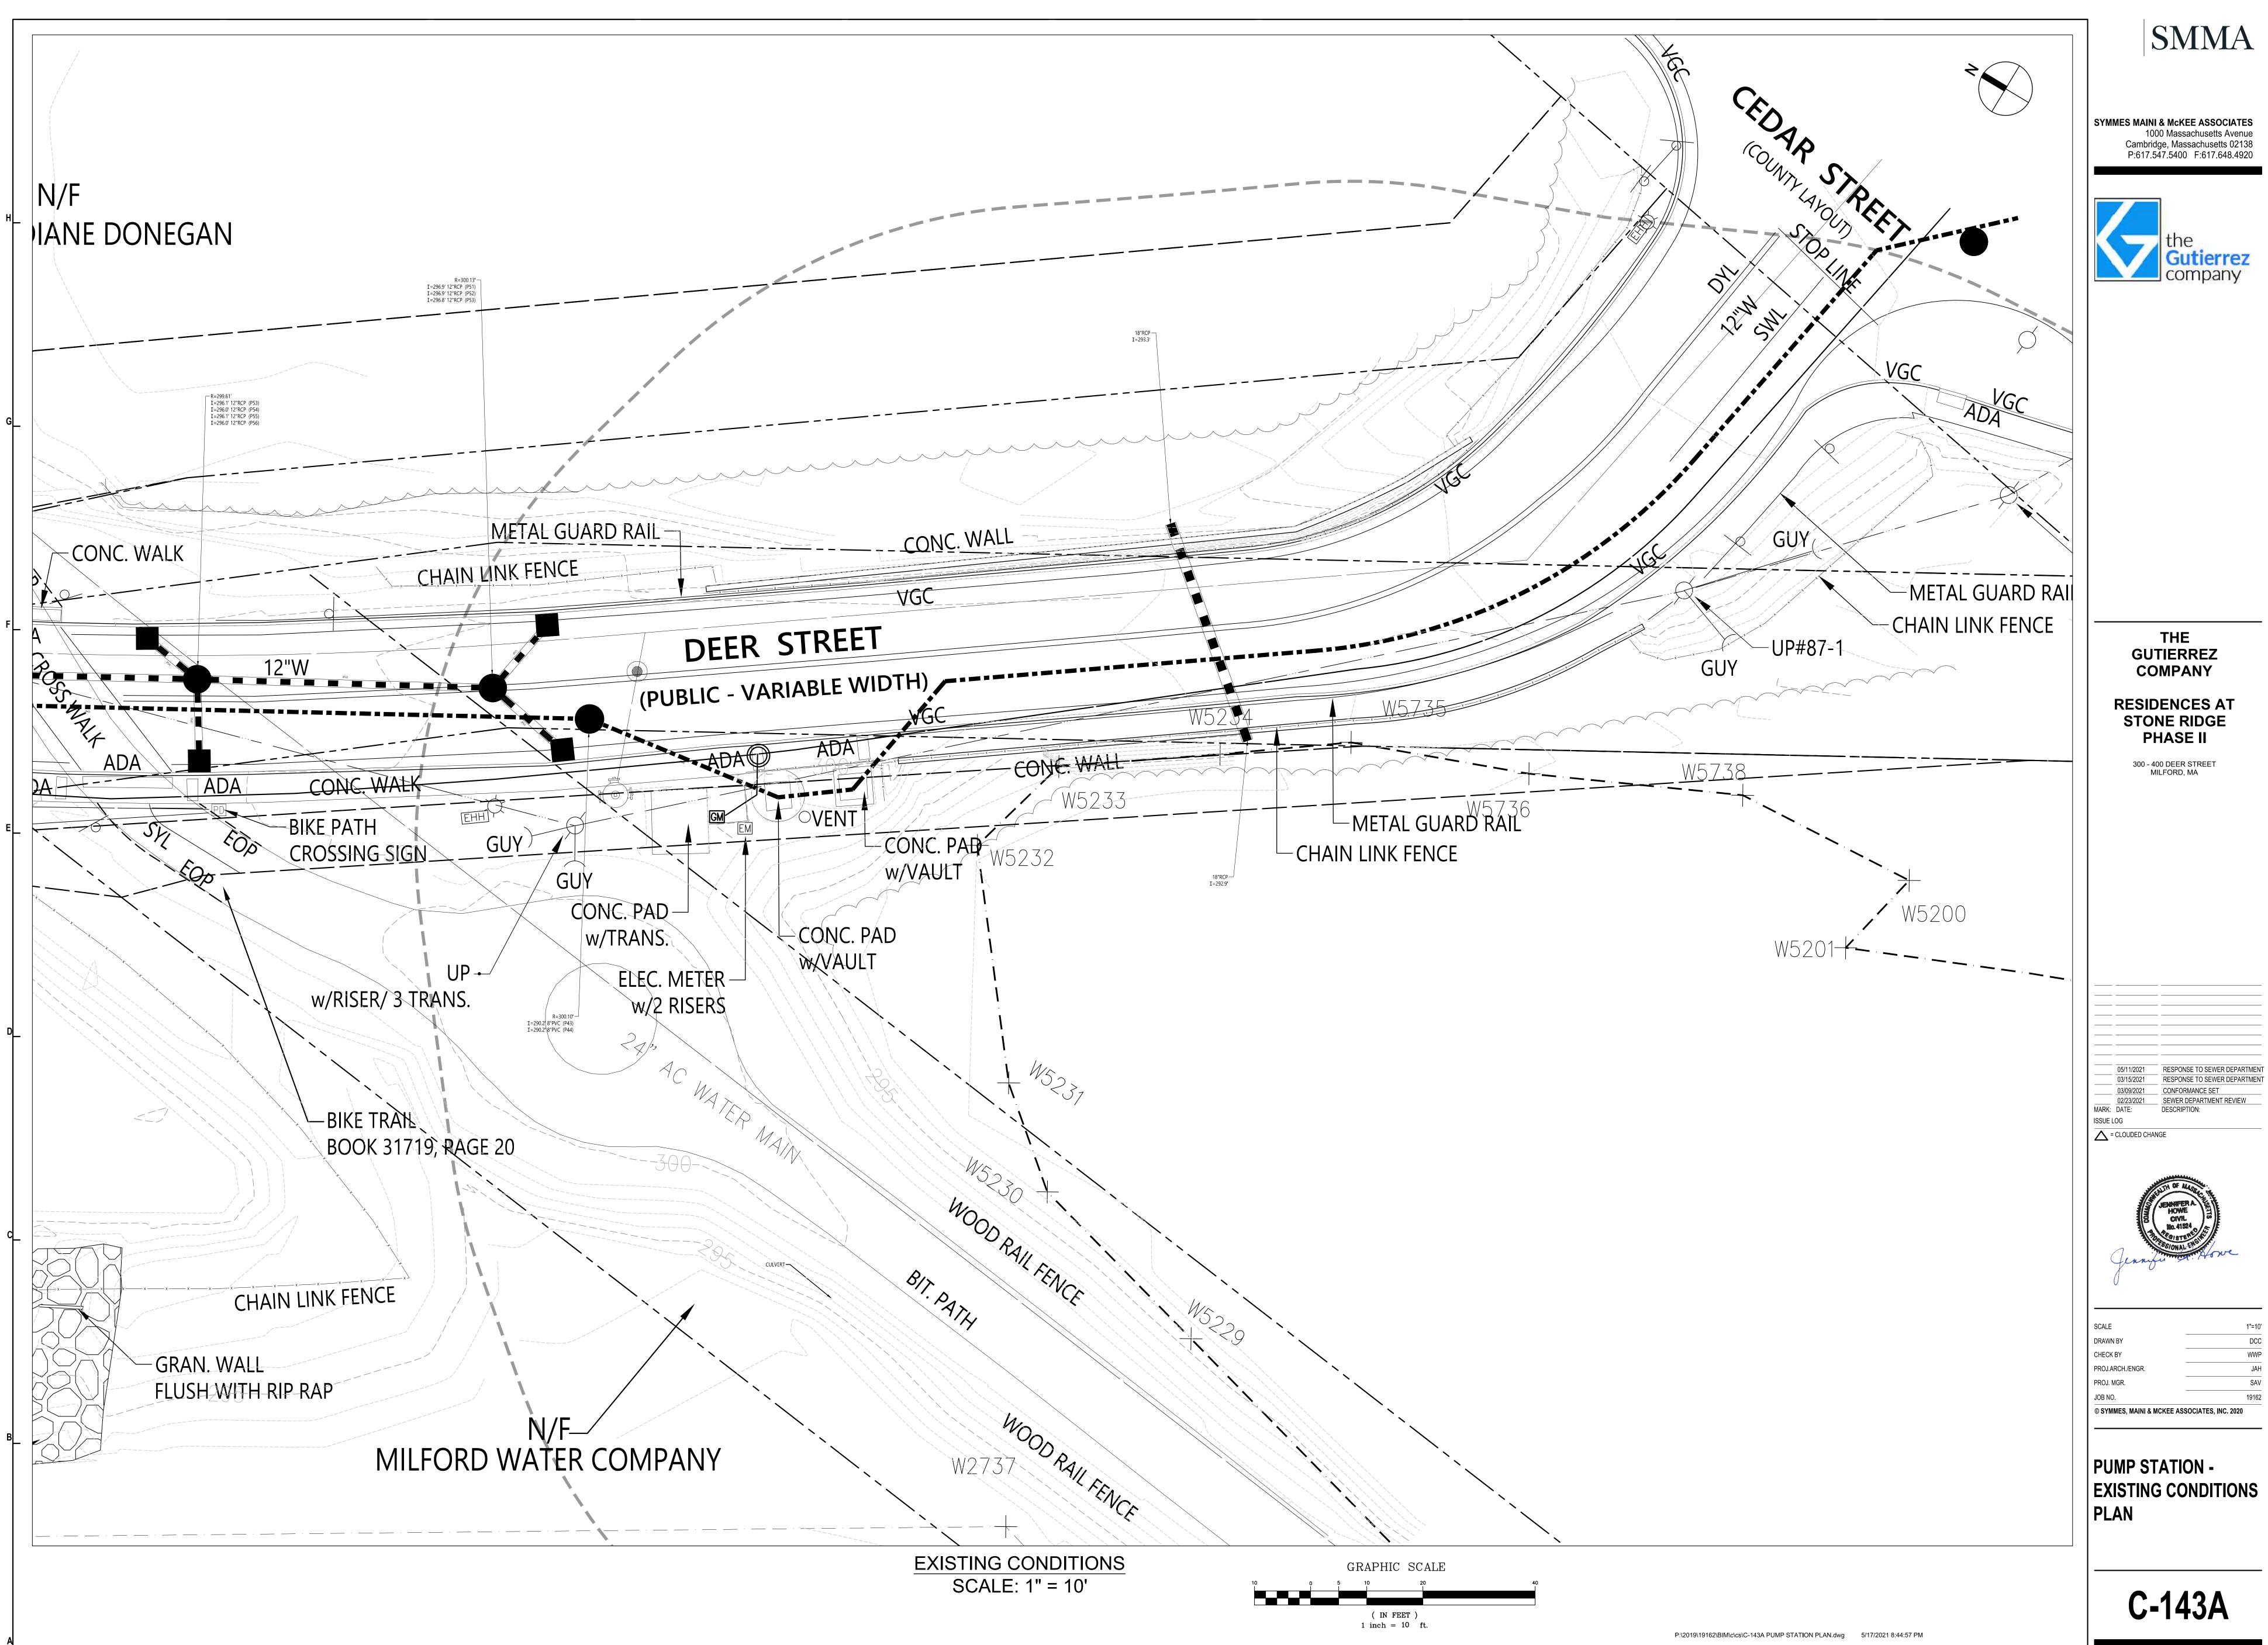

| LEGEND |                                      |  |
|--------|--------------------------------------|--|
|        |                                      |  |
| —LOW—  | PROPOSED LIMIT OF WORK               |  |
|        | PREVIOUSLY-APPROVED<br>LIMIT OF WORK |  |
| ·      | WETLAND BOUNDARY                     |  |
|        | STRAW WATTLE                         |  |
|        |                                      |  |
|        |                                      |  |
|        |                                      |  |

GRAPHIC SCALE

( IN FEET ) 1 inch = 10 ft.







1 inch = 3 ft.

P:\2019\19162\BIM\c\cs\C-143C PUMP STATION PLAN.dwg 5/14/2021 12:45:01 PM









Н\_



SYMMES MAINI & McKEE ASSOCIATES 1000 Massachusetts Avenue Cambridge, Massachusetts 02138 P:617.547.5400 F:617