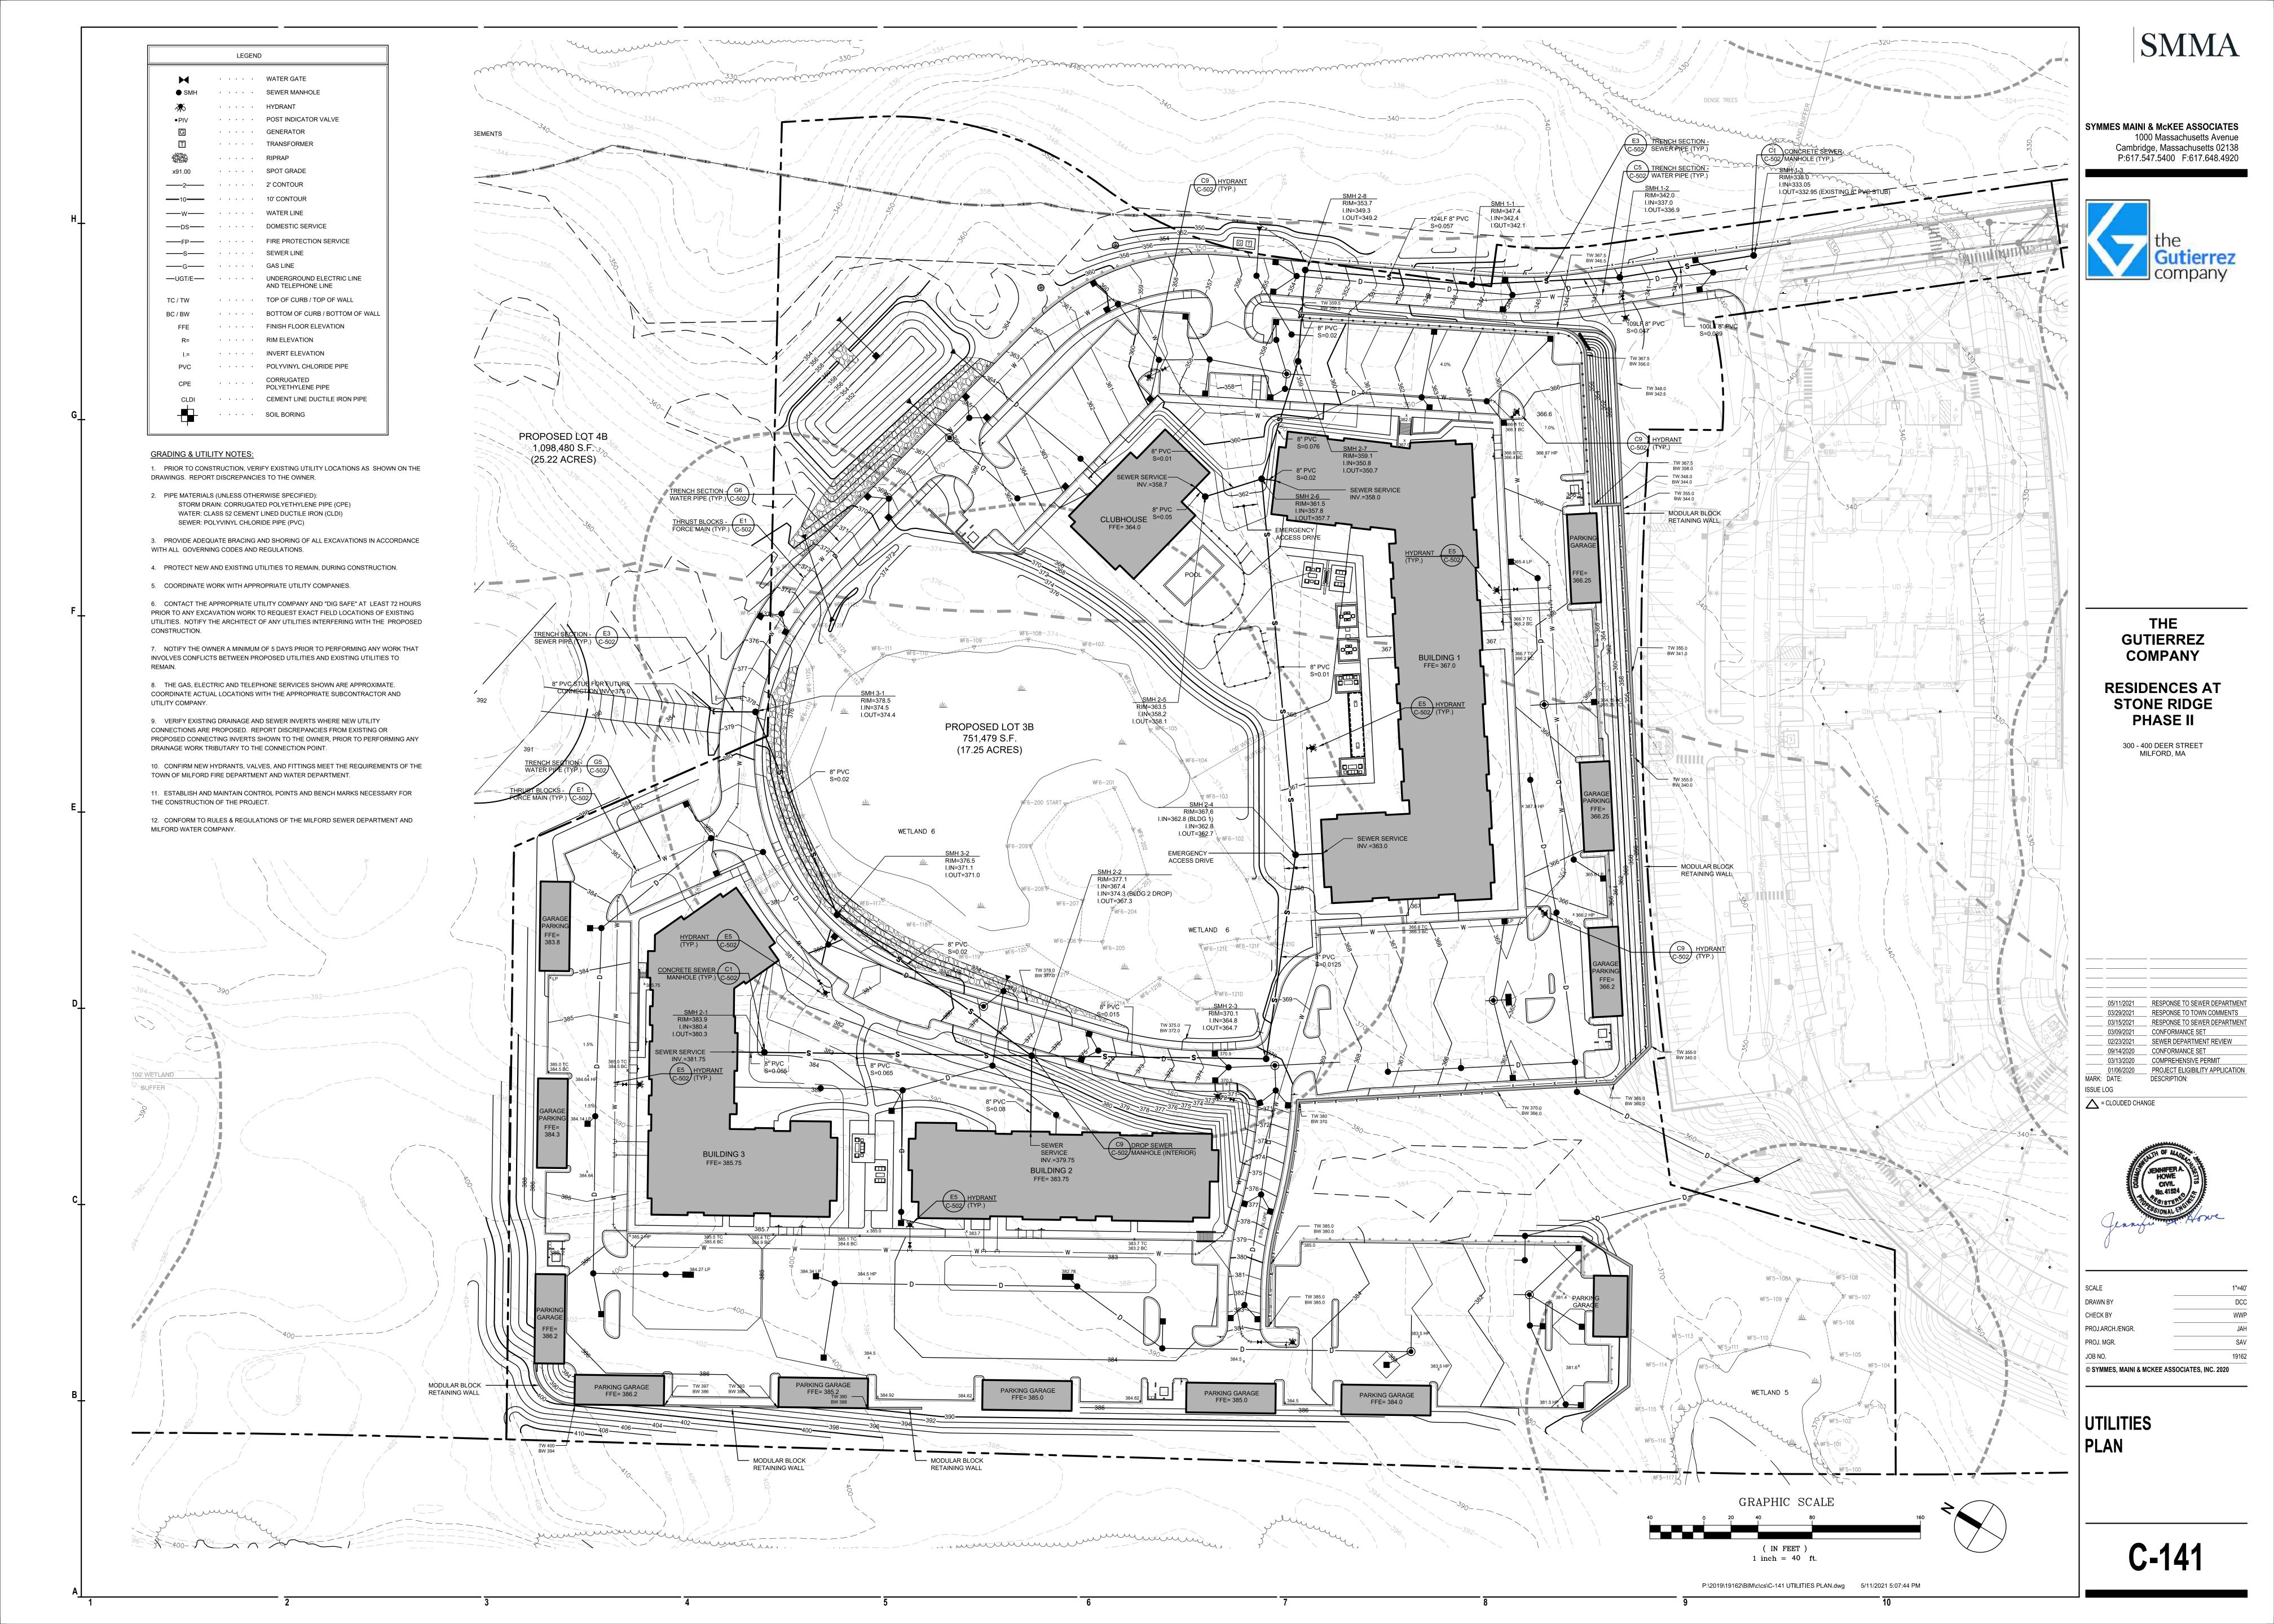

| LEGEND |                                      |  |
|--------|--------------------------------------|--|
|        |                                      |  |
| —LOW—  | PROPOSED LIMIT OF WORK               |  |
|        | PREVIOUSLY-APPROVED<br>LIMIT OF WORK |  |
| ·      | WETLAND BOUNDARY                     |  |
|        | STRAW WATTLE                         |  |
|        |                                      |  |
|        |                                      |  |
|        |                                      |  |

GRAPHIC SCALE

( IN FEET ) 1 inch = 10 ft.







1 inch = 3 ft.

P:\2019\19162\BIM\c\cs\C-143C PUMP STATION PLAN.dwg 5/14/2021 12:45:01 PM









Н\_



SYMMES MAINI & McKEE ASSOCIATES 1000 Massachusetts Avenue Cambridge, Massachusetts 02138 P:617.547.5400 F:6