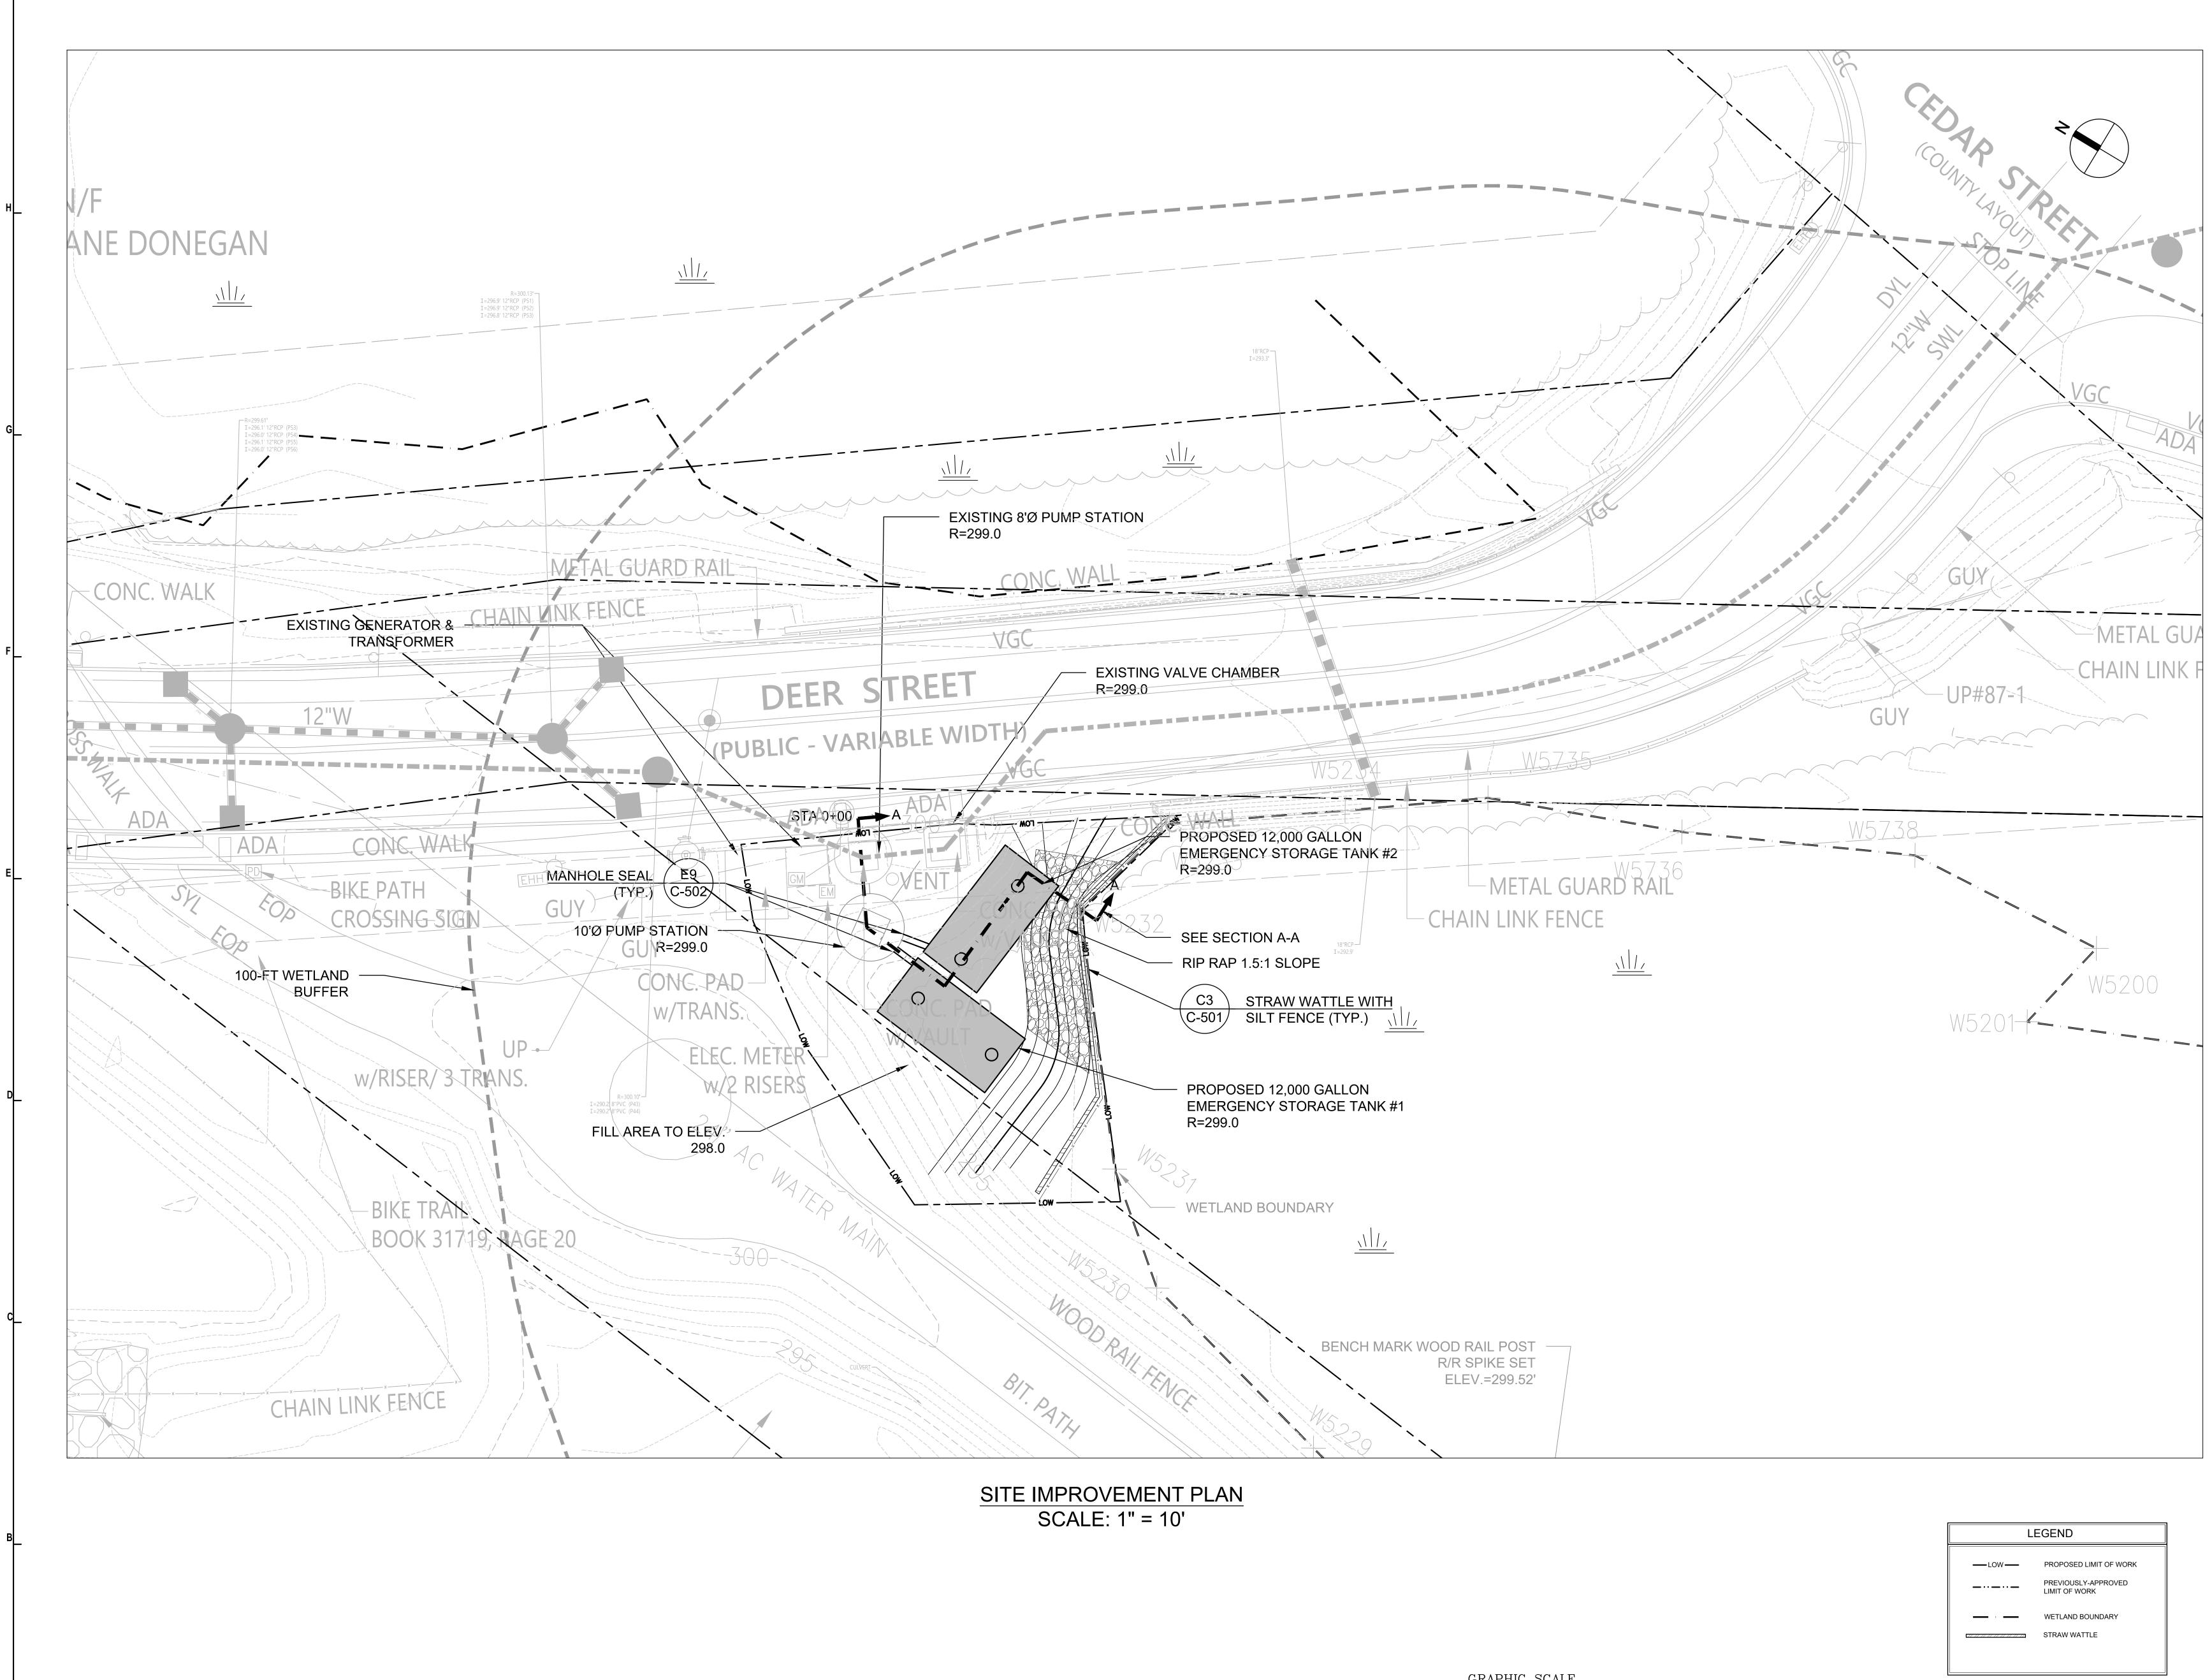

| LEGEND |                                      |  |
|--------|--------------------------------------|--|
|        |                                      |  |
| —LOW—  | PROPOSED LIMIT OF WORK               |  |
|        | PREVIOUSLY-APPROVED<br>LIMIT OF WORK |  |
| ·      | WETLAND BOUNDARY                     |  |
|        | STRAW WATTLE                         |  |
|        |                                      |  |
|        |                                      |  |
|        |                                      |  |

GRAPHIC SCALE

( IN FEET ) 1 inch = 10 ft.

1 inch = 3 ft.

P:\2019\19162\BIM\c\cs\C-143C PUMP STATION PLAN.dwg 5/14/2021 12:45:01 PM

Н\_

SYMMES MAINI & McKEE ASSOCIATES 1000 Massachusetts Avenue Cambridge, Massachusetts 02138 P:617.547.5400 F:617.648.4920

- 20LF 8"PVC S=0.07

|          | 05/11/2021   | RESPONSE TO SEWER DEPARTMENT |
|----------|--------------|------------------------------|
|          | 03/15/2021   | RESPONSE TO SEWER DEPARTMENT |
|          | 03/08/2021   | CONFORMANCE SET              |
|          | 02/23/2021   | SEWER DEPARTMENT REVIEW      |
| MARK:    | DATE:        | DESCRIPTION:                 |
| ISSUE L  | _OG          |                              |
| <b>^</b> |              |                              |
| ∠        | CLOUDED CHAN | GE                           |
|          |              |                              |
|          |              |                              |