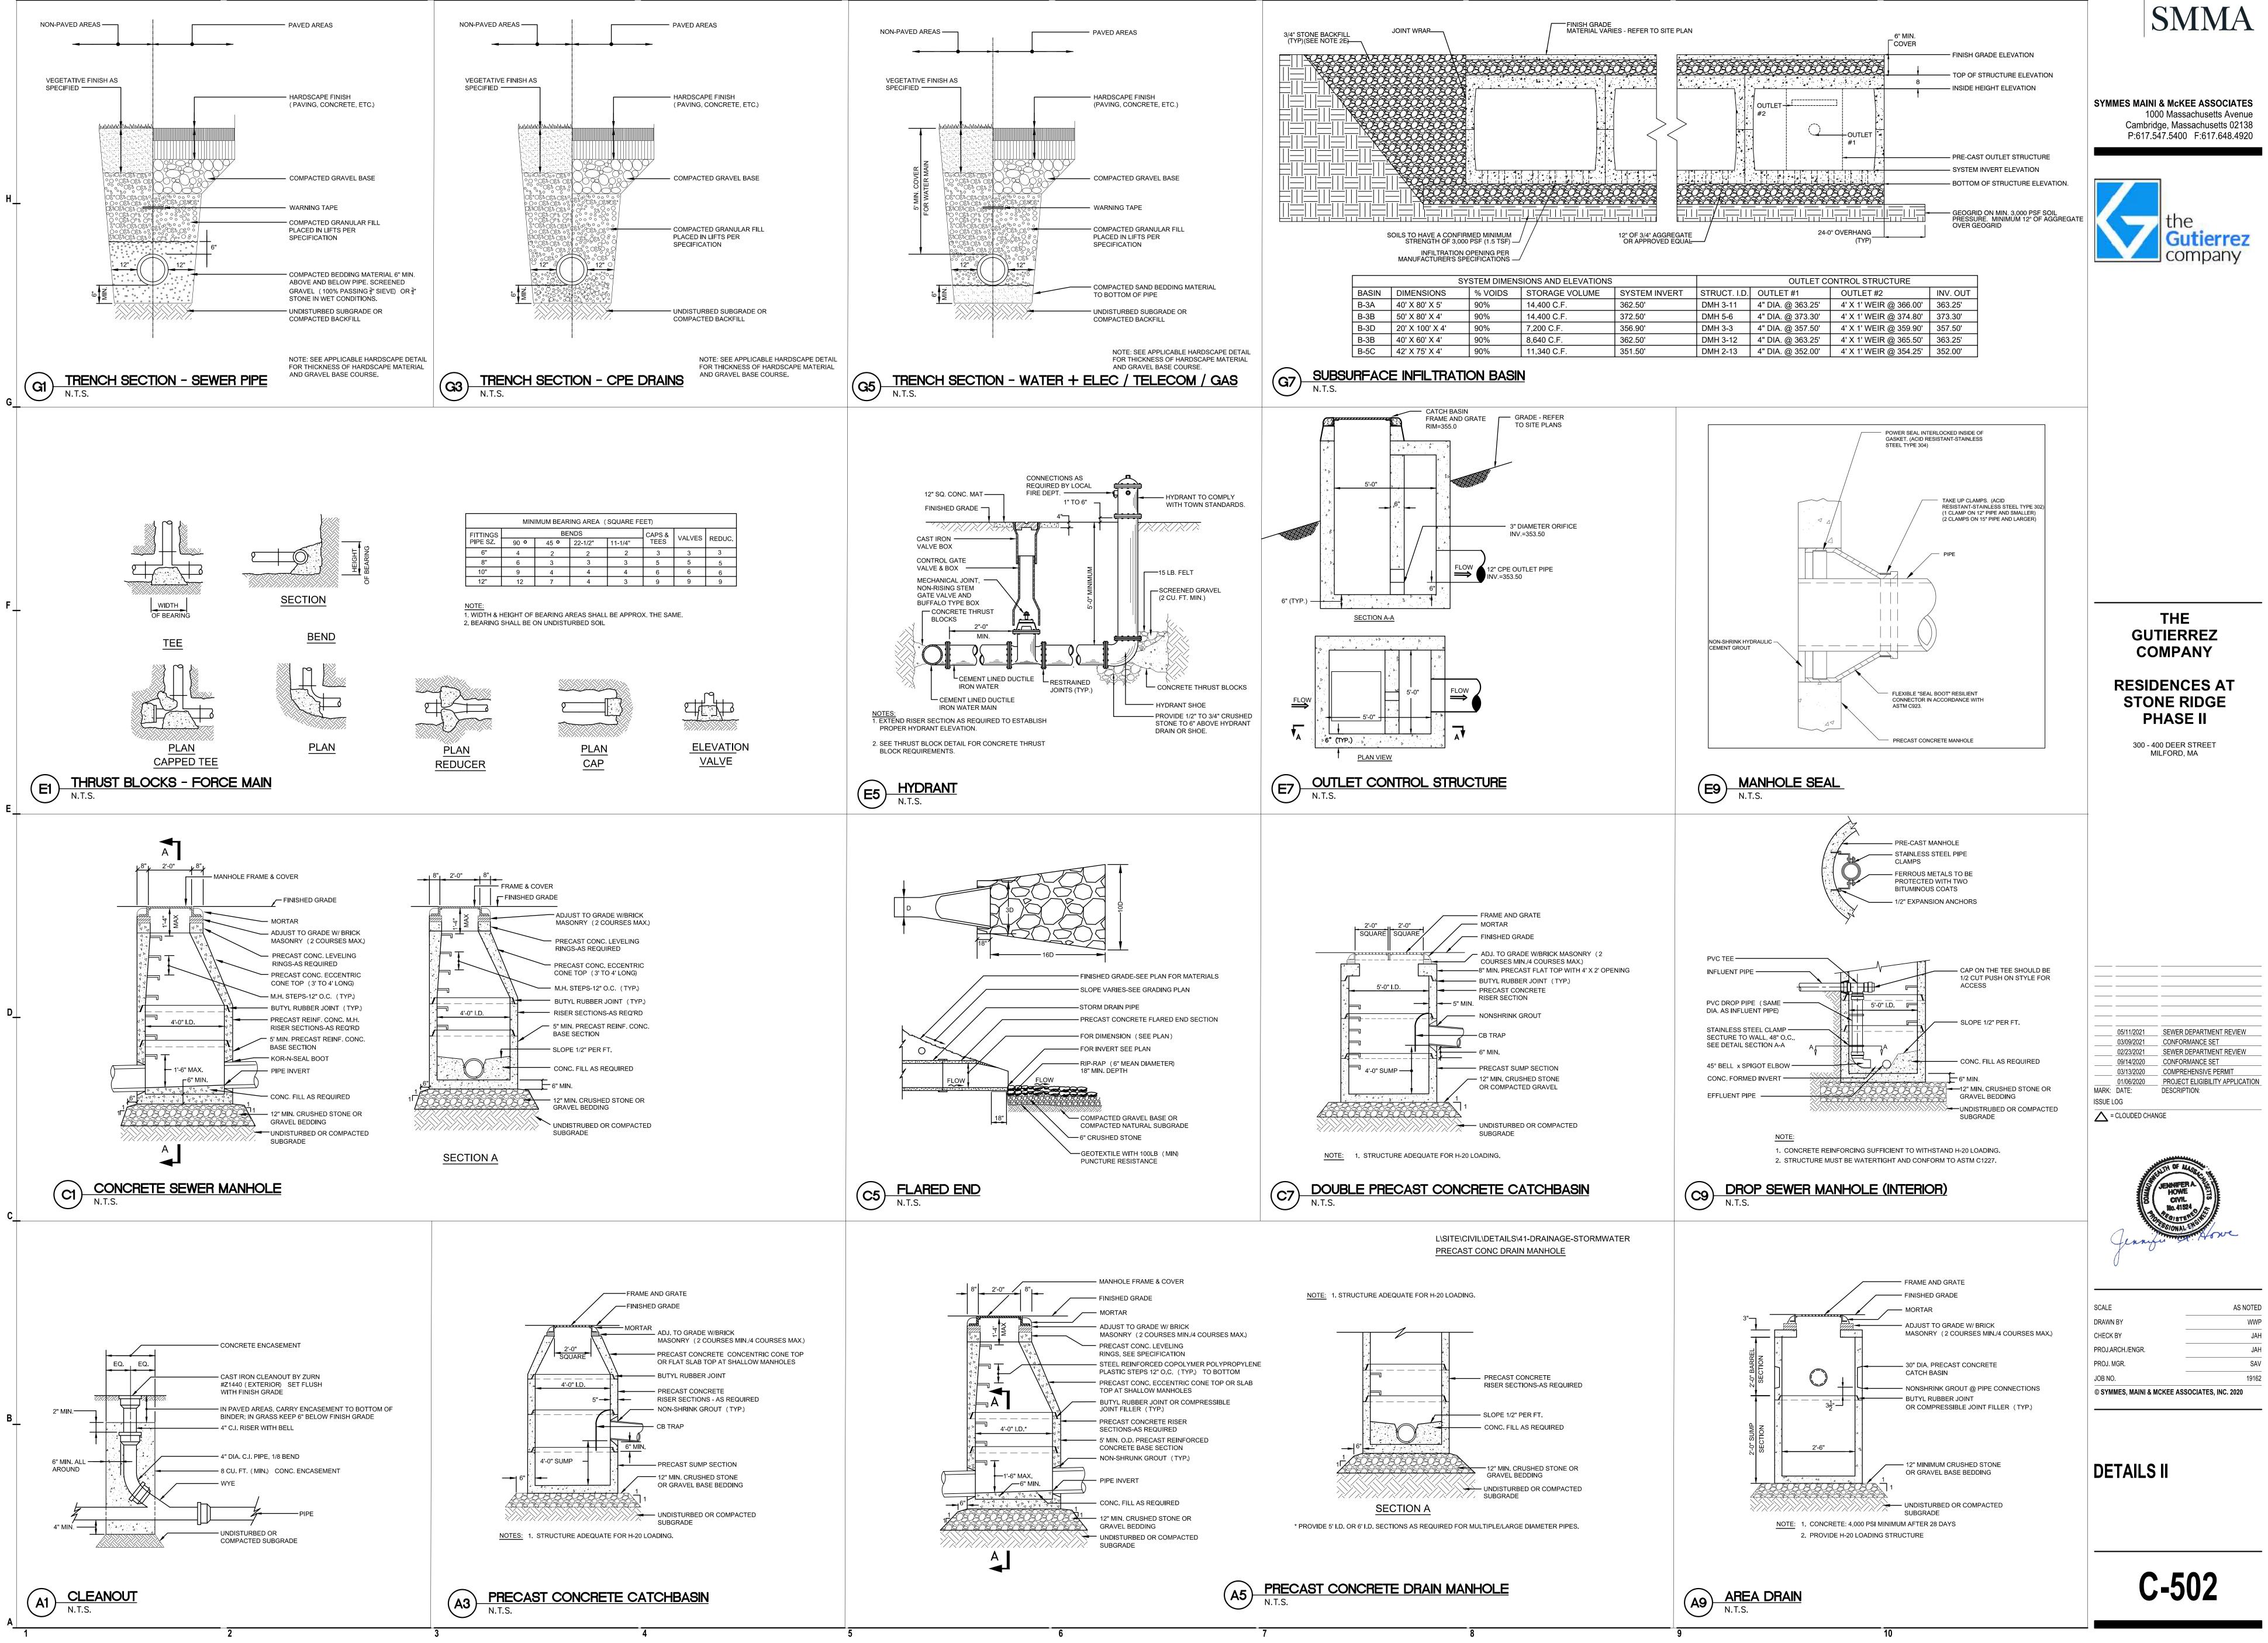

| LEGEND |                                      |  |
|--------|--------------------------------------|--|
|        |                                      |  |
| —LOW—  | PROPOSED LIMIT OF WORK               |  |
|        | PREVIOUSLY-APPROVED<br>LIMIT OF WORK |  |
| ·      | WETLAND BOUNDARY                     |  |
|        | STRAW WATTLE                         |  |
|        |                                      |  |
|        |                                      |  |
|        |                                      |  |

GRAPHIC SCALE

( IN FEET ) 1 inch = 10 ft.







1 inch = 3 ft.

P:\2019\19162\BIM\c\cs\C-143C PUMP STATION PLAN.dwg 5/14/2021 12:45:01 PM









Н\_



SYMMES MAINI & McKEE ASSOCIATES 1000 Massachusetts Avenue Cambridge, Massachusetts 02138 P:617.547.5400 F:617.648.4920



- 20LF 8"PVC S=0.07





|          | 05/11/2021   | RESPONSE TO SEWER DEPARTMENT |
|----------|--------------|------------------------------|
|          | 03/15/2021   | RESPONSE TO SEWER DEPARTMENT |
|          | 03/08/2021   | CONFORMANCE SET              |
|          | 02/23/2021   | SEWER DEPARTMENT REVIEW      |
| MARK:    | DATE:        | DESCRIPTION:                 |
| ISSUE L  | _OG          |                              |
| <b>^</b> |              |                              |
| ∠        | CLOUDED CHAN | GE                           |
|          |              |                              |
|          |              |