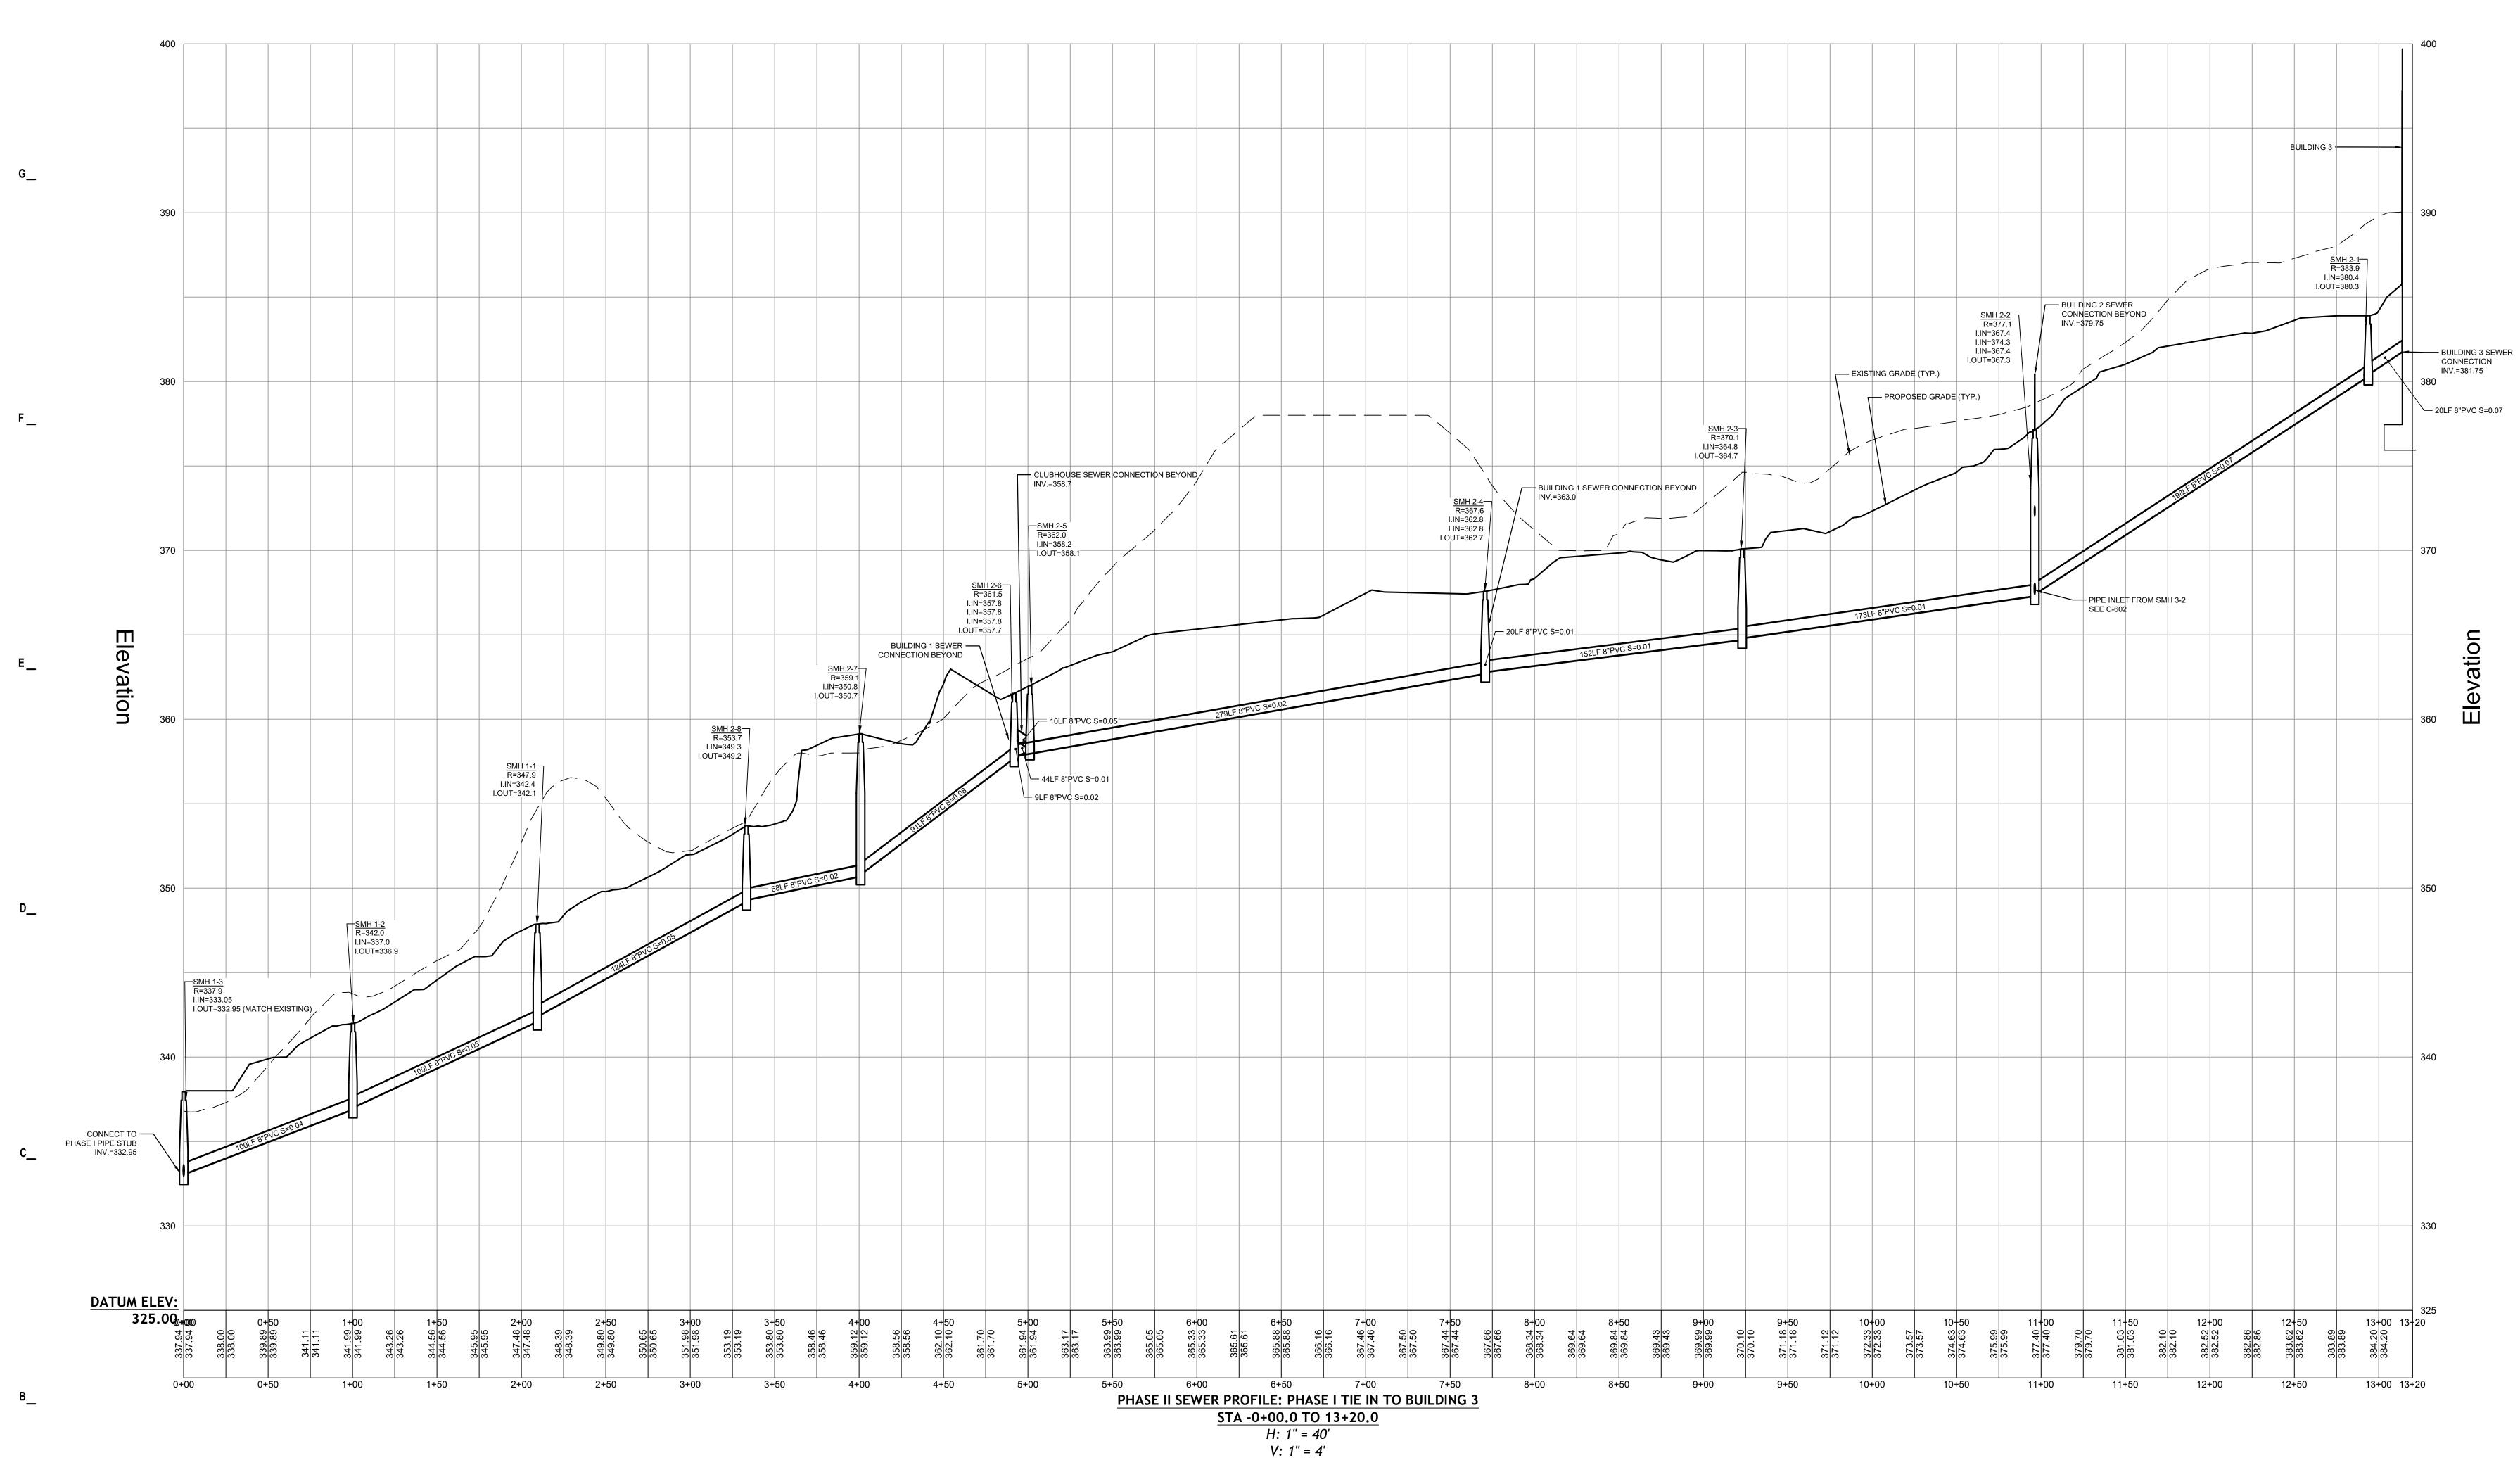

- 20LF 8"PVC S=0.07

|          | 05/11/2021   | RESPONSE TO SEWER DEPARTMENT |
|----------|--------------|------------------------------|
|          | 03/15/2021   | RESPONSE TO SEWER DEPARTMENT |
|          | 03/08/2021   | CONFORMANCE SET              |
|          | 02/23/2021   | SEWER DEPARTMENT REVIEW      |
| MARK:    | DATE:        | DESCRIPTION:                 |
| ISSUE L  | _OG          |                              |
| <b>^</b> |              |                              |
| ∠        | CLOUDED CHAN | GE                           |
|          |              |                              |
|          |              |                              |

JOB NO. © SYMMES, MAINI & MCKEE ASSOCIATES, INC. 2020

**C-601** 

P:\2019\19162\BIM\c\cs\C-601 SEWER PROFILE.dwg 5/11/2021 5:08:32 PM