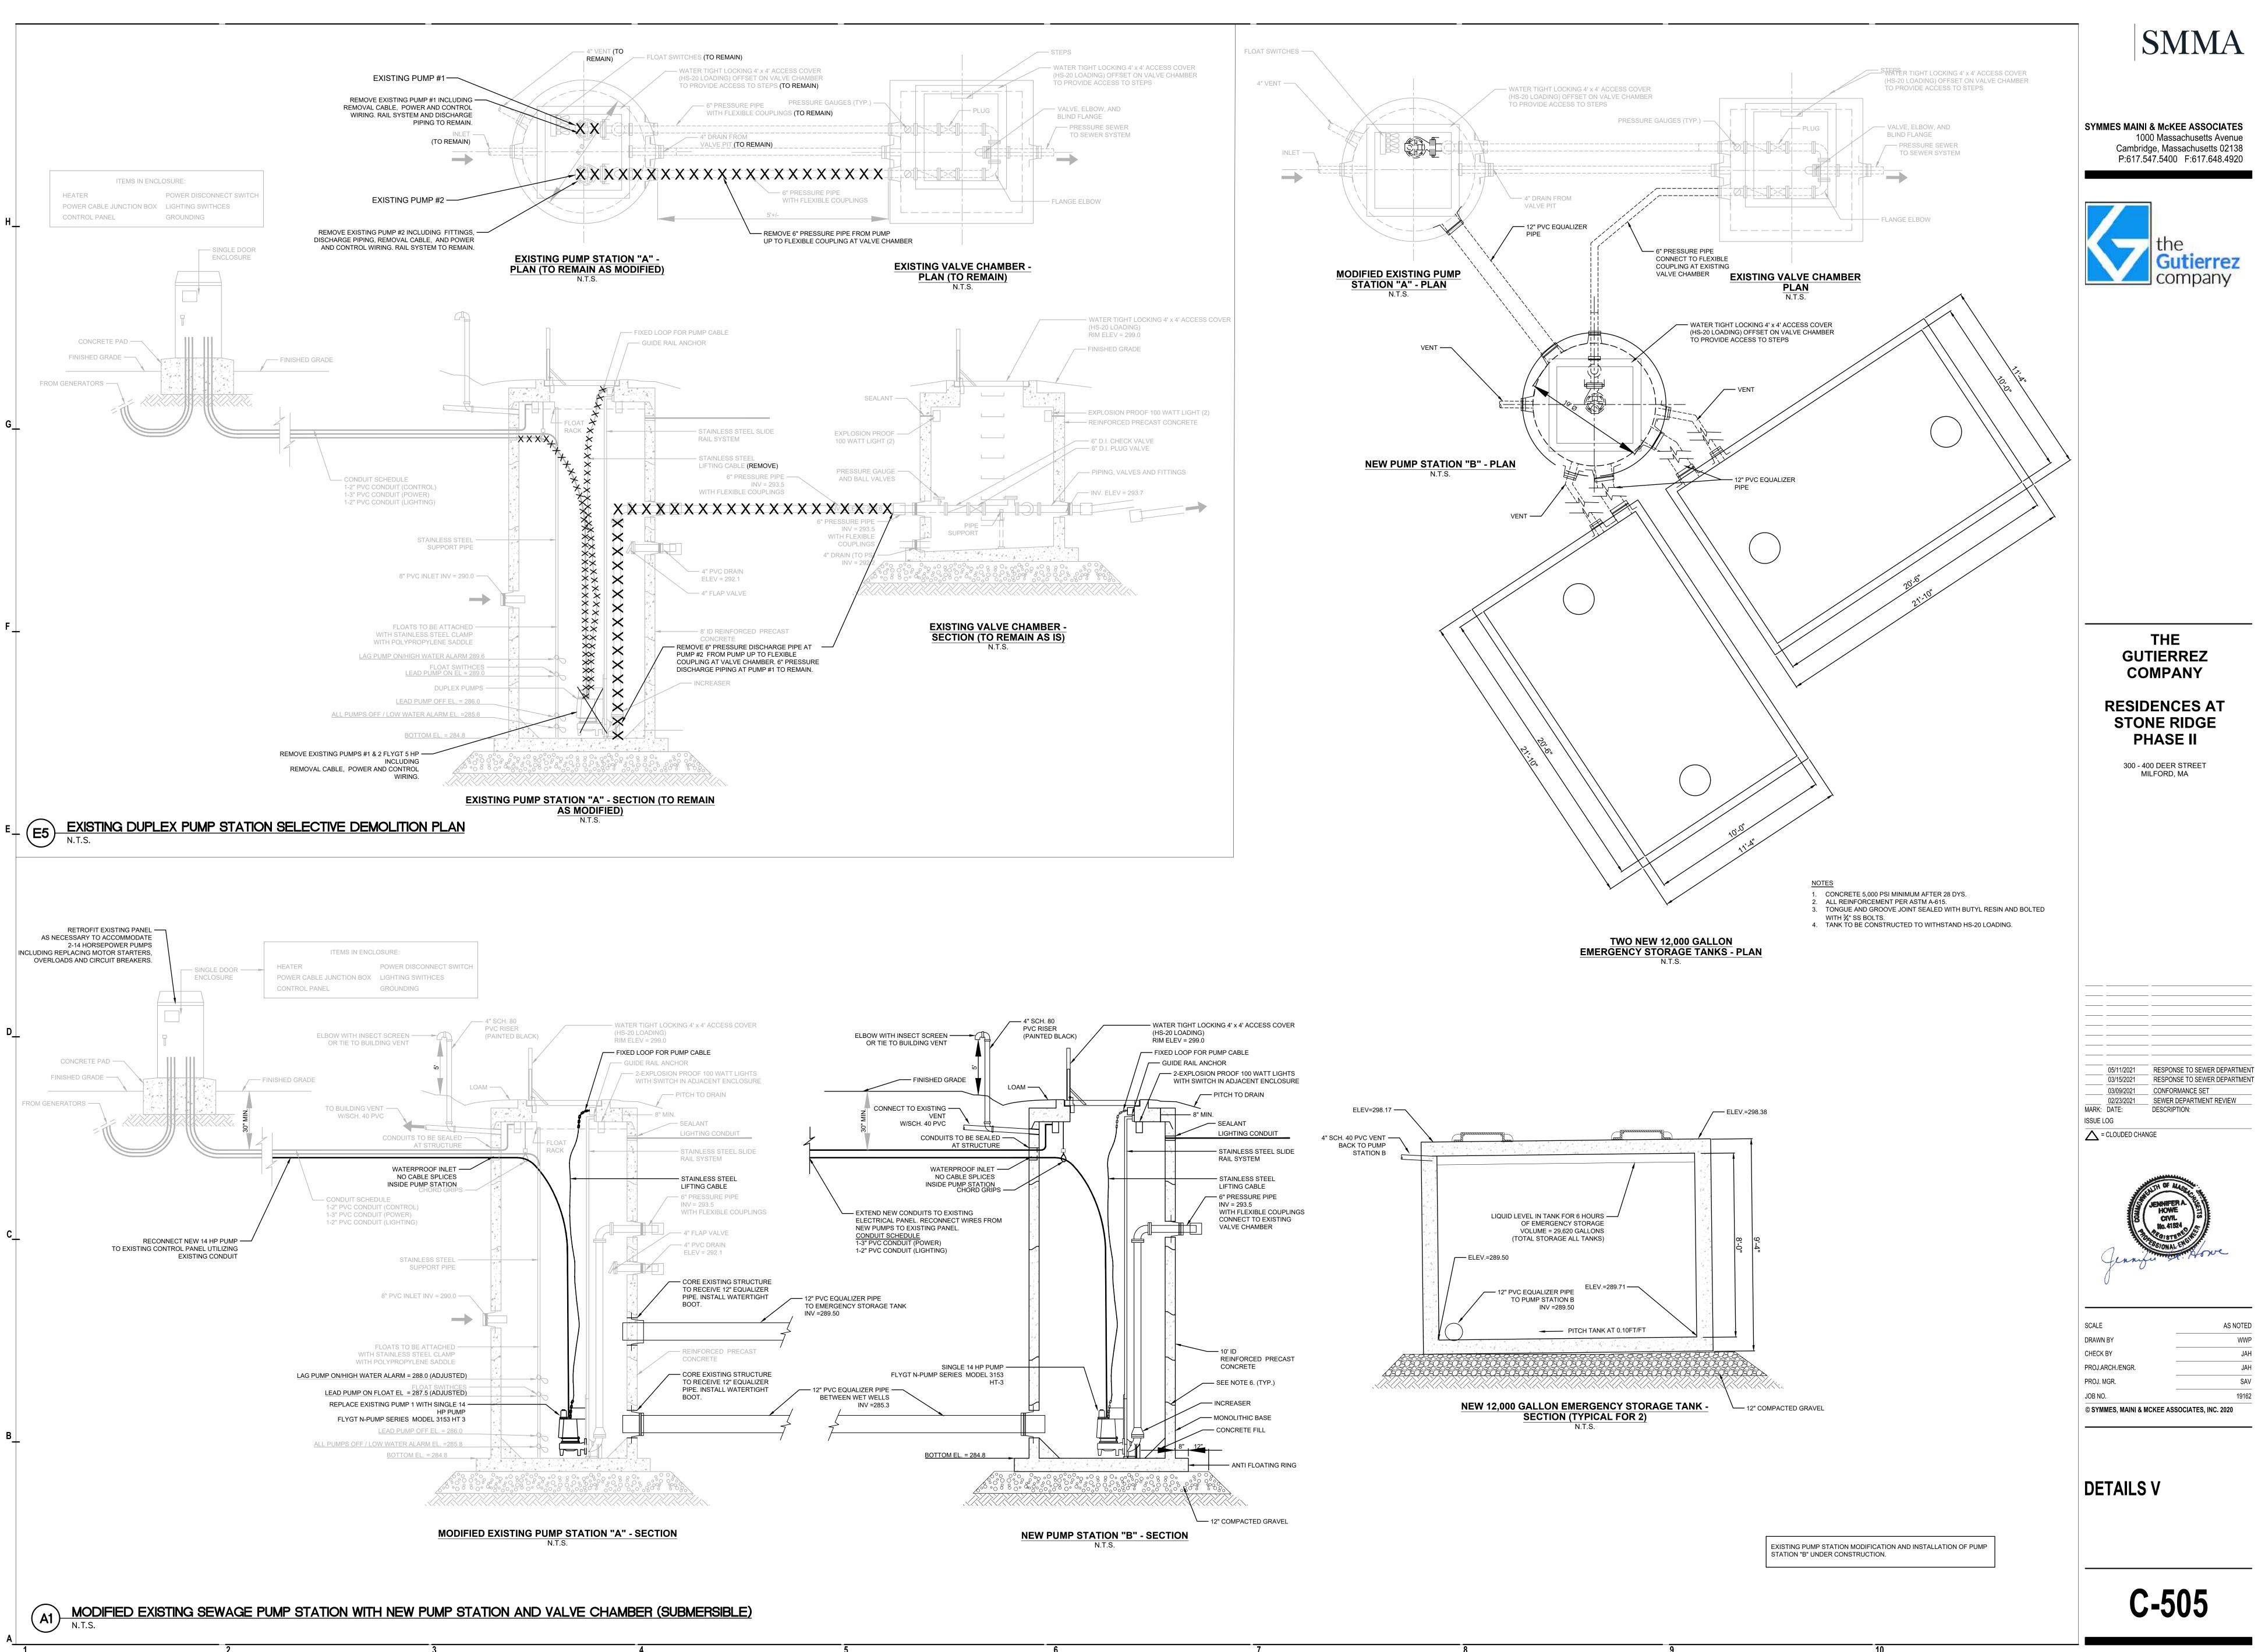

GRAPHIC SCALE

( IN FEET ) 1 inch = 10 ft.

1 inch = 3 ft.

P:\2019\19162\BIM\c\cs\C-143C PUMP STATION PLAN.dwg 5/14/2021 12:45:01 PM

Н\_

SYMMES MAINI & McKEE ASSOCIATES 1000 Massachusetts Avenue Cambridge, Massachusetts 02138 P:617.547.5400 F:617.648.4920