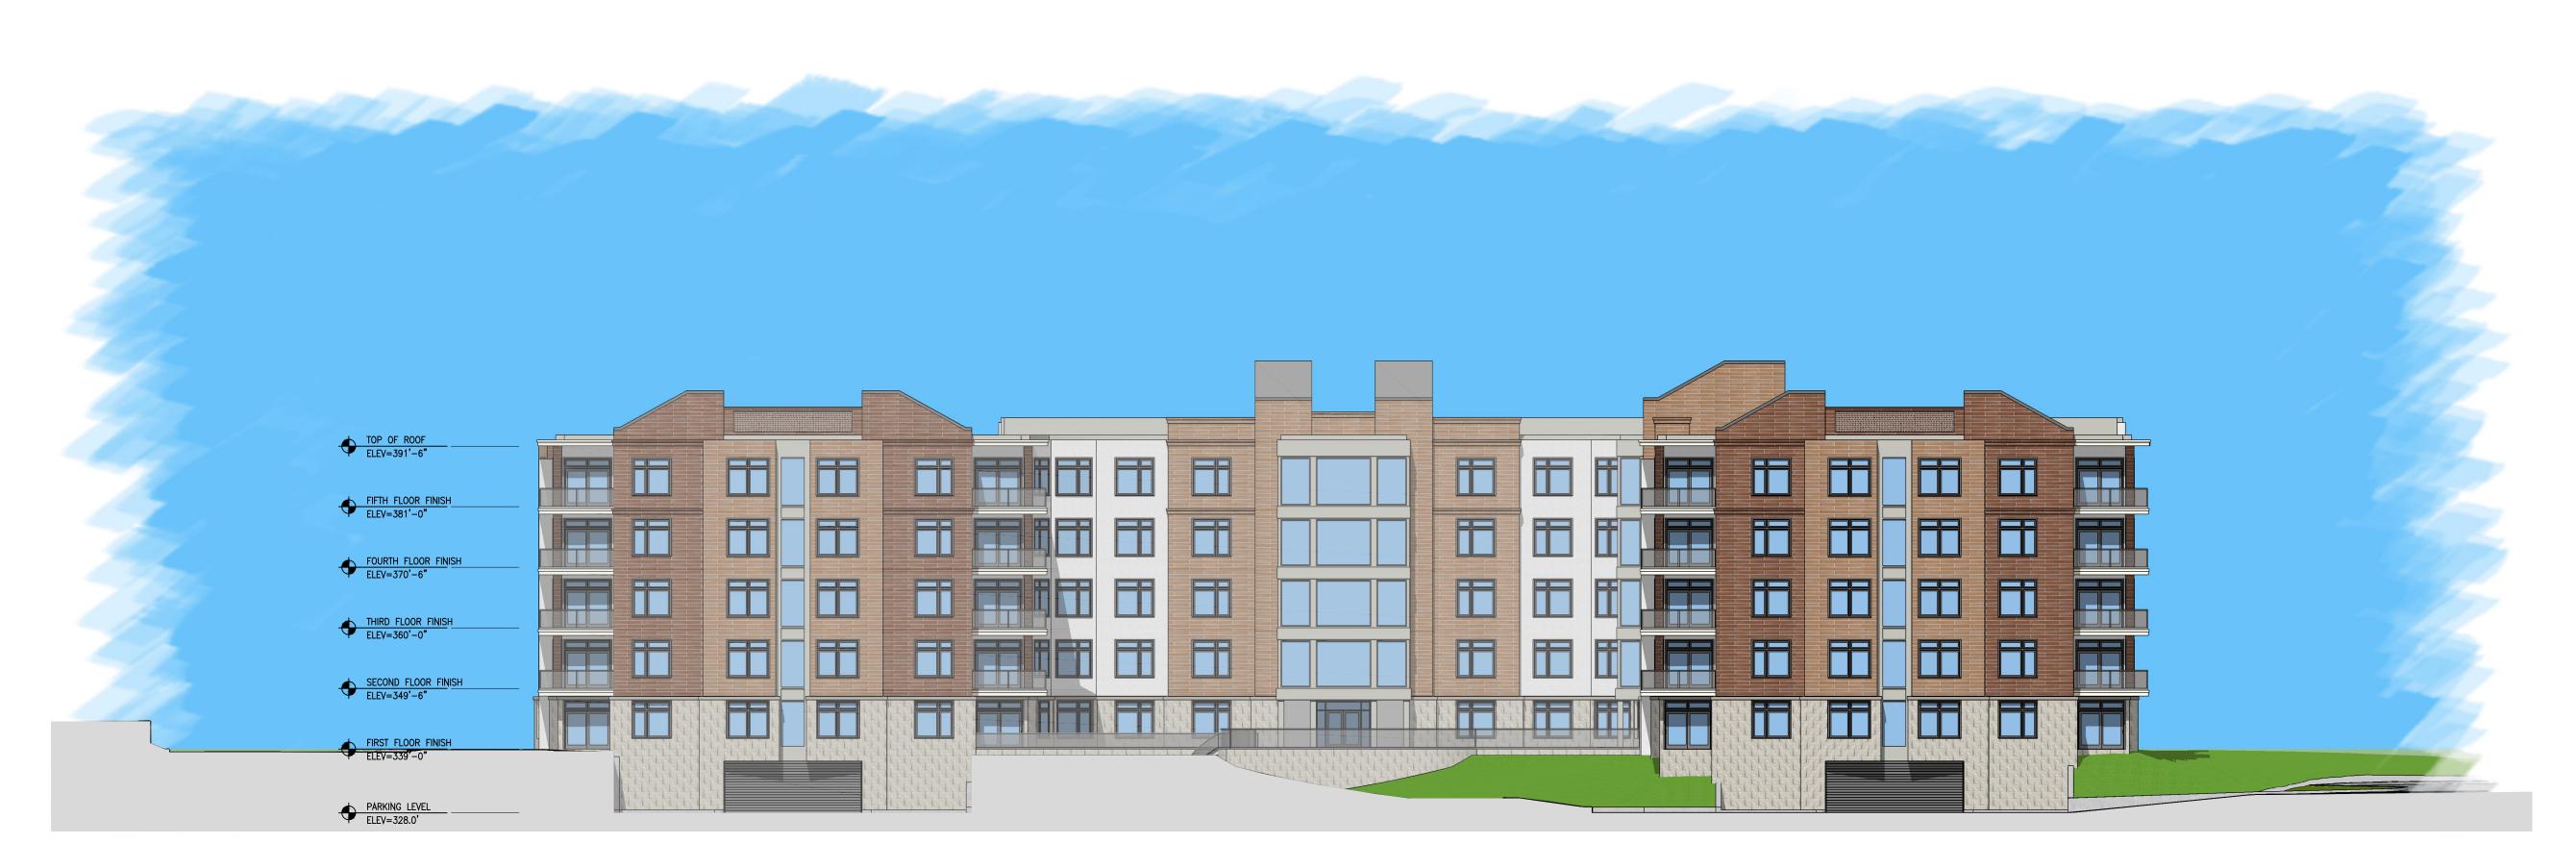

BUILDING A - NORTHEAST ELEVATION - BUILDING B - SOUTHWEST ELEVATION

A2.1 SCALE: 1/16" = 1'-0"

BUILDING A - SOUTHWEST ELEVATION - BUILDING B - NORTHEAST ELEVATION

SCALE: 1/16" = 1'-0"

BUILDING A - NORTHWEST ELEVATION - BUILDING B - SOUTHEAST ELEVATION

| SCALE: 1/16" = 1'-0"

BUILDING A - SOUTHEAST ELEVATION - BUILDING B - NORTHWEST ELEVATION

SCALE: 1/16" = 1'-0"

ROBSHAM
VILLAGE

462-466 EAST MAIN STREET
MILFORD, MA