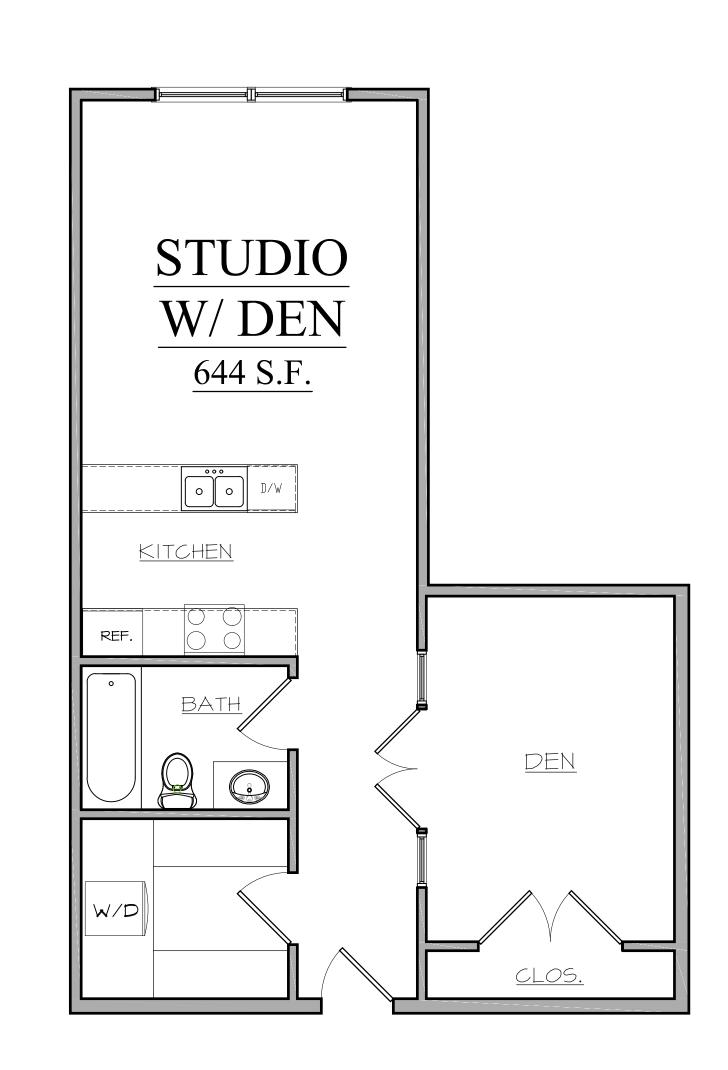

PERMIT PLAN SET

OCTOBER 23, 2017

A2.2

2 TYPICAL STUDIO W/ DEN UNIT

A4.1 SCALE: 1/4" = 1'-0"

4 TYPICAL 1 BEDROOM W/ DEN UNIT

A4.1 SCALE: 1/4" = 1'-0"

ROBSHAM
VILLAGE