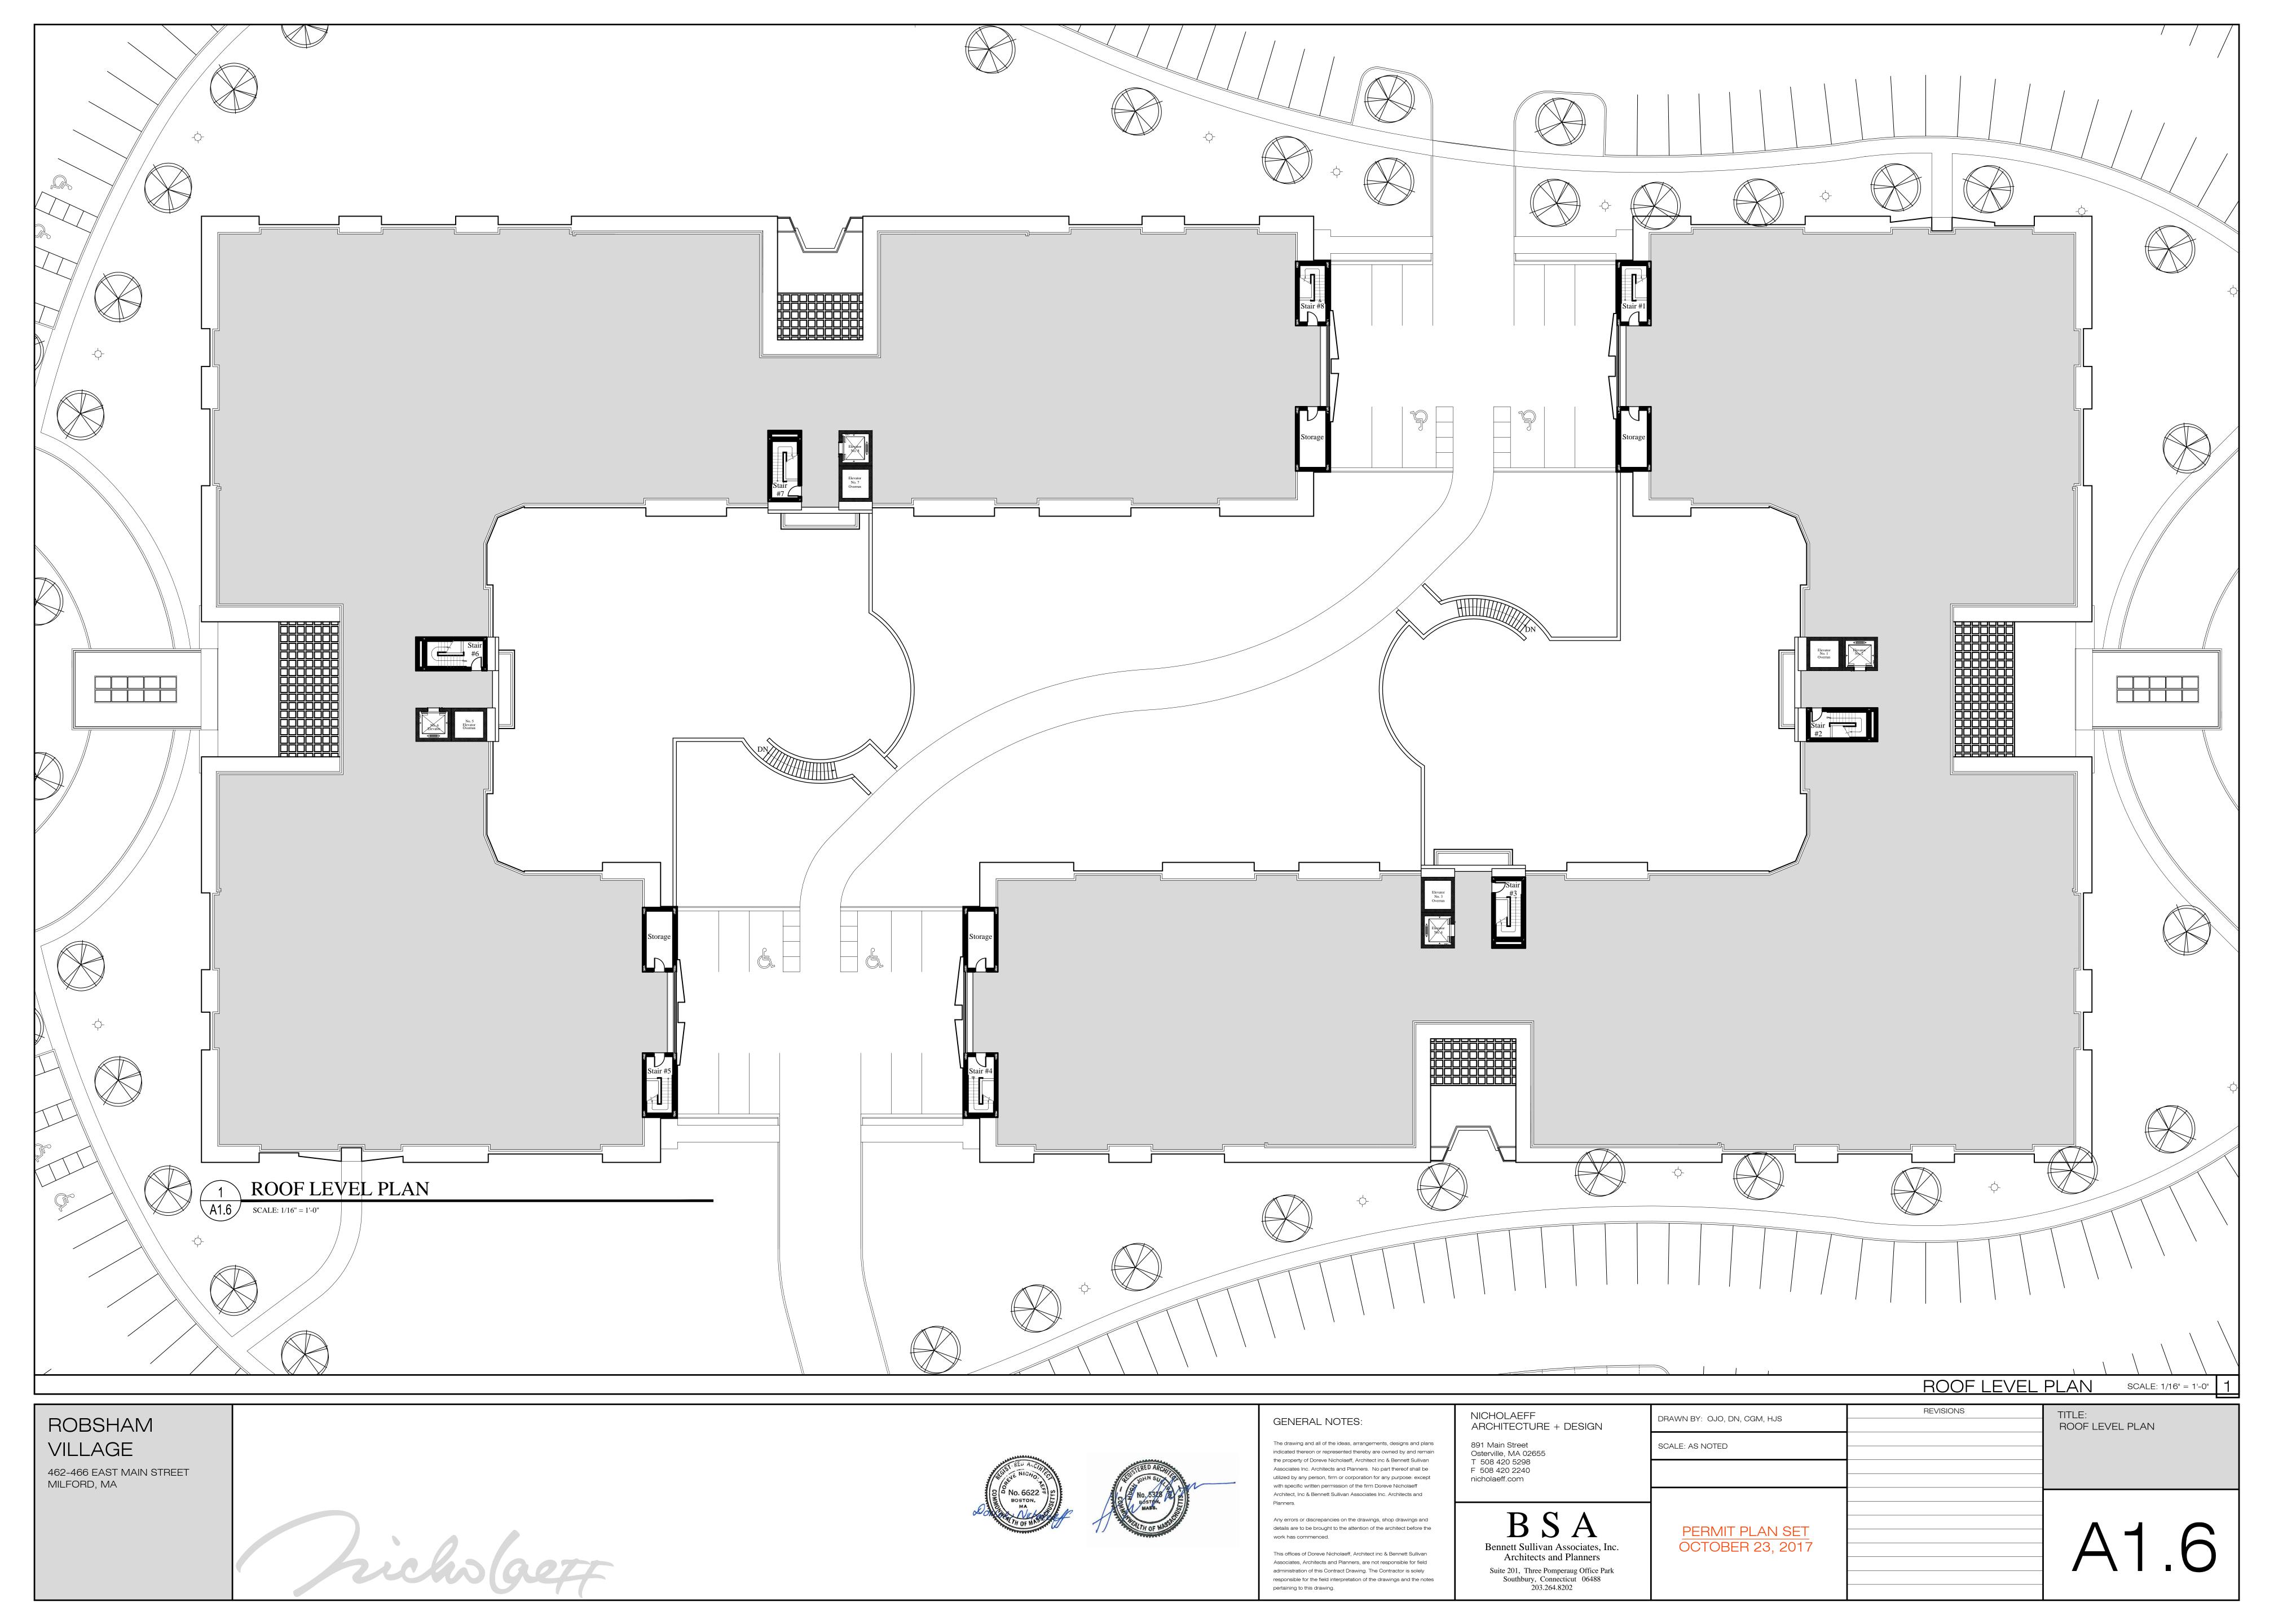

BUILDING A - NORTHEAST ELEVATION - BUILDING B - SOUTHWEST ELEVATION

A2.1 SCALE: 1/16" = 1'-0"

BUILDING A - SOUTHWEST ELEVATION - BUILDING B - NORTHEAST ELEVATION

SCALE: 1/16" = 1'-0"

BUILDING A - NORTHWEST ELEVATION - BUILDING B - SOUTHEAST ELEVATION

| SCALE: 1/16" = 1'-0"

BUILDING A - SOUTHEAST ELEVATION - BUILDING B - NORTHWEST ELEVATION

SCALE: 1/16" = 1'-0"

ROBSHAM
VILLAGE

462-466 EAST MAIN STREET
MILFORD, MA