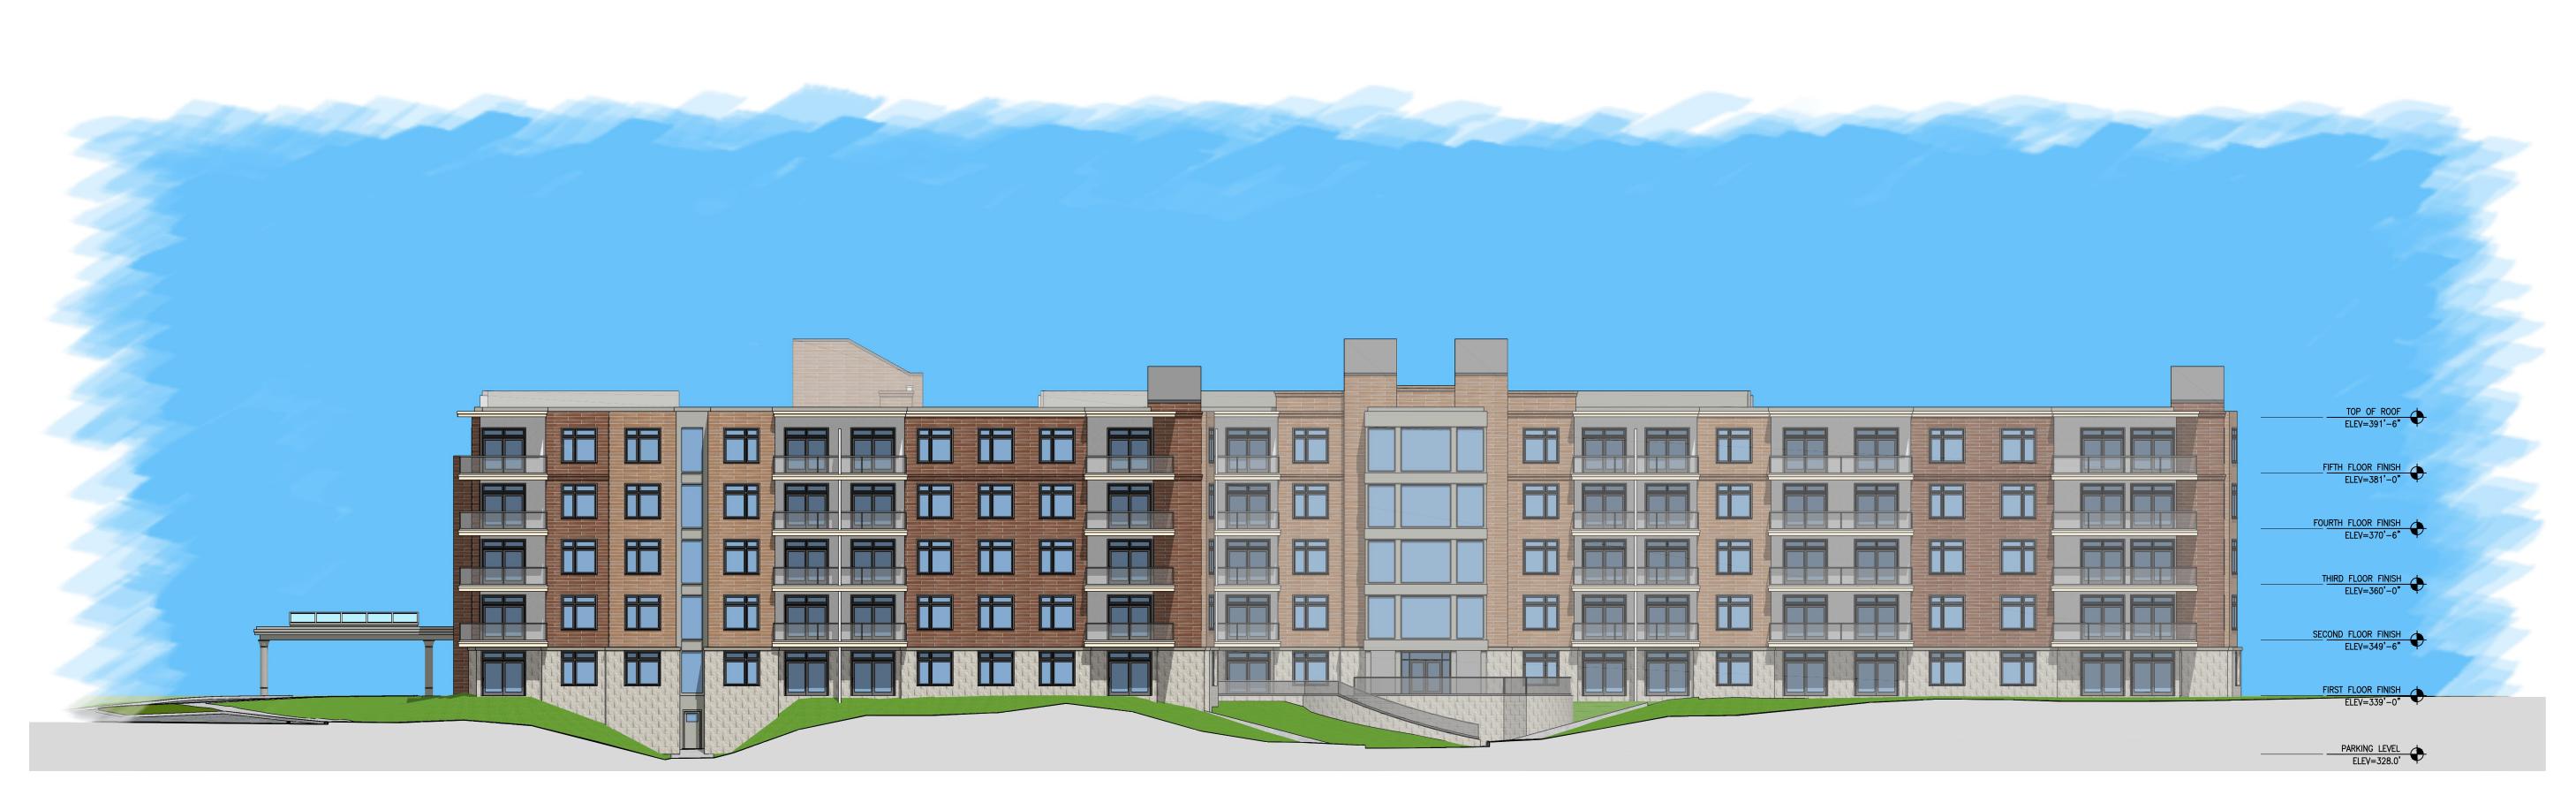

BUILDING A - NORTHEAST ELEVATION - BUILDING B - SOUTHWEST ELEVATION

A2.1 SCALE: 1/16" = 1'-0"

BUILDING A - SOUTHWEST ELEVATION - BUILDING B - NORTHEAST ELEVATION

SCALE: 1/16" = 1'-0"

Bennett Sullivan Associates, Inc.
Architects and Planners
Suite 201, Three Pomperaug Office Park

Southbury, Connecticut 06488 203.264.8202

| DRAWN BY: OJO, DN, CGM, HJS | REVISIONS | TITLE:              |
|-----------------------------|-----------|---------------------|
|                             |           | EXTERIOR ELEVATIONS |
| SCALE: AS NOTED             |           |                     |
| SOALE. AS NOTED             |           |                     |
|                             |           |                     |
|                             |           |                     |
|                             |           |                     |