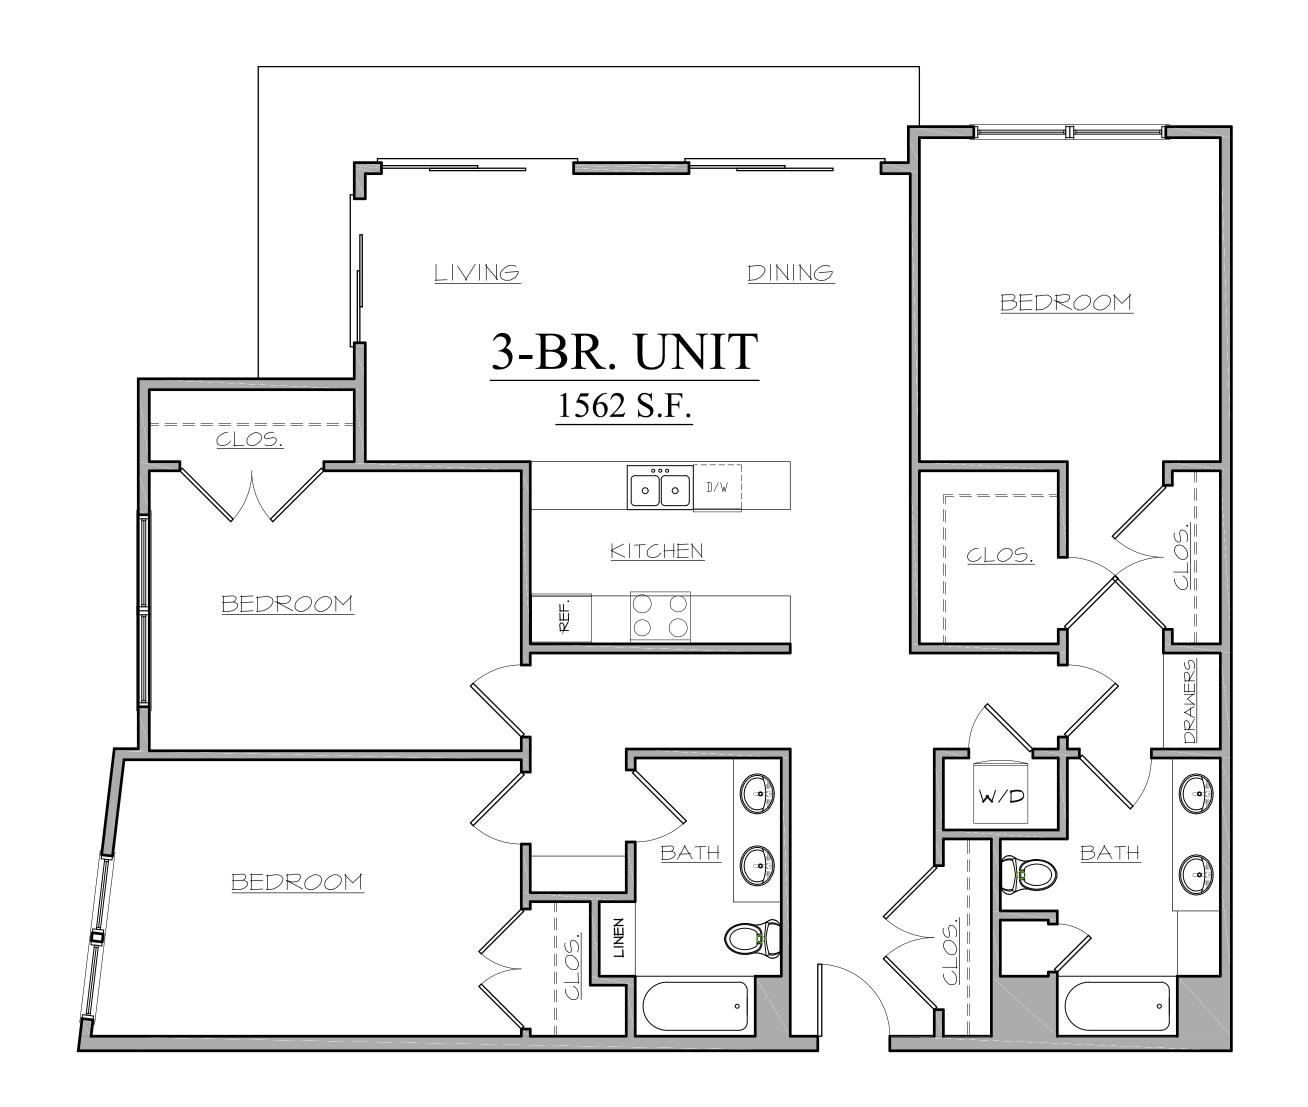

A4.1

TITLE:

TYPICAL UNIT PLANS

6 TYPICAL 3 BEDROOM UNIT

A4.2 SCALE: 1/4" = 1'-0"

ROBSHAM
VILLAGE

462-466 EAST MAIN STREET
MILFORD, MA

BSA

Bennett Sullivan Associates, Inc.
Architects and Planners

Suite 201, Three Pomperaug Office Park
Southbury, Connecticut 06488
203.264.8202

| DRAWN BY: OJO, DN, CGM, HJS | REVISIONS | TITLE:<br>TYPICAL UNIT PLANS |
|-----------------------------|-----------|------------------------------|
| SCALE: AS NOTED             |           |                              |
|                             |           |                              |
|                             |           |                              |

PERMIT PLAN SET OCTOBER 23, 2017

A4.2

ROBSHAM
VILLAGE
462-466 EAST MAIN STREET
MILFORD, MA