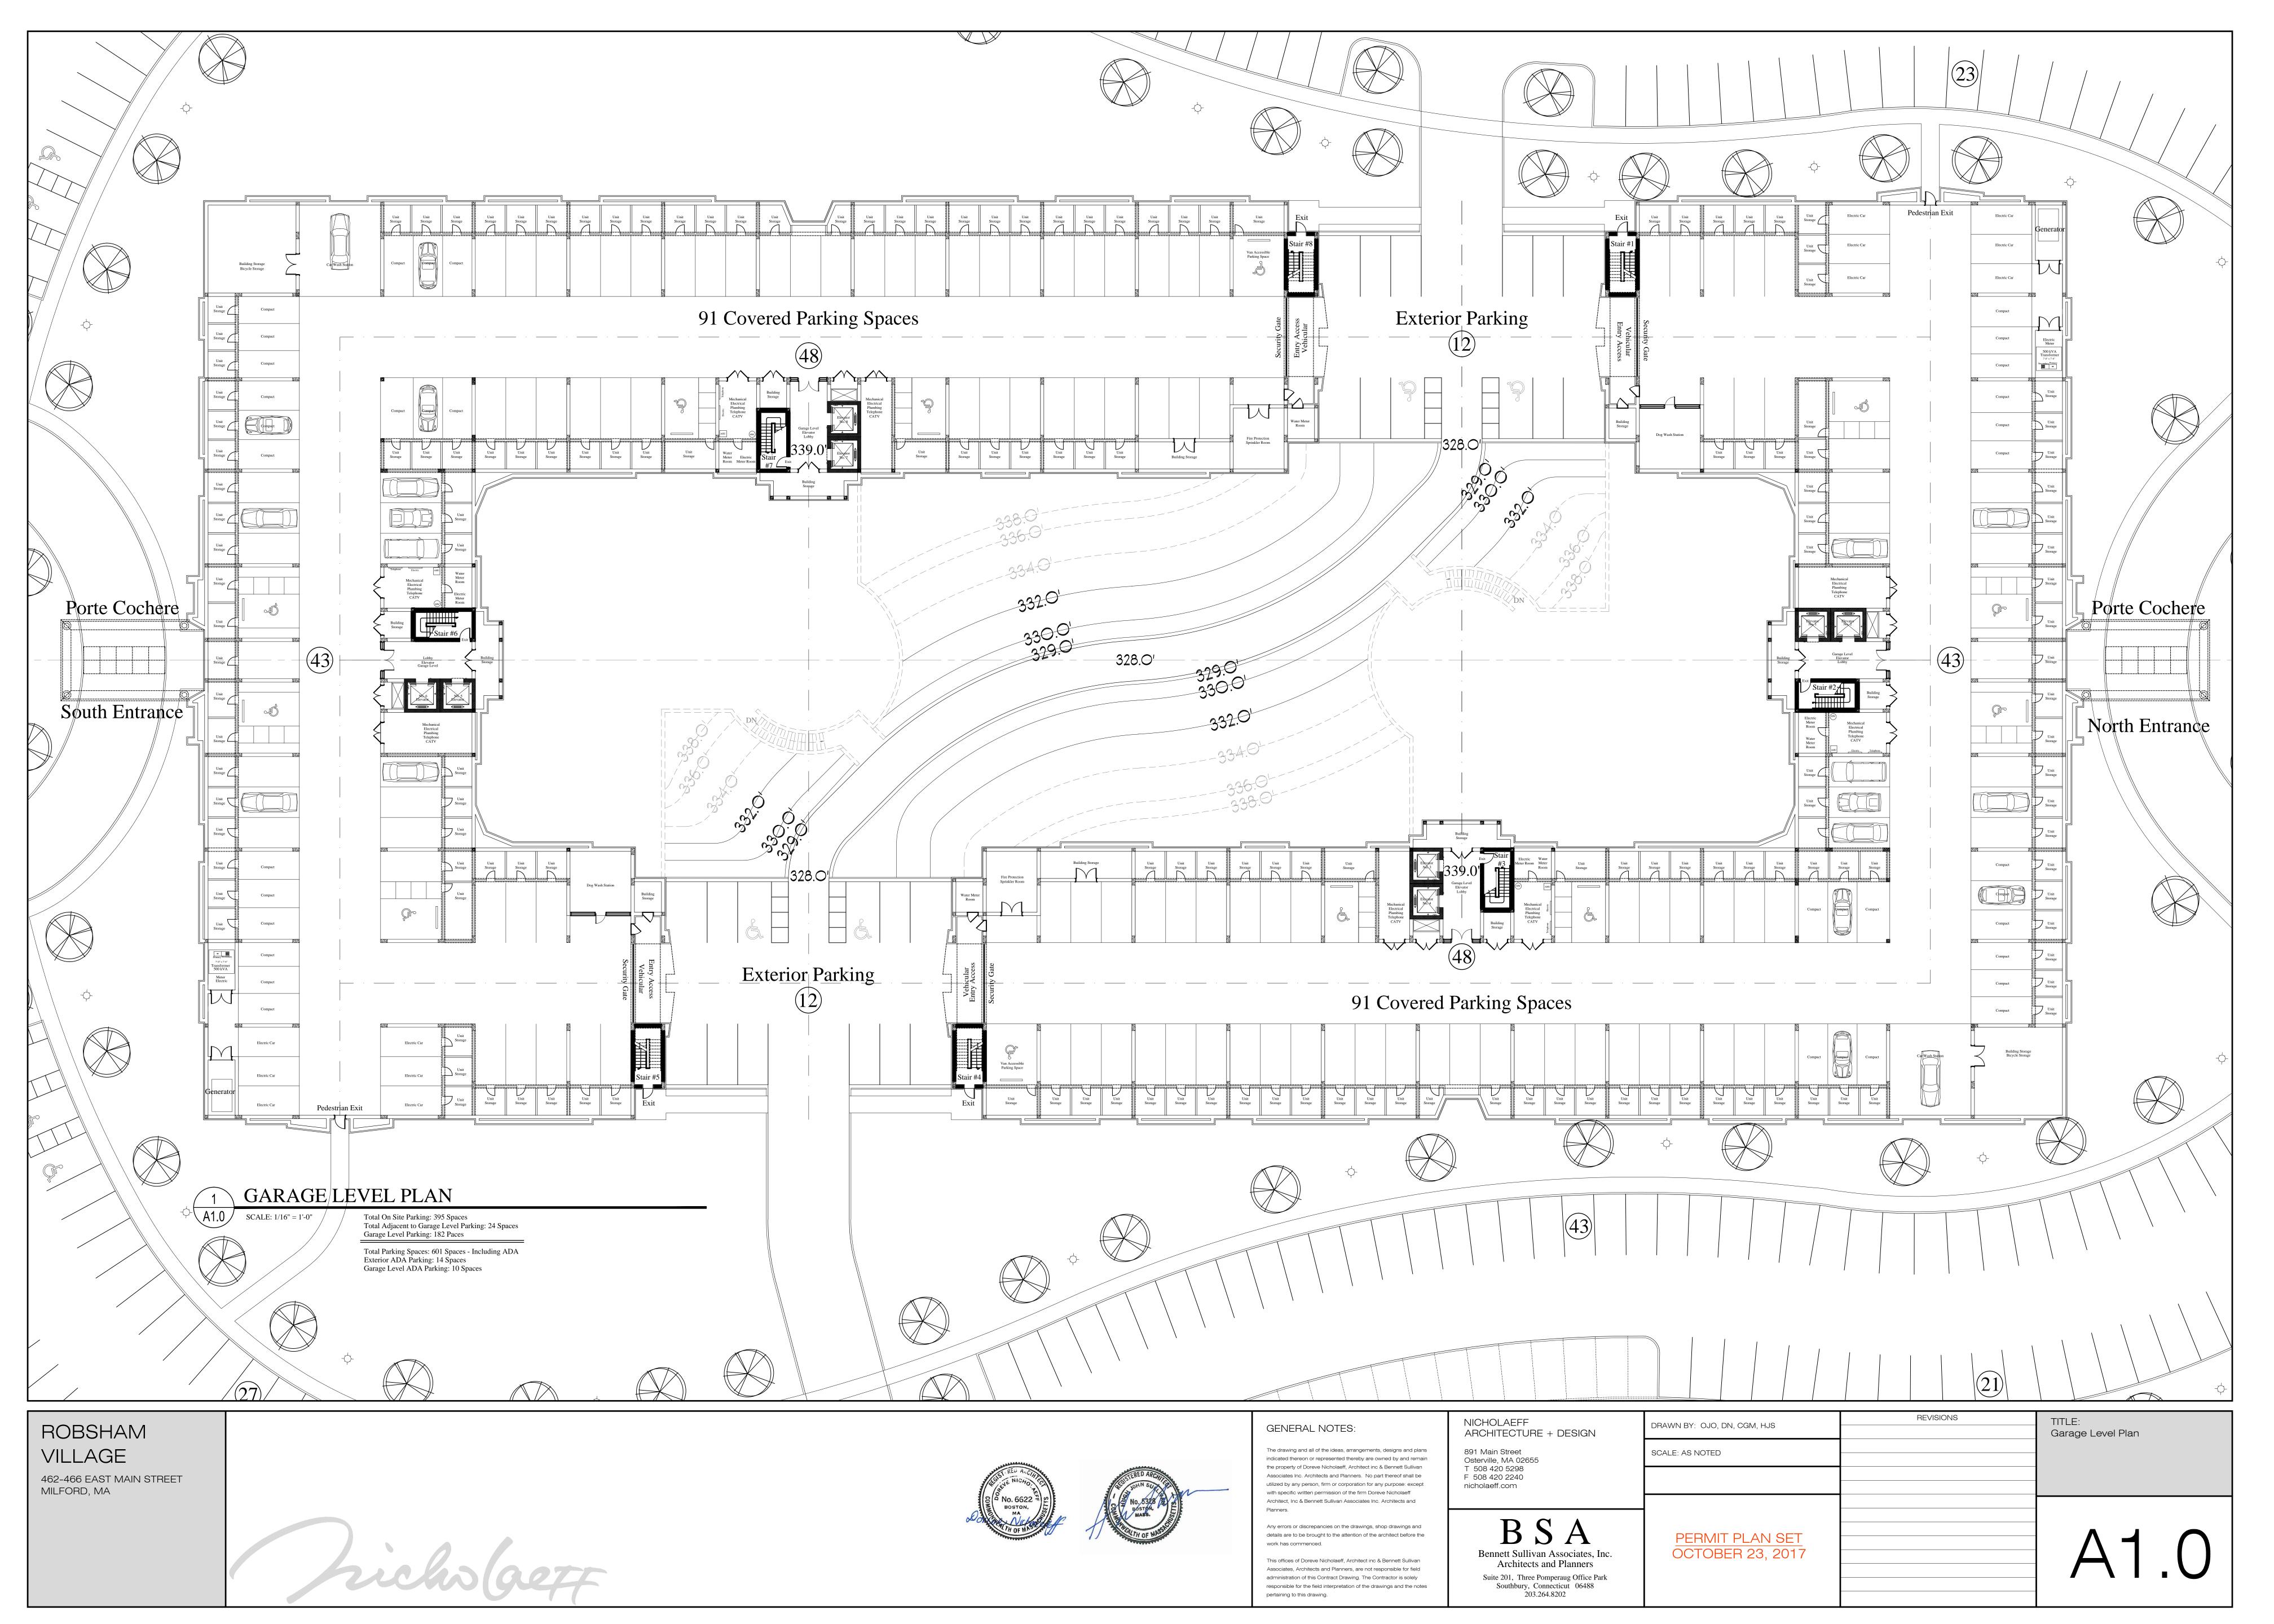

This offices of Doreve Nicholaeff, Architect inc & Bennett Sullivan Associates, Architects and Planners, are not responsible for field administration of this Contract Drawing. The Contractor is solely responsible for the field interpretation of the drawings and the notes pertaining to this drawing.

Bennett Sullivan Associates, Inc. Architects and Planners Suite 201, Three Pomperaug Office Park

Southbury, Connecticut 06488 203.264.8202

| DRAWN BY: OJO, DN, CGM, HJS         | REVISIONS | TITLE:<br>SECOND FLOOR PLAN |
|-------------------------------------|-----------|-----------------------------|
| SCALE: AS NOTED                     |           |                             |
|                                     |           |                             |
| PERMIT PLAN SET<br