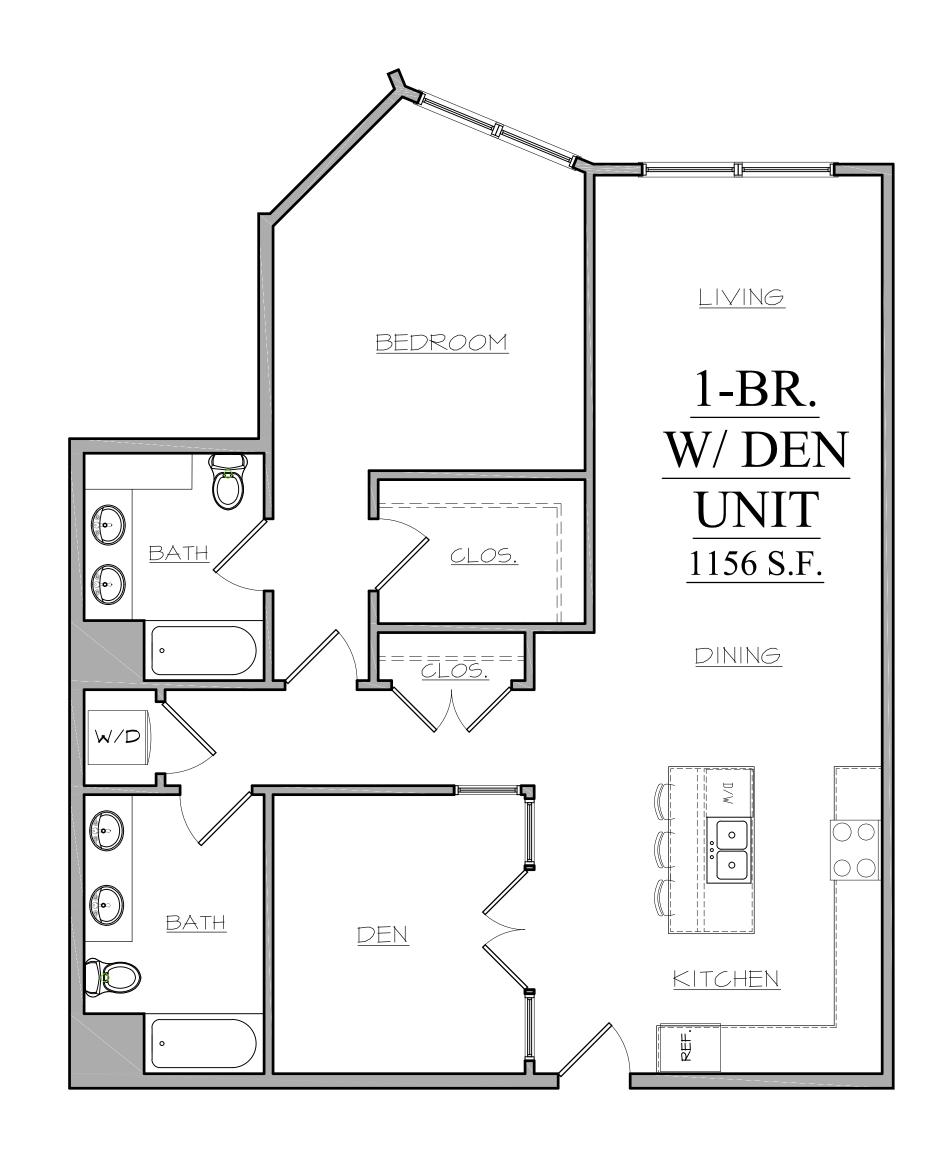

PERMIT PLAN SET

OCTOBER 23, 2017

A2.2

2 TYPICAL STUDIO W/ DEN UNIT

A4.1 SCALE: 1/4" = 1'-0"

4 TYPICAL 1 BEDROOM W/ DEN UNIT

A4.1 SCALE: 1/4" = 1'-0"

ROBSHAM
VILLAGE

A4.1

TITLE:

TYPICAL UNIT PLANS

6 TYPICAL 3 BEDROOM UNIT

A4.2 SCALE: 1/4" = 1'-0"

ROBSHAM
VILLAGE

462-466 EAST MAIN STREET
MILFORD, MA

BSA

Bennett Sullivan Associates, Inc.
Architects and Planners

Suite 201, Three Pomperaug Office Park
Southbury, Connecticut 06488
203.264.8202

| DRAWN BY: OJO, DN, CGM, HJS | REVISIONS | TITLE:<br>TYPICAL UNIT PLANS |
|-----------------------------|-----------|------------------------------|
| SCALE: AS NOTED             |           |                              |
|                             |           |                              |
|                             |           |                              |