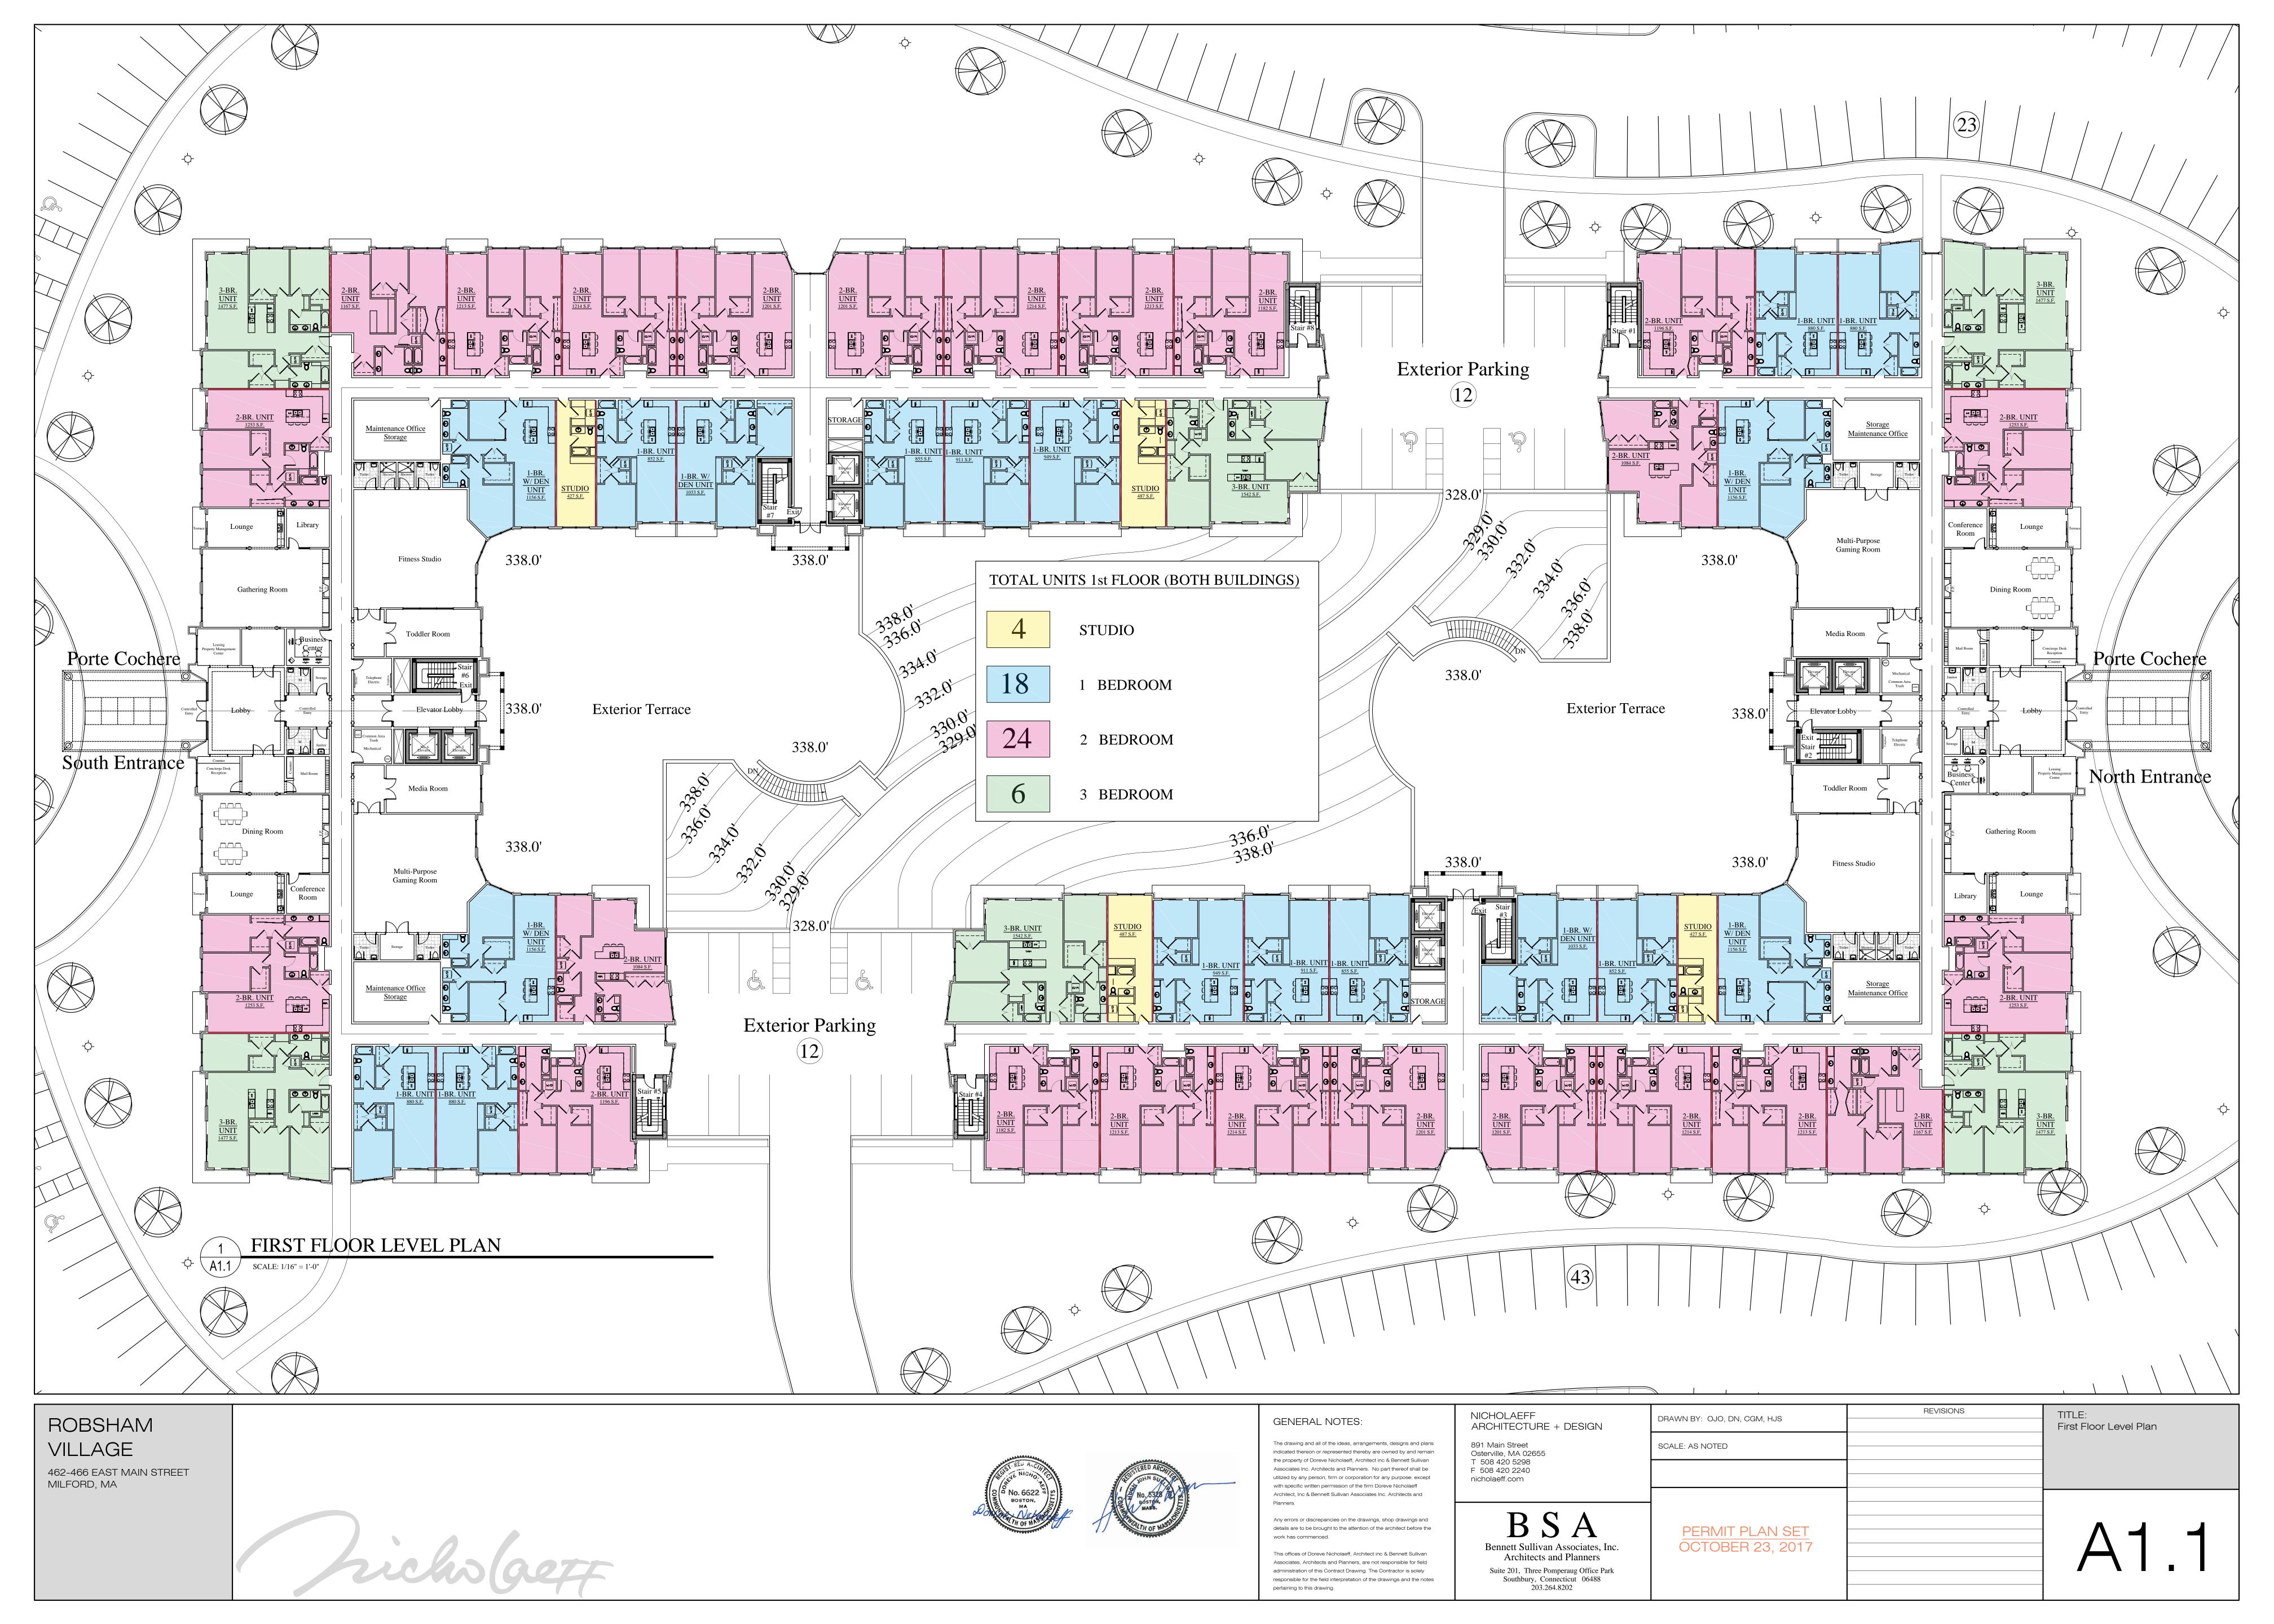

This offices of Doreve Nicholaeff, Architect inc & Bennett Sullivan Associates, Architects and Planners, are not responsible for field administration of this Contract Drawing. The Contractor is solely responsible for the field interpretation of the drawings and the notes pertaining to this drawing.

Bennett Sullivan Associates, Inc. Architects and Planners Suite 201, Three Pomperaug Office Park

Southbury, Connecticut 06488 203.264.8202

| DRAWN BY: OJO, DN, CGM, HJS         | REVISIONS | TITLE:<br>SECOND FLOOR PLAN |
|-------------------------------------|-----------|-----------------------------|
| SCALE: AS NOTED                     |           |                             |
|                                     |           |                             |
| PERMIT PLAN SET<br>O