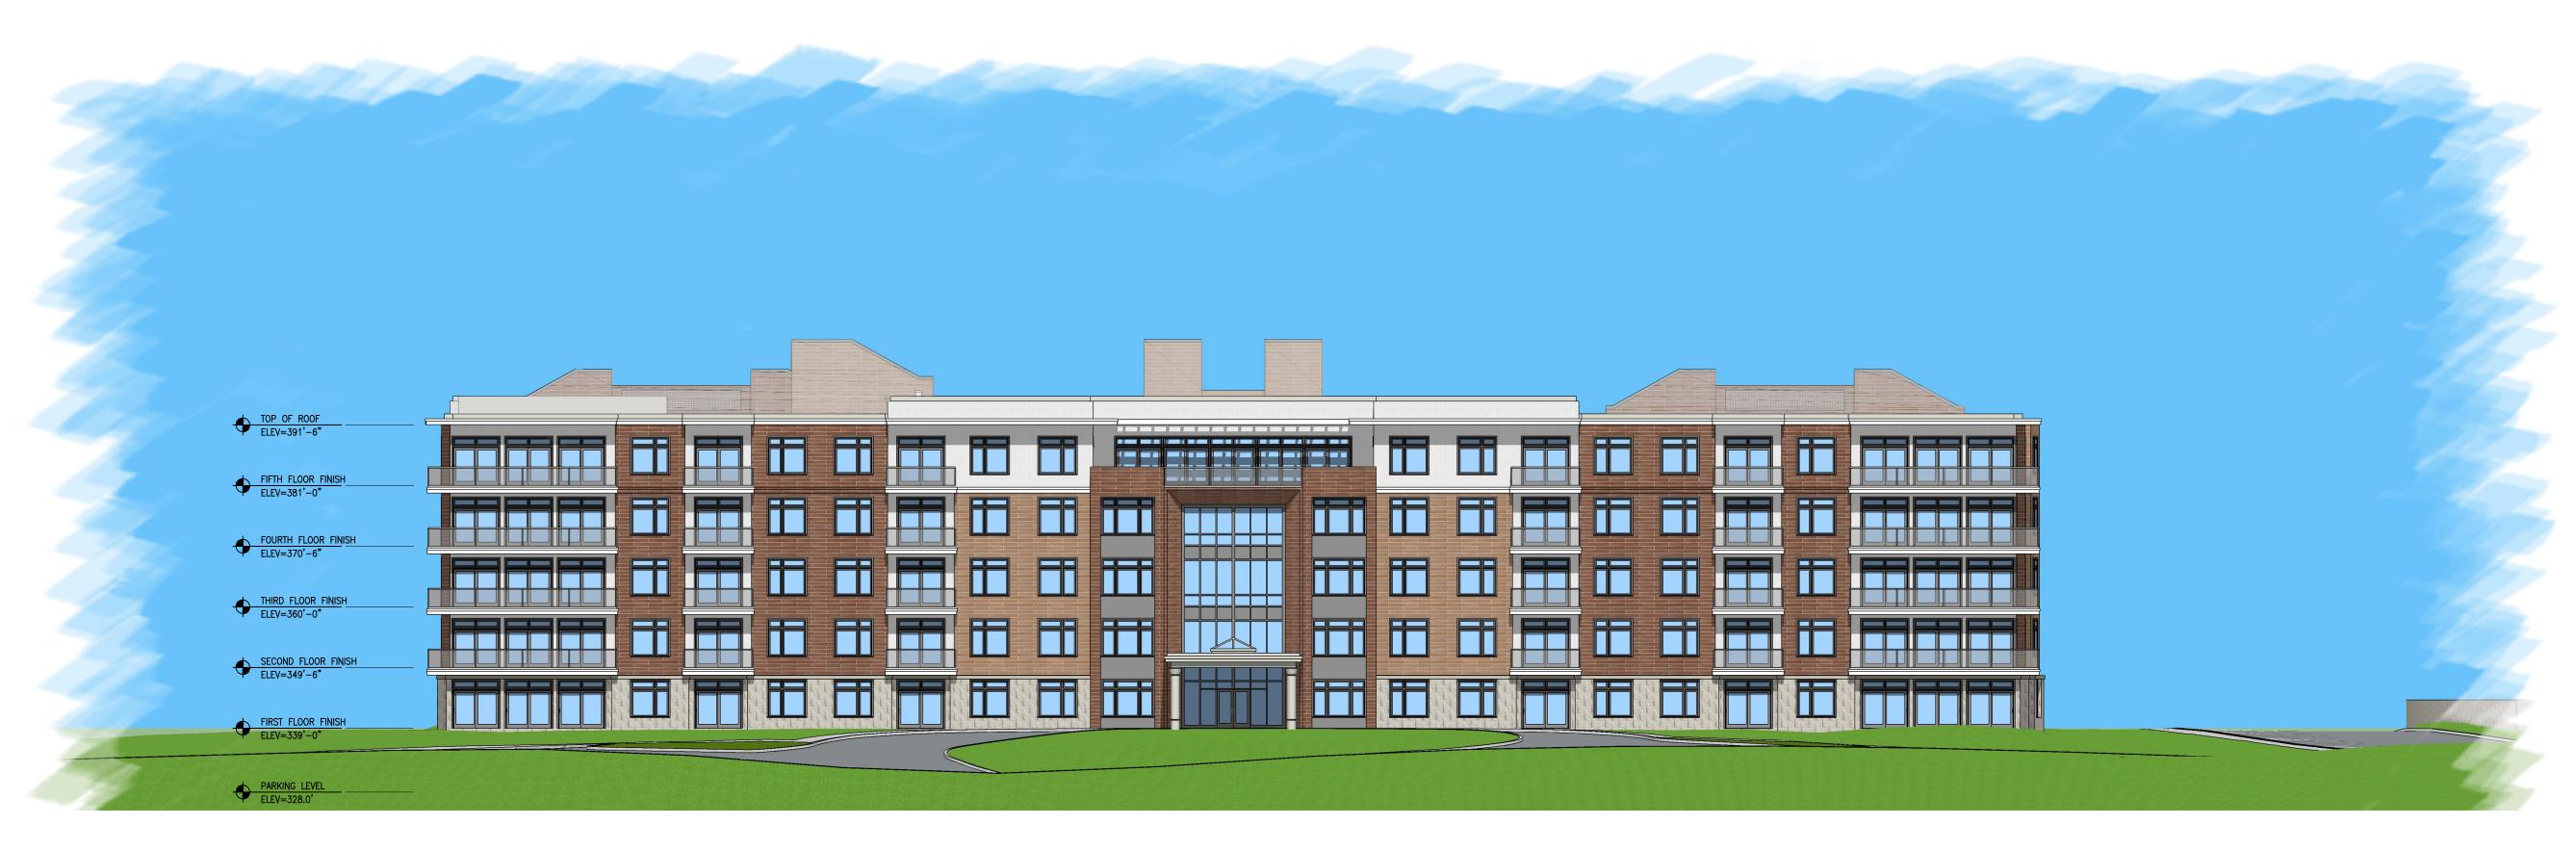

BUILDING A - NORTHEAST ELEVATION - BUILDING B - SOUTHWEST ELEVATION

A2.1 SCALE: 1/16" = 1'-0"

BUILDING A - SOUTHWEST ELEVATION - BUILDING B - NORTHEAST ELEVATION

SCALE: 1/16" = 1'-0"

BUILDING A - NORTHWEST ELEVATION - BUILDING B - SOUTHEAST ELEVATION

| SCALE: 1/16" = 1'-0"

BUILDING A - SOUTHEAST ELEVATION - BUILDING B - NORTHWEST ELEVATION

SCALE: 1/16" = 1'-0"

ROBSHAM
VILLAGE

462-466 EAST MAIN STREET
MILFORD, MA