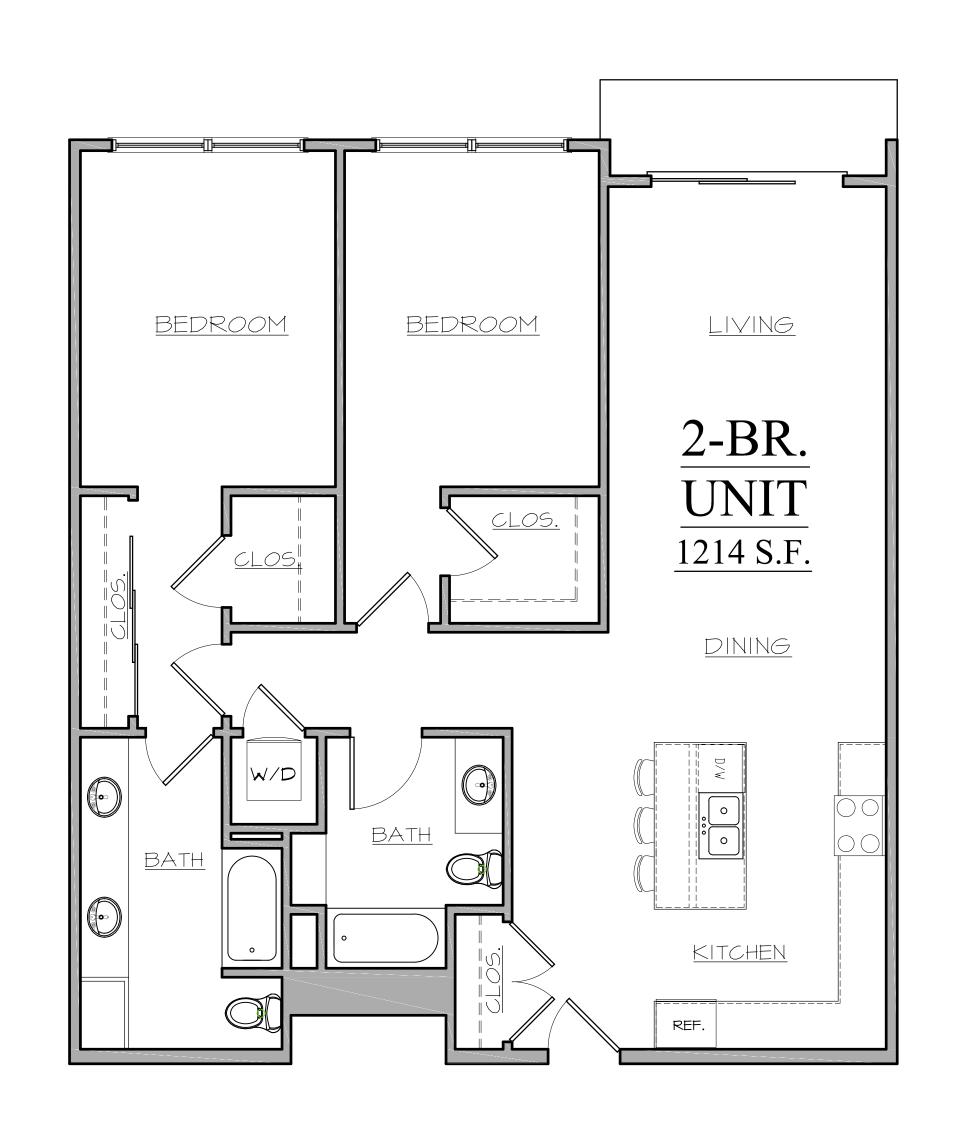

A4.1

TITLE:

TYPICAL UNIT PLANS

6 TYPICAL 3 BEDROOM UNIT

A4.2 SCALE: 1/4" = 1'-0"

ROBSHAM
VILLAGE

462-466 EAST MAIN STREET
MILFORD, MA

BSA

Bennett Sullivan Associates, Inc.
Architects and Planners

Suite 201, Three Pomperaug Office Park
Southbury, Connecticut 06488
203.264.8202

| DRAWN BY: OJO, DN, CGM, HJS | REVISIONS | TITLE:<br>TYPICAL UNIT PLANS |
|-----------------------------|-----------|------------------------------|
| SCALE: AS NOTED             |           |                              |
|                             |           |                              |
|                             |           |                              |