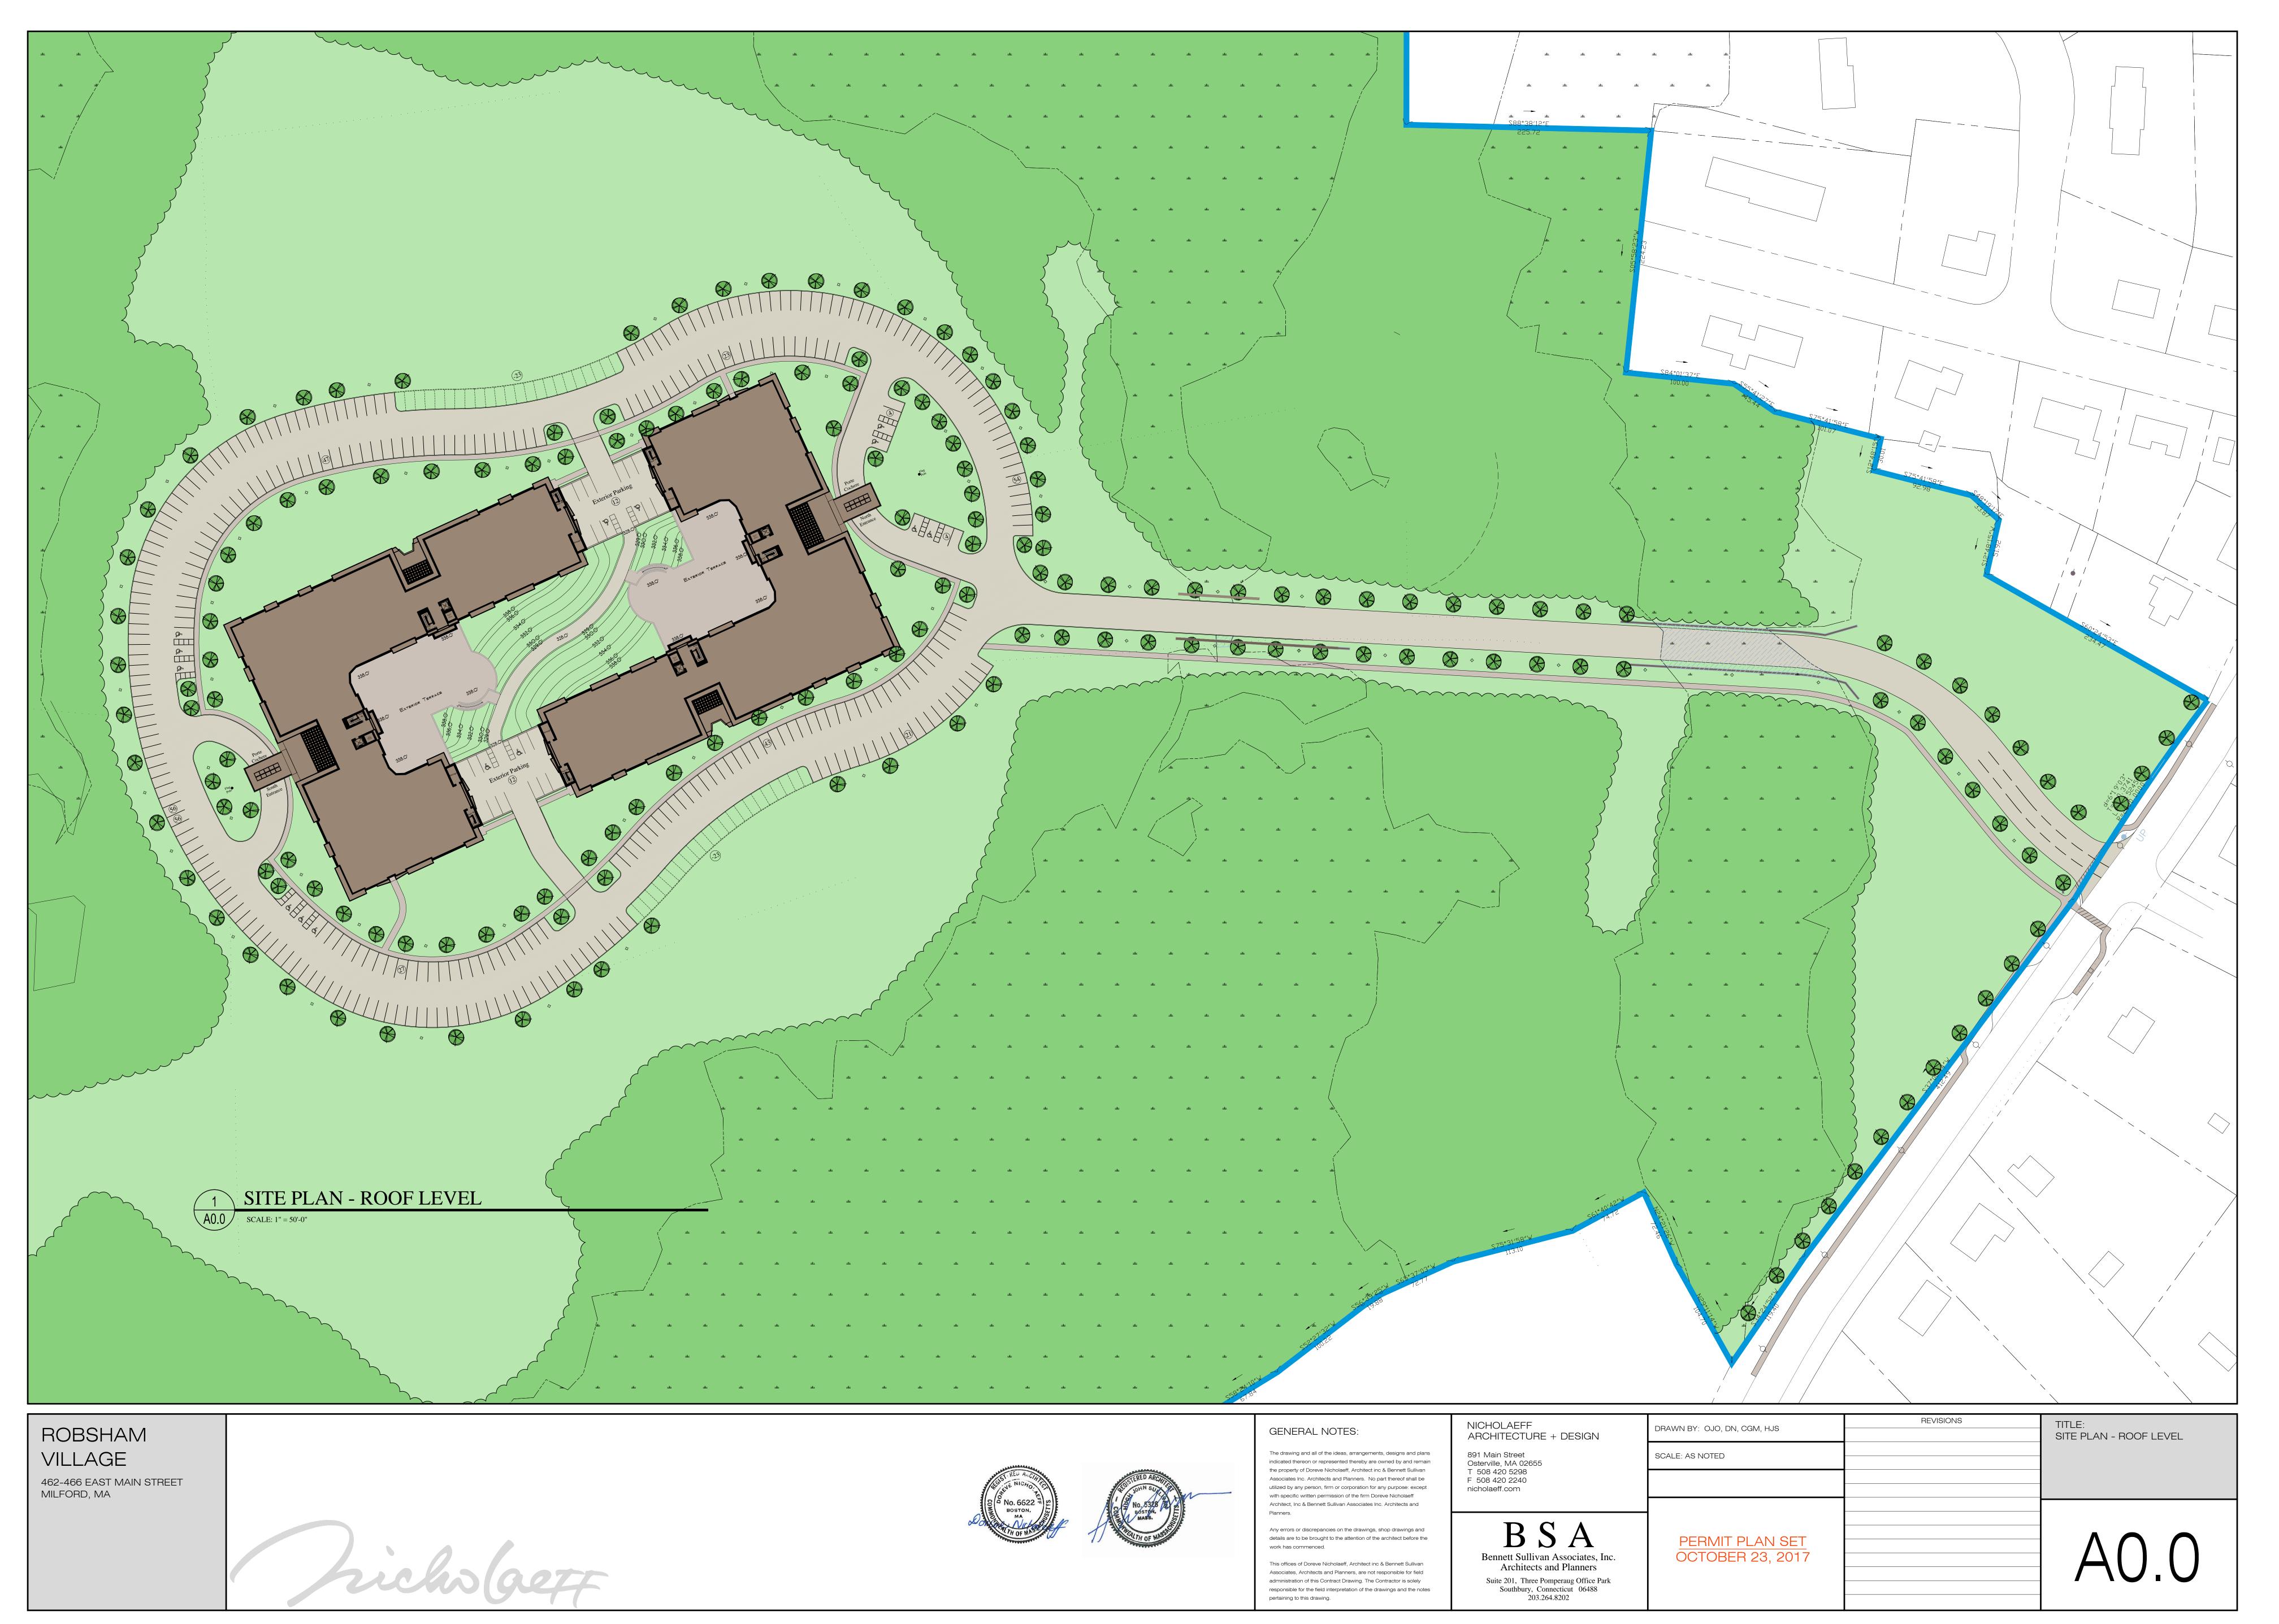

This offices of Doreve Nicholaeff, Architect inc & Bennett Sullivan Associates, Architects and Planners, are not responsible for field administration of this Contract Drawing. The Contractor is solely responsible for the field interpretation of the drawings and the notes pertaining to this drawing.

Bennett Sullivan Associates, Inc. Architects and Planners Suite 201, Three Pomperaug Office Park

Southbury, Connecticut 06488 203.264.8202

| DRAWN BY: OJO, DN, CGM, HJS         | REVISIONS | TITLE:<br>SECOND FLOOR PLAN |
|-------------------------------------|-----------|-----------------------------|
| SCALE: AS NOTED                     |           |                             |
|                                     |           |                             |
| PERMIT PLAN SET<