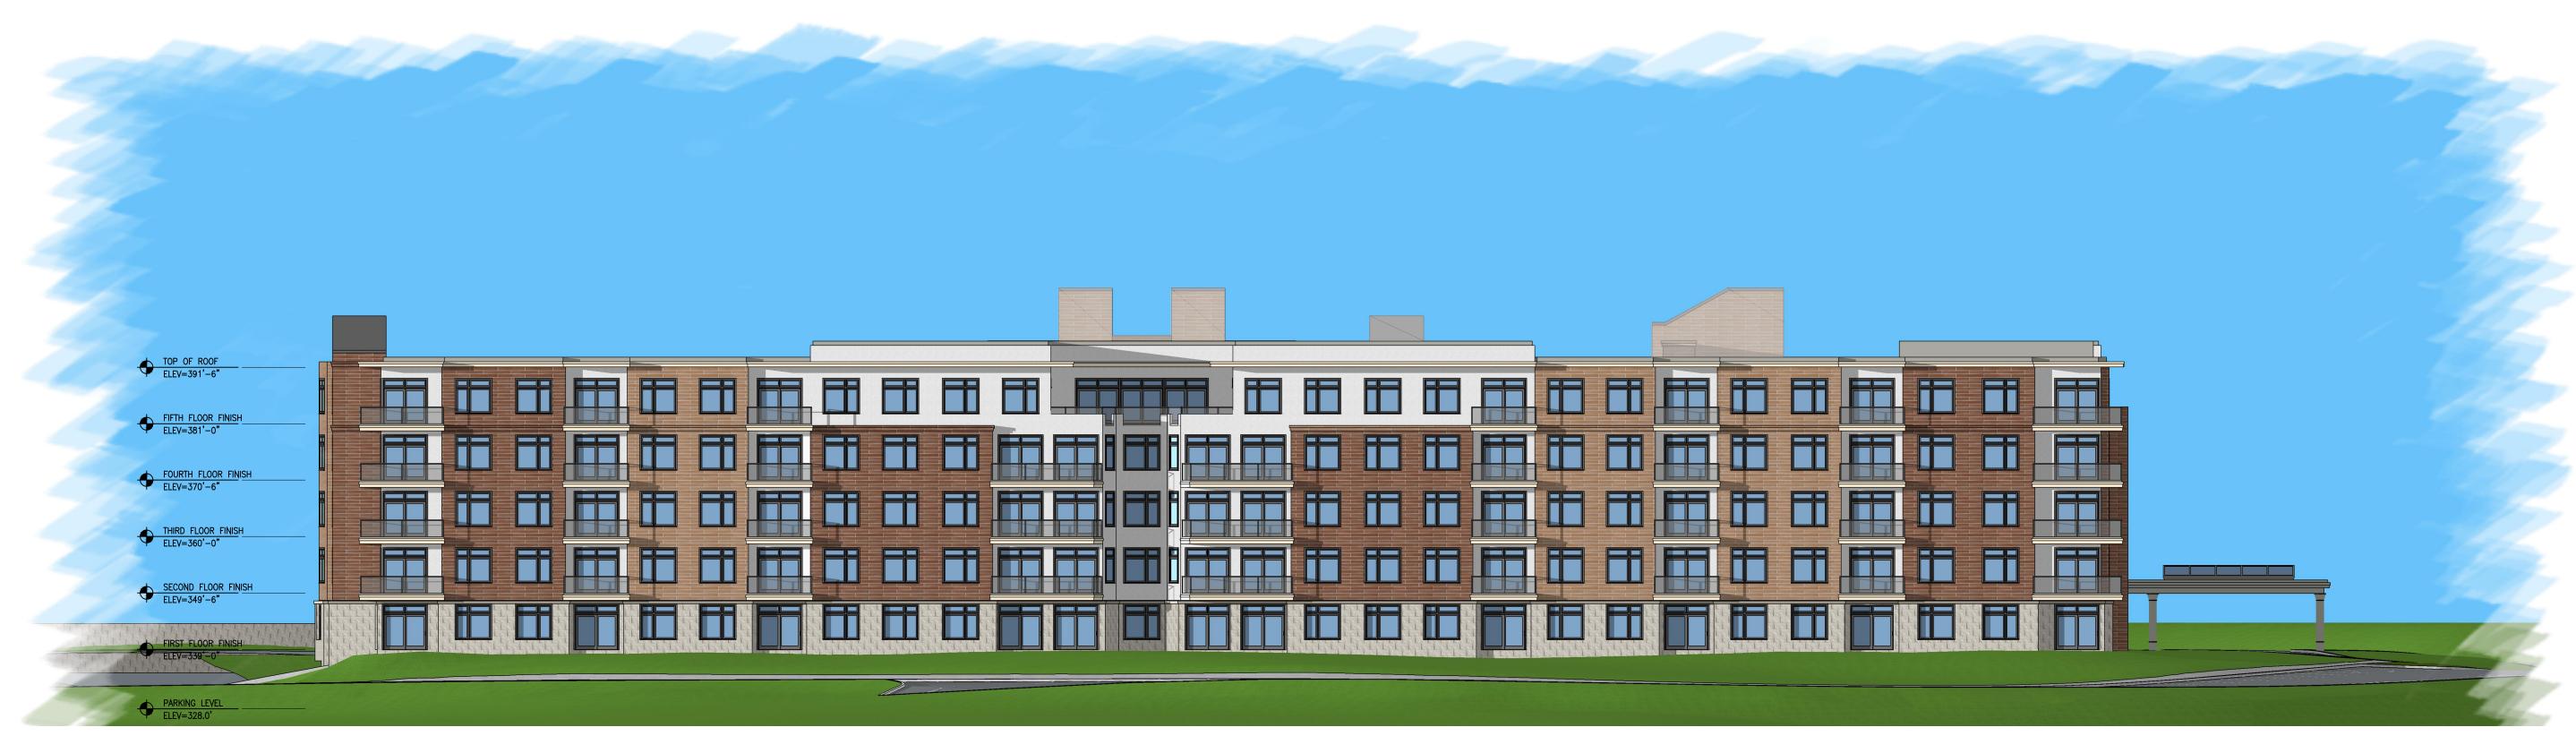

BUILDING A - NORTHWEST ELEVATION - BUILDING B - SOUTHEAST ELEVATION

| SCALE: 1/16" = 1'-0"

BUILDING A - SOUTHEAST ELEVATION - BUILDING B - NORTHWEST ELEVATION

SCALE: 1/16" = 1'-0"

ROBSHAM
VILLAGE

462-466 EAST MAIN STREET
MILFORD, MA

BSA

Bennett Sullivan Associates, Inc.
Architects and Planners

Suite 201, Three Pomperaug Office Park

Southbury, Connecticut 06488 203.264.8202

| DRAWN BY: OJO, DN, CGM, HJS | REVISIONS | TITLE:<br>EXTERIOR ELEVATIONS |
|-----------------------------|-----------|-------------------------------|
| SCALE: AS NOTED             |           |                               |
|                             |           |                               |
|                             |           |                               |