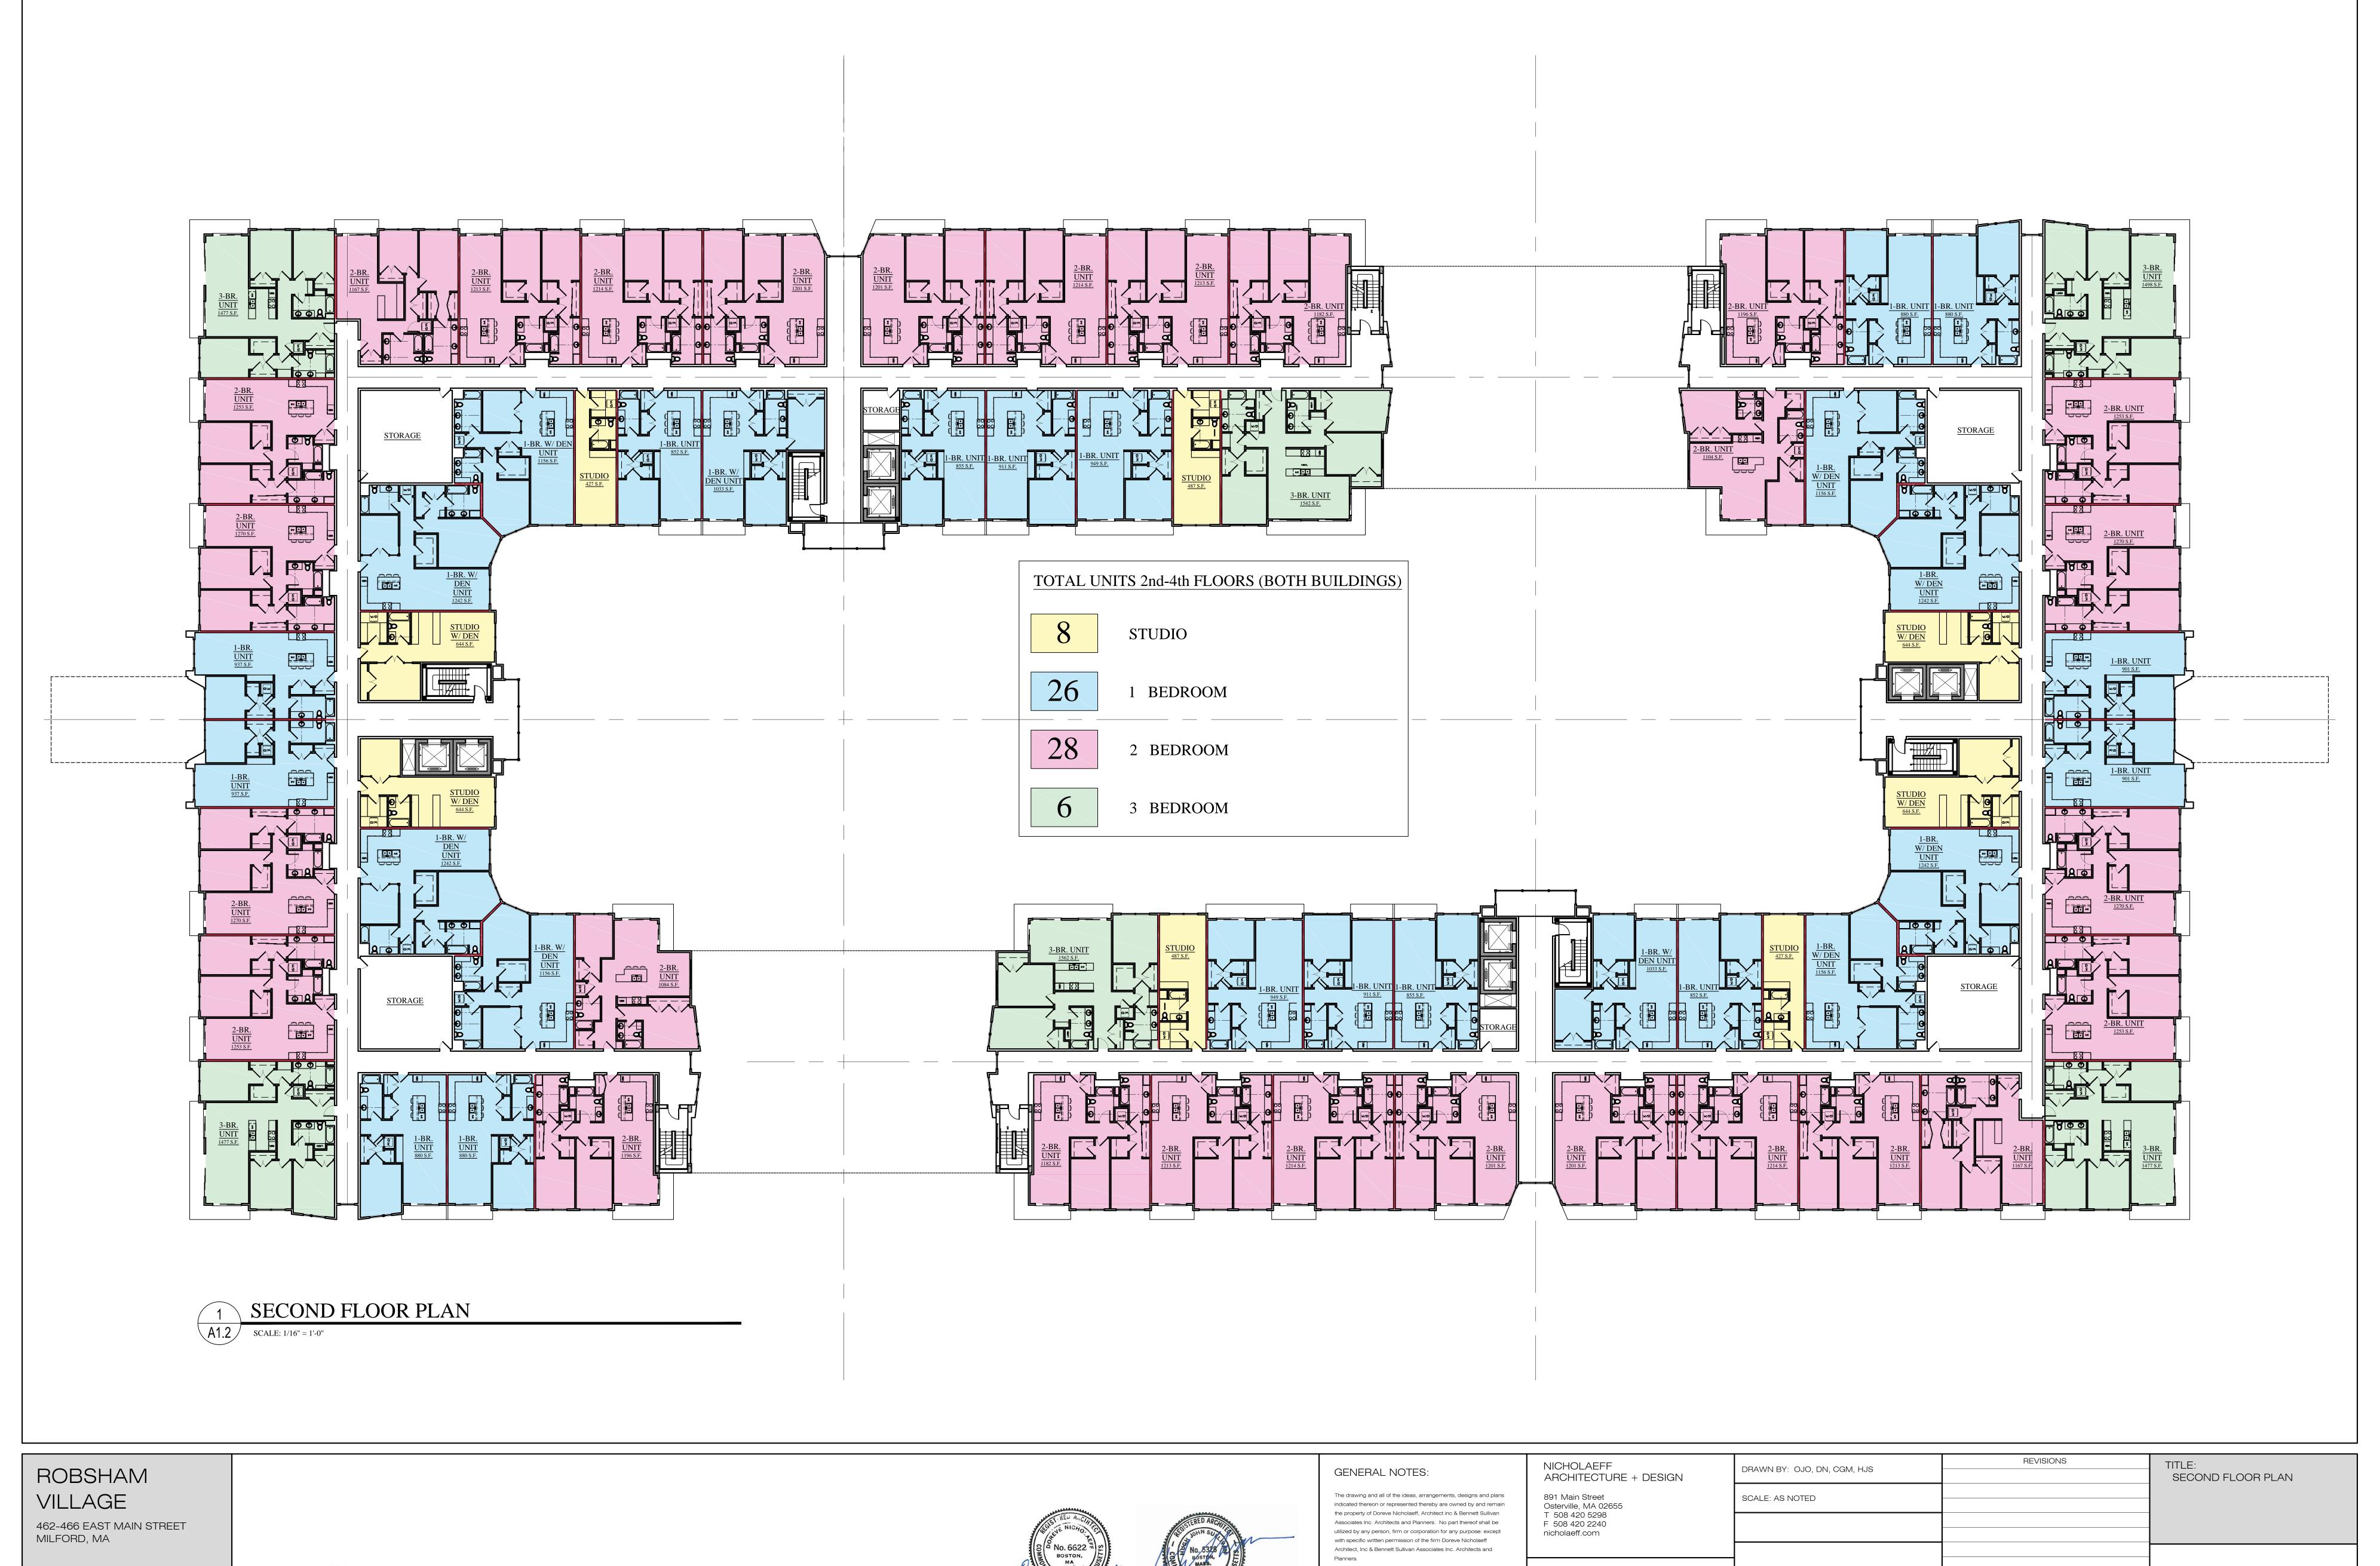

This offices of Doreve Nicholaeff, Architect inc & Bennett Sullivan Associates, Architects and Planners, are not responsible for field administration of this Contract Drawing. The Contractor is solely responsible for the field interpretation of the drawings and the notes pertaining to this drawing.

Bennett Sullivan Associates, Inc. Architects and Planners Suite 201, Three Pomperaug Office Park

Southbury, Connecticut 06488 203.264.8202

| DRAWN BY: OJO, DN, CGM, HJS         | REVISIONS | TITLE:<br>SECOND FLOOR PLAN |
|-------------------------------------|-----------|-----------------------------|
| SCALE: AS NOTED                     |           |                             |
|                                     |           |                             |
| PERMIT PLAN SET<br>OCT