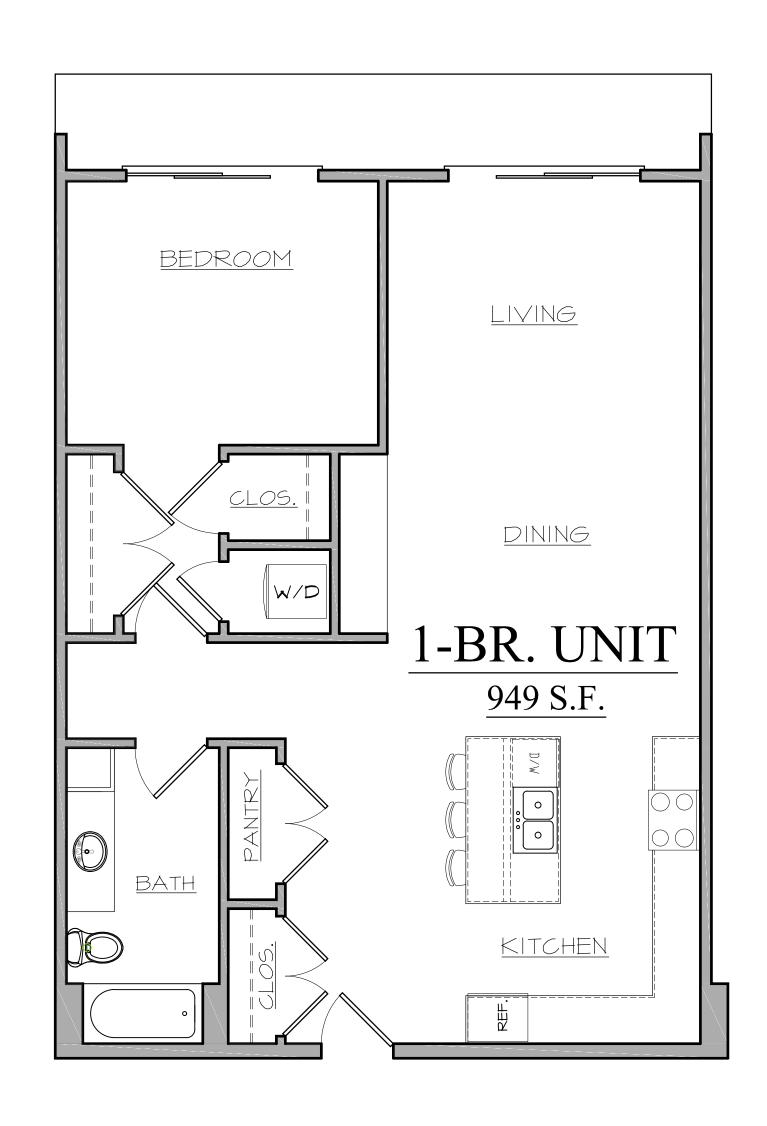

A4.1

TITLE:

TYPICAL UNIT PLANS

6 TYPICAL 3 BEDROOM UNIT

A4.2 SCALE: 1/4" = 1'-0"

ROBSHAM
VILLAGE

462-466 EAST MAIN STREET
MILFORD, MA

BSA

Bennett Sullivan Associates, Inc.
Architects and Planners

Suite 201, Three Pomperaug Office Park
Southbury, Connecticut 06488
203.264.8202

| DRAWN BY: OJO, DN, CGM, HJS | REVISIONS | TITLE:<br>TYPICAL UNIT PLANS |
|-----------------------------|-----------|------------------------------|
| SCALE: AS NOTED             |           |                              |
|                             |           |                              |
|                             |           |                              |