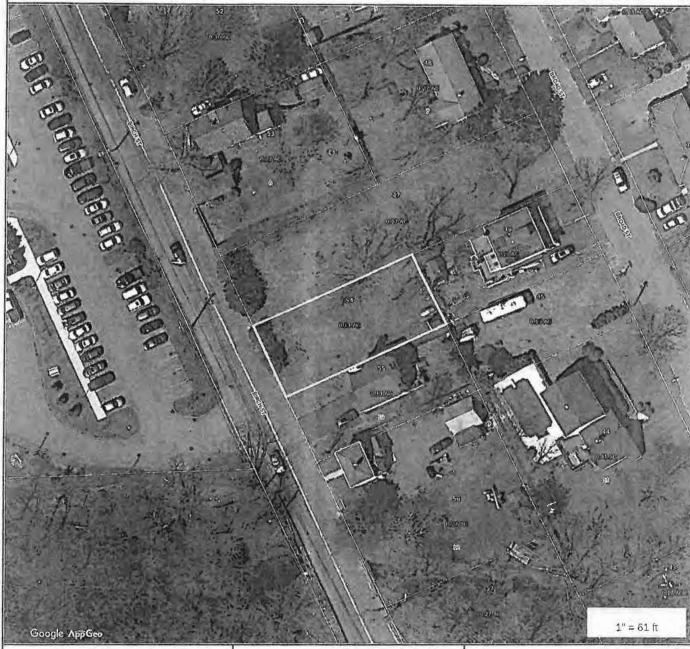

|             |           |                    |                    |            |              |

More: N Total Yard Items: Total Special Features:

Total:

### 43-0-54



Property Information

Property ID 43-0-54 Location 8IRCH ST Owner 10WN 05

10WN OF MILEORD



# MAP FOR REFERENCE ONLY NOT A LEGAL DOCUMENT

Town of Milford, MA makes no claims and no warranties, expressed or implied, concerning the validity or accuracy of the GIS data presented on this map.

Geometry updated March 2018 Data updated 11/16/2018



### OFFICE OF THE TOWN TREASURER

### TOWN OF MILFORD, MASSACHUSETTS

52 MAIN STREET, ROOM 18 MILFORD, MA 01757

CHRISTOPHER C. PILLA TOWN TREASURER

JANET A. FERREIRA ASSISTANT TREASURER Telephone: (508) 634-2300

Fax: (508) 634-2324

E-Mail: cpilla@townofmilford.com

Web: milfordma.gov

September 9, 2019

Milford Board of Selectmen Town Hall 52 Main Street Milford, MA 01757

Re: Surplus disposition and offer to sell Town-owned land at Birch St