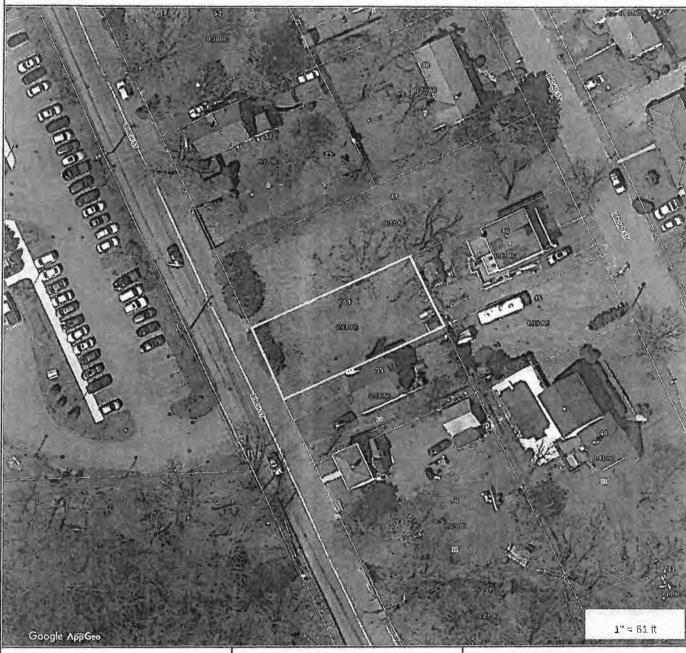

/YARD ITEMS |               |                   |               | J           |             | -                 | L ID 43-0-54 |                | TT.       |           |              |      |          |            |          |
| Code Description |               |               | ial Con Year U    | nit Price D/S | S Dep 11    | IC Fact N   | The second second |              | ris. Value     | - (80)    |           |              |      |          |            |          |
|                  |               |               |                   |               |             |             | 7,                | 300          | 1              |           |           |              |      |          |            |          |

More: N Total Yard Items:

Total Special Featues:

Total:

### 43-0-54



### Property Information

Property ID 43-0-54 Location BIRCH ST

Owner TOWN OF MILEORO



### MAP FOR REFERENCE ONLY NOT A LEGAL DOCUMENT

Town of Millord, MA makes no claims and no warranties, expressed or implied, concerning the valuilty or accuracy of the GIS data presented on this map.

Geometry updated March 2018 Data updated 11/16/2015



## OFFICE OF THE TOWN TREASURER

### TOWN OF MILFORD, MASSACHUSETTS

52 MAJN STREET, ROOM 18 MILFORD, MA 01757

CHRISTOPHER C. PILLA TOWN TREASURER

JANET A. FERREIRA ASSISTANT TREASURER Telephone: (508) 634-2300 Fax: (508) 634-2324

E-Mail: cpilla@townofmilford.com

Web: milfordma.gov

September 9, 2019

Milford Board of Selectmen Town Hall 52 Main Street Milford, MA 01757

Re: Surplus disposition and offer to sell Town-owned land at Birch Street