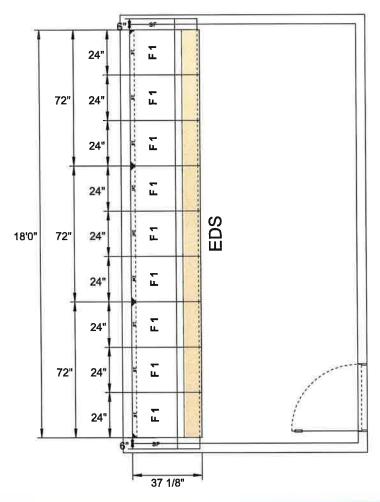

## MILFORD MA, TOWN OF - POLICE DEPARTMENT - MEN'S LOCKER ROOM EDS = Electrical E = Finished End Panels Trim provided 72" 24" EDS EDS 18'0" 72" 24" 24" 24" 72" 24" 72" 4'0 3/4" 4'0 3/4" 24" 7 3/4" **EDS** S 4'0 3/4" S 40 3/4" DS E FLOOR PLAN APPROVAL This drawing Approved By: Project #: Project Name: MILFORD MA, TOWN OF Drawn by: DONNEGAN SYSTEMS, INC.