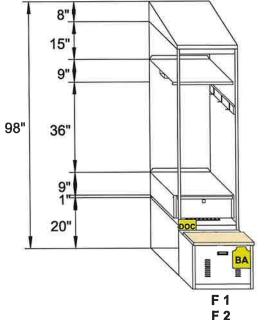

# MILFORD MA, TOWN OF - POLICE DEPARTMENT - ELEVATIONS

Spacesaver All Welded Reconfigurable Freestyle Locker

Slope tops

(1) Duplex Receptacle Per Locker

Adjustable Shelf with Hanger Bracket

#-Hook Adjustable Bracket

Doors will be single, double-walled welded doors with pegboard type interior. Lock type will be hasp with owner-supplied locks. Each door will also include a document holder.

Shelf with 9"H Keyed Drawer

Boot Tray

9'5" Bench

Body Armor Rack - Need to review prior to order.

Secured Exterior Draw er Unit

DONNIEGAN SYSTEMS, INC.

- Electrical includes 1 duplex receptacle per locker, all UL plug and play components. Donnegan Systems will run all electrical plug and play components. We will provide needed power feeds to dedicated locations per the electrical drawings. Owner owns electrical to the power feeds and tie-in of power feeds. All electrical components will run under slope tops.
- Air Extraction (optional Slope tops can be used as a plenum for air extraction. Our lockers
  are equipped with an adjustable air baffle to adjust the CFM by HVAC tech. HVAC would
  own cutting in connections to slope tops as they see fit.