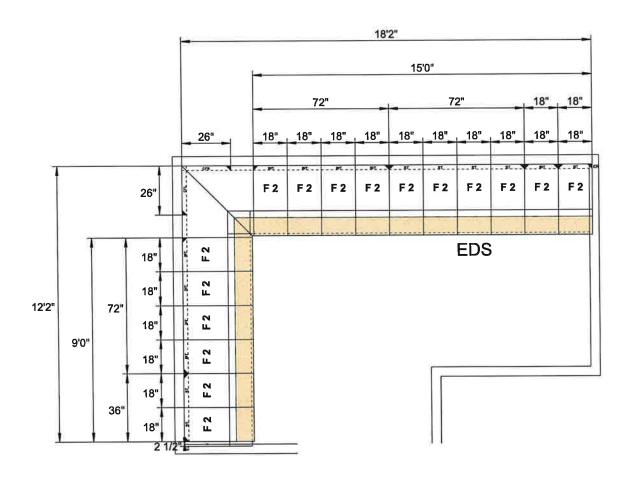

# MILFORD MA, TOWN OF - POLICE DEPARTMENT - WOMEN'S LOCKER ROOM

### **FLOOR PLAN**

|                        | Project Name: MILFORD MA, TOWN OF |           |            |                             | APPROVAL<br>This drawing Approved By: |
|------------------------|-----------------------------------|-----------|------------|-----------------------------|---------------------------------------|
| DONNEGAN SYSTEMS, INC. | Salesperson:                      | Scale     | Rev level: | Drawn by:<br>AL             |                                       |
|                        | WENCIS,MARK                       | 3/8" = 1' |            | Date Printed:<br>06/06/2022 | Dated                                 |