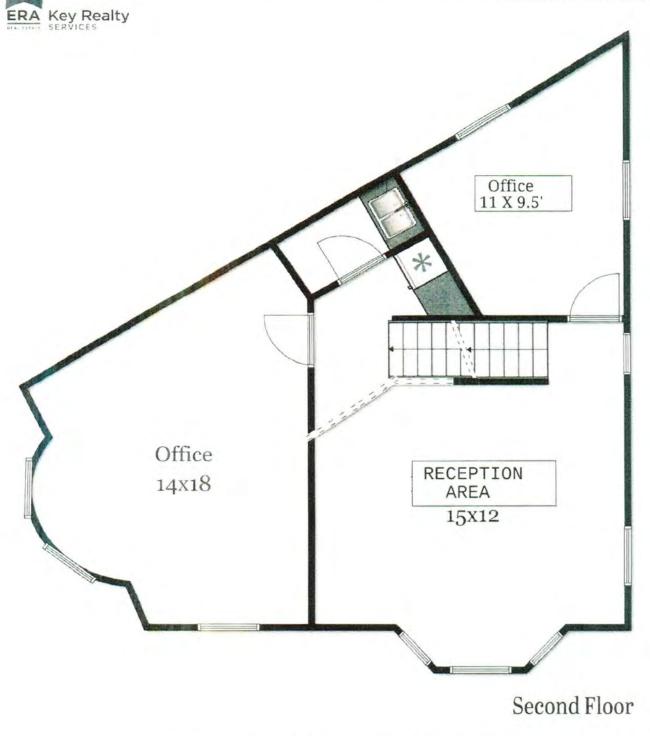

Page 1 of 3

- 2. Within which Zoning District is the premises located? Office Residential (OR)
- 3. State the Worcester Registry of Deeds Book and Page number, or the Land Court Certificate number for title of present owner Book 6565, Page 37
- State whether there is in existence any executory option. lease, or purchase and sale agreement with respect to the property. An Offer has been accepted and a Purchase and Sale
   Agreement is being prepared and will be signed on or before July 24, 2020.
- 5. If variance is sought from side line requirements, how far from the side line(s) is (are) the nearest building on abutting premises approximately 1-2 feet from the 2 abutting lots.
- 6. State present use of premises 2 offices.
- 7. State proposed use of premises 2 single family residences (apartments)
- 8. *Give extent of proposed alterations, if any* a kitchen and a full bathroom will be added in each proposed residential unit.
- 9. Number of families or housing units for which building is to be arranged Two (2)
- 10. Have you submitted plans for above to the Building Inspector? No.
- 11. Has a building permit been refused? No.
- 12. What section(s) of the zoning by-law do you ask to be varied? Article II, Section 2.5 Intensity of Use Schedule pertaining to minimum lot size, minimum yard requirements and parking requirements for 2 family dwellings. See CONTINUATION sheet as it pertains to Special Permit Application.
- 13. What circumstances exist, relating to the soil conditions, shape or topography of the subject premises, which do not generally affect other land in the zoning district, that would warrant the relief requested? The total lot area is 1,200 sq. ft ±. The building, which covers almost the entire lot, is a prior non-conforming lot. The use was changed in 2016 from the Central Commercial (CA) zone to the Office Residential (OR) zone. The CA zone had no set-back or parking requirements.
- 14 If the variance were not granted, what hardship would be caused by the circumstances described in 13 above<sup>2</sup> The purpose of the re-zoning in 2016 was to encourage more residential properties in the downtown section of Town. If the variance is not granted, this purpose will be thwarted, as the overwhelming interest of buyers is for residential use and not office use of the property.
- 15. State why you feel the grant of the variance will not cause substantial detriment to the public good. Converting the property to strictly residential use is consistent with the intent of the 2016 zoning change. It is consistent with the majority use of other properties in the new OR Zone and the property will revert to its original residential use that existed from 1850 (when it was built) to 1979 (when it became offices).