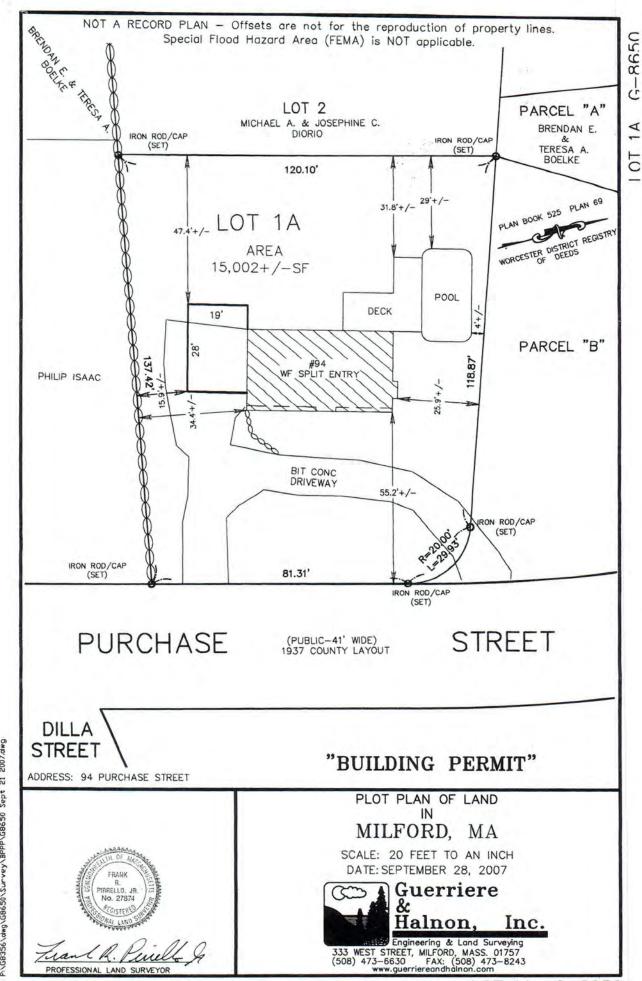

| 99 PURCHASE ST<br>98 PURCHASE ST | MILFORD          |                                                                                                                                                                                                                                                                                                                                                                                                                                                                                                                                                                                                                                                                                                     | 01757 01757 |





P:\G8356\dwg\G8650\Survey\BPPP\G8650 Sept 21 2007.dwg

LOT 1A G-8650



## PLANNING BOARD OF MILFORD, MASS.

TOWN HALL, 52 MAIN STREET 634-2317

Joseph Calagione John H. Cook Patrick J. Kennelly Marble Mainini, III Lena McCarthy

8-12-2020

Zoning Board of Appeals 52 Main Street Milford, MA 01757

| RE: | PETITION FOR | Variance | DATED | 7-8-2020 |
|-----|--------------|----------|-------|----------|
|     |              |          |       |          |

APPLICANT: Melquisedeque Rezende

LOCATION: \_\_\_\_\_94 Purchase Street

Dear Board Members:

The Planning Board reviewed the petition listed above at their regularly scheduled meeting held on \_\_\_\_\_8-11-2020 \_\_\_\_\_ and recommends the following:

By unanimous vote the Planning Board has made an unfavorable recommendation due to