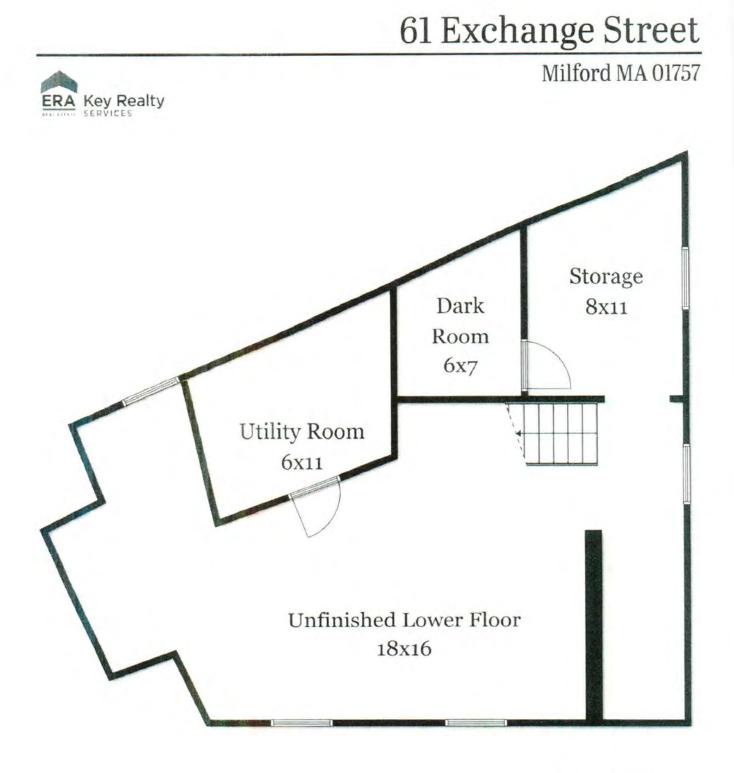

| Applicant        |               | Warren S. Heller    |               |                        | 6 Lancaster Meadows |              |
|------------------|---------------|---------------------|---------------|------------------------|---------------------|--------------|
| 11               |               | (Full)              | Name)         |                        | 1                   | (Address)    |
| Owner:           |               | Same<br>(Full Name) |               | West Boylston, MA 0158 |                     |              |
|                  |               |                     |               |                        | (Address)           |              |
| Tenant (if any): |               | Sam                 | ne            |                        |                     |              |
|                  | 10 22         | (Full Name)         |               | (Address)              |                     |              |
| 1.               | Location of F | remises             | 61 Exchang    | e Stre                 | et                  |              |
|                  |               | -                   | (Address Numb | ddress Number)         |                     | e of Street) |
| Assessor's       | Assessor's:   | 48                  |               | 0                      |                     | 580          |
|                  |               | (M                  | (ap)          | (Blo                   | ock)                | (Lot)        |
|                  |               |                     |               |                        | 6.2                 |              |