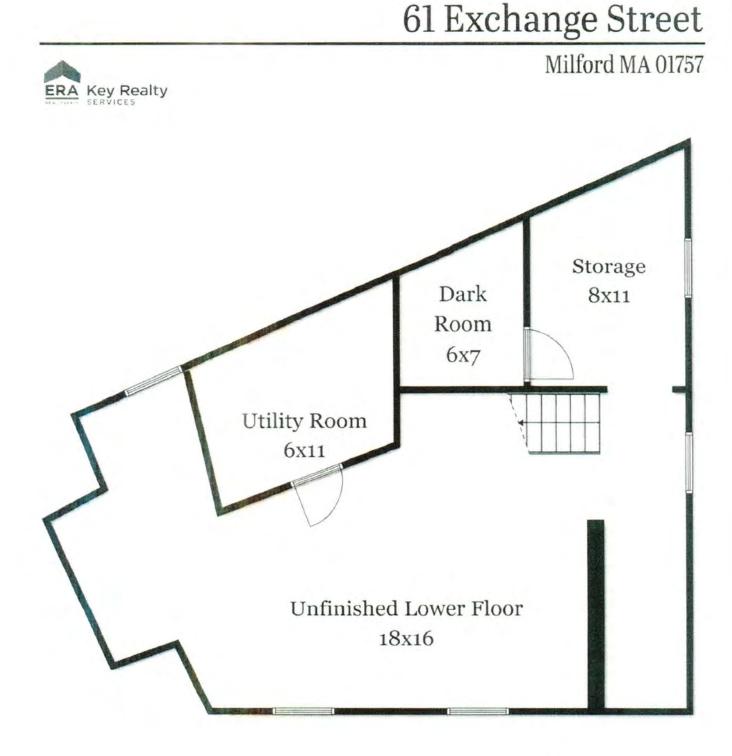

| Applicant        |               | Warren S. Heller    |               |                        | 6 Lancaster Meadows |              |
|------------------|---------------|---------------------|---------------|------------------------|---------------------|--------------|
| 11               |               | (Full)              | Name)         |                        | 1                   | (Address)    |
| Owner:           |               | Same<br>(Full Name) |               | West Boylston, MA 0158 |                     |              |
|                  |               |                     |               |                        | (Address)           |              |
| Tenant (if any): |               | Sam                 | ne            |                        |                     |              |
|                  | 10 22         | (Full Name)         |               | (Address)              |                     |              |
| 1.               | Location of F | remises             | 61 Exchang    | e Stre                 | et                  |              |
|                  |               | -                   | (Address Numb | ddress Number)         |                     | e of Street) |
| Assessor's       | Assessor's:   | 48                  |               | 0                      |                     | 580          |
|                  |               | (M                  | (ap)          | (Blo                   | ock)                | (Lot)        |
|                  |               |                     |               |                        | 6.2                 |              |

Page 1 of 3

- 2. Within which Zoning District is the premises located? Office Residential (OR)
- 3. State the Worcester Registry of Deeds Book and Page number, or the Land Court Certificate number for title of present owner Book 6565, Page 37
- State whether there is in existence any executory option. lease, or purchase and sale agreement with respect to the property. An Offer has been accepted and a Purchase and Sale
   Agreement is being prepared and will be signed on or before July 24, 2020.
- 5. If variance is sought from side line requirements, how far from the side line(s) is (are) the nearest building on abutting premises approximately 1-2 feet from the 2 abutting lots.
- 6. State present use of premises 2 offices.
- 7. State proposed use of premises 2 single family residences (apartments)
- 8. *Give extent of proposed alterations, if any* a kitchen and a full bathroom will be added in each proposed residential unit.
- 9. Number of families or housing units for which building is to be arranged Two (2)
- 10. Have you submitted plans for above to the Building Inspector? No.
- 11. Has a building permit been refused? No.
- 12. What section(s) of the zoning by-law do you ask to be varied? Article II, Section 2.5 Intensity of Use Schedule pertaining to minimum lot size, minimum yard requirements and parking requirements for 2 family dwellings. See CONTINUATION sheet as it pertains to Special Permit Application.
- 13. What circumstances exist, relating to the soil conditions, shape or topography of the subject premises, which do not generally affect other land in the zoning district, that would warrant the relief requested? The total lot area is 1,200 sq. ft ±. The building, which covers almost the entire lot, is a prior non-conforming lot. The use was changed in 2016 from the Central Commercial (CA) zone to the Office Residential (OR) zone. The CA zone had no set-back or parking requirements.
- 14 If the variance were not granted, what hardship would be caused by the circumstances described in 13 above<sup>2</sup> The purpose of the re-zoning in 2016 was to encourage more residential properties in the downtown section of Town. If the variance is not granted, this purpose will be thwarted, as the overwhelming interest of buyers is for residential use and not office use of the property.
- 15. State why you feel the grant of the variance will not cause substantial detriment to the public good. Converting the property to strictly residential use is consistent with the intent of the 2016 zoning change. It is consistent with the majority use of other properties in the new OR Zone and the property will revert to its original residential use that existed from 1850 (when it was built) to 1979 (when it became offices).