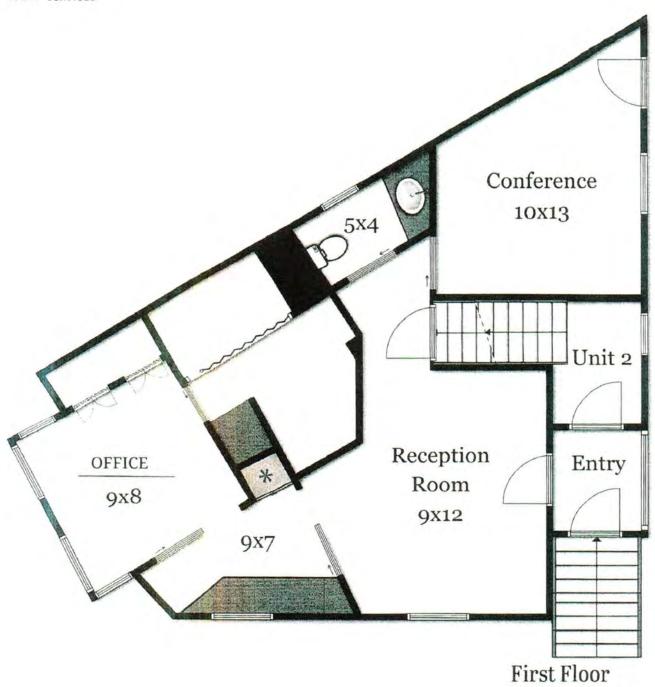

Page 1 of 3

- 2. Within which Zoning District is the premises located? Office Residential (OR)
- 3. State the Worcester Registry of Deeds Book and Page number, or the Land Court Certificate number for title of present owner Book 6565, Page 37
- State whether there is in existence any executory option. lease, or purchase and sale agreement with respect to the property. An Offer has been accepted and a Purchase and Sale
   Agreement is being prepared and will be signed on or before July 24, 2020.
- 5. If variance is sought from side line requirements, how far from the side line(s) is (are) the nearest building on abutting premises approximately 1-2 feet from the 2 abutting lots.
- 6. State present use of premises 2 offices.
- 7. State proposed use of premises 2 single family residences (apartments)
- 8. *Give extent of proposed alterations, if any* a kitchen and a full bathroom will be added in each proposed residential unit.
- 9. Number of families or housing units for which building is to be arranged Two (2)
- 10. Have you submitted plans for above to the Building Inspector? No.
- 11. Has a building permit been refused? No.
- 12. What section(s) of the zoning by-law do you ask to be varied? Article II, Section 2.5 Intensity of Use Schedule pertaining to minimum lot size, minimum yard requirements and parking requirements for 2 family dwellings. See CONTINUATION sheet as it pertains to Special Permit Application.
- 13. What circumstances exist, relating to the soil conditions, shape or topography of the subject premises, which do not generally affect other land in the zoning district, that would warrant the relief requested? The total lot area is 1,200 sq. ft ±. The building, which covers almost the entire lot, is a prior non-conforming lot. The use was changed in 2016 from the Central Commercial (CA) zone to the Office Residential (OR) zone. The CA zone had no set-back or parking requirements.
- 14 If the variance were not granted, what hardship would be caused by the circumstances described in 13 above<sup>2</sup> The purpose of the re-zoning in 2016 was to encourage more residential properties in the downtown section of Town. If the variance is not granted, this purpose will be thwarted, as the overwhelming interest of buyers is for residential use and not office use of the property.
- 15. State why you feel the grant of the variance will not cause substantial detriment to the public good. Converting the property to strictly residential use is consistent with the intent of the 2016 zoning change. It is consistent with the majority use of other properties in the new OR Zone and the property will revert to its original residential use that existed from 1850 (when it was built) to 1979 (when it became offices).