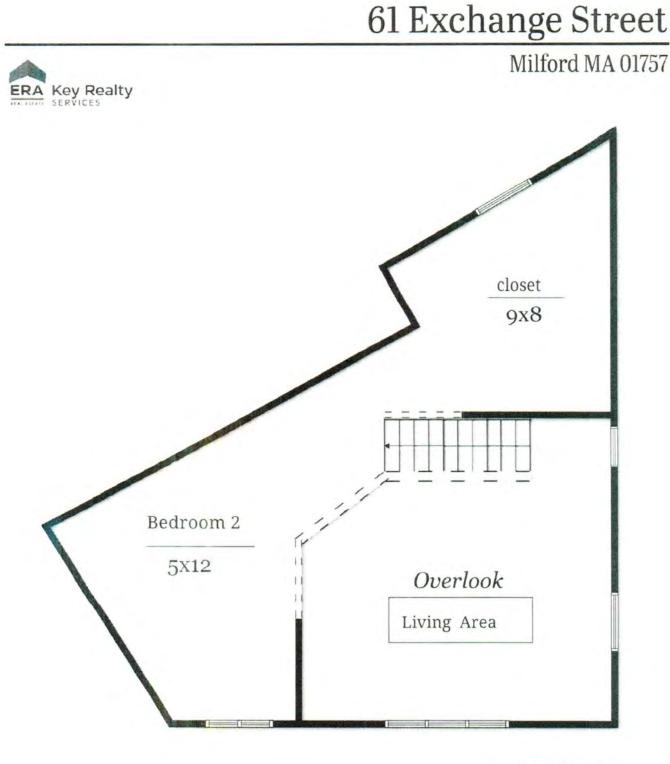

| Applicant        |               | Warren S. Heller    |               |                        | 6 Lancaster Meadows |              |
|------------------|---------------|---------------------|---------------|------------------------|---------------------|--------------|
| 11               |               | (Full)              | Name)         |                        | 1                   | (Address)    |
| Owner:           |               | Same<br>(Full Name) |               | West Boylston, MA 0158 |                     |              |
|                  |               |                     |               |                        | (Address)           |              |
| Tenant (if any): |               | Sam                 | ne            |                        |                     |              |
|                  | 10 22         | (Full Name)         |               | (Address)              |                     |              |
| 1.               | Location of F | remises             | 61 Exchang    | e Stre                 | et                  |              |
|                  |               | -                   | (Address Numb | ddress Number)         |                     | e of Street) |
| Assessor's       | Assessor's:   | 48                  |               | 0                      |                     | 580          |
|                  |               | (M                  | (ap)          | (Blo                   | ock)                | (Lot)        |
|                  |               |                     |               |                        | 6.2                 |              |

Page 1 of 3

- 2. Within which Zoning District is the premises located? Office Residential (OR)
- 3. State the Worcester Registry of Deeds Book and Page number, or the Land Court Certificate number for title of present owner Book 6565, Page 37
- State whether there is in existence any executory option. lease, or purchase and sale agreement with respect to the property. An Offer has been accepted and a Purchase and Sale
   Agreement is being prepared and will be signed on or before July 24, 2020.
- 5. If variance is sought from side line requirements, how far from the side line(s) is (are) the nearest building on abutting premises approximately 1-2 feet from the 2 abutting lots.
- 6. State present use of premises 2 offices.
- 7. State proposed use of premises 2 single family residences (apartments)
- 8. *Give extent of proposed alterations, if any* a kitchen and a full bathroom will be added in each proposed residential unit.
- 9. Number of families or housing units for which building is to be arranged Two (2)
- 10. Have you submitted plans for above to the Building Inspector? No.
- 11. Has a building permit been refused? No.
- 12. What section(s) of the zoning by-law do you ask to be varied? Article II, Section 2.5 Intensity of Use Schedule pertaining to minimum lot size, minimum yard requirements and parking requirements for 2 family dwellings. See CONTINUATION sheet as it pertains to Special Permit Application.
- 13. What circumstances exist, relating to the soil conditions, shape or topography of the subject premises, which do not generally affect other land in the zoning district, that would warrant the relief requested? The total lot area is 1,200 sq. ft ±. The building, which covers almost the entire lot, is a prior non-conforming lot. The use was changed in 2016 from the Central Commercial (CA) zone to the Office Residential (OR) zone. The CA zone had no set-back or parking requirements.
- 14 If the variance were not granted, what hardship would be caused by the circumstances described in 13 above<sup>2</sup> The purpose of the re-zoning in 2016 was to encourage more residential properties in the downtown section of Town. If the variance is not granted, this purpose will be thwarted, as the overwhelming interest of buyers is for residential use and not office use of the property.
- 15. State why you feel the grant of the variance will not cause substantial detriment to the public good. Converting the property to strictly residential use is consistent with the intent of the 2016 zoning change. It is consistent with the majority use of other properties in the new OR Zone and the property will revert to its original residential use that existed from 1850 (when it was built) to 1979 (when it became offices).