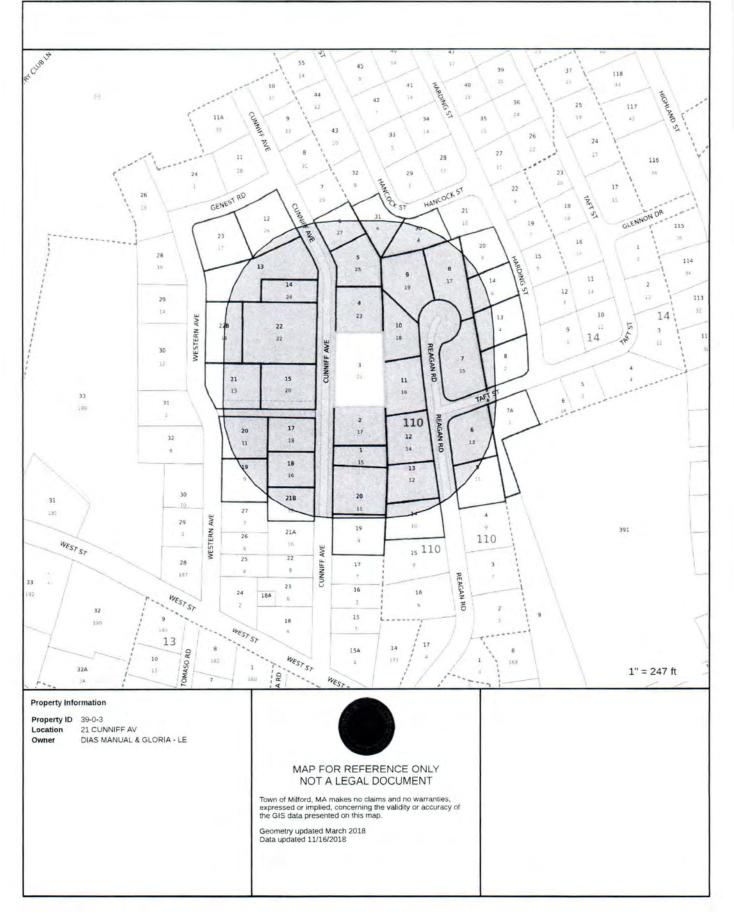

E. The petitioner must also provide a list with the names and addresses of the owners of all abutting land and of abutters to those abutters within 300 feet of the premises, which list must be obtained at the cost of \$25.00 from the Board of Assessors tax listings.

RE: Request For Abutter's List for 61 Exchange Street - Petition For Variance and/or **Special Permit** 

Dear Ms. Sclar:

Enclosed please find the following:

- 1. Request For Abutter's List to property at 61 Exchange Street owned by Warren S. Heller.
- 2. My check no. 13989 in the sum of \$25.00 payable to the Town of Milford for processing this request.

| WASSA COM                                                                           | -                                                         | JOSEPH F. NIRO                  |
|-------------------------------------------------------------------------------------|-----------------------------------------------------------|---------------------------------|
| ELA AL                                                                              | Town of Milford                                           | CHAIRMAN                        |
|                                                                                     | BOARD OF ASSESSORS                                        | JOSEPH F. ARCUDI                |
| San and A                                       | 52 MAIN STREET                                            | JOSHUA M. LIOCE                 |
| NNIFER M. SCLAR, MAA                                                                | MILFORD, MA 01757<br>508-634-2306 • FAX 508-634-2324      | Assessors@townofmilford.co      |
|                                                                                     | <b>REQUEST FOR ABUTTER'S LIST</b>                         | $\bigcirc$                      |
| **P                                                                                 | PLEASE ALLOW 10 WORKING DAYS FOR PROCESSING**             |                                 |
|                                                                                     | \$25.00 DEPOSIT <u>REQUIRED</u>                           | monday/                         |
| REC                                                                                 | CEIVED CHECK CASH Date Date                               | RECEIVED<br>ASSESSOR'S OFFICE   |
|                                                                                     | PLEASE COMPLETE ALL INFORMATION BELOW:                    |                                 |
| TODAY'S DATE:                                                                       | (y 17, 2020                                               | JUL 17 2020                     |
| NAME: WARRE                                                                         | EN.S. HELLER                                              | MILFORD, MA                     |
| ADDRESS OF SUBJECT PROPER                                                           | RTY: 61 Exchange Stra                                     | ret                             |
| PARCEL ID: Map 4                                                                    | +8 BLOCKO Lot 580                                         | ,<br>,                          |
| REASON FOR REQUEST:                                                                 | Etition For VARIANCE/SA                                   | cral Permit                     |
| Is this for a Liquor License?                                                       | Yes No (please circle answer)                             |                                 |
| TYPE OF ABUTTER'S LIST                                                              | /                                                         |                                 |
| 300 FT (needed for variance a                                                       | and special permit)                                       |                                 |
| 100 FT (conservation commis                                                         | sion – notice of intent)                                  |                                 |
| Direct (pole relocation) prope                                                      | erty directly where work is to be performed or parcel per | formed on                       |
| Liquor License (Immediate ab                                                        | outters, not across a public way,                         |                                 |
| include churc                                                                       | hes, hospitals and schools w/in 500')                     |                                 |
| DO YOU WISH ABUTTER'S LIS<br>IF SO, PROVIDE MAILING ADD<br>DO YOU WISH TO BE CALLED |                                                           | BER (508)259-94<br>08) 473-7500 |
|                                                                                     | for office use only                                       |                                 |
|                                                                                     | (MA)                                                      | Date 7-17-20                    |
| Deposit and copy to Legal by                                                        | Copy to Town Clerk by                                     | Date // / O O                   |