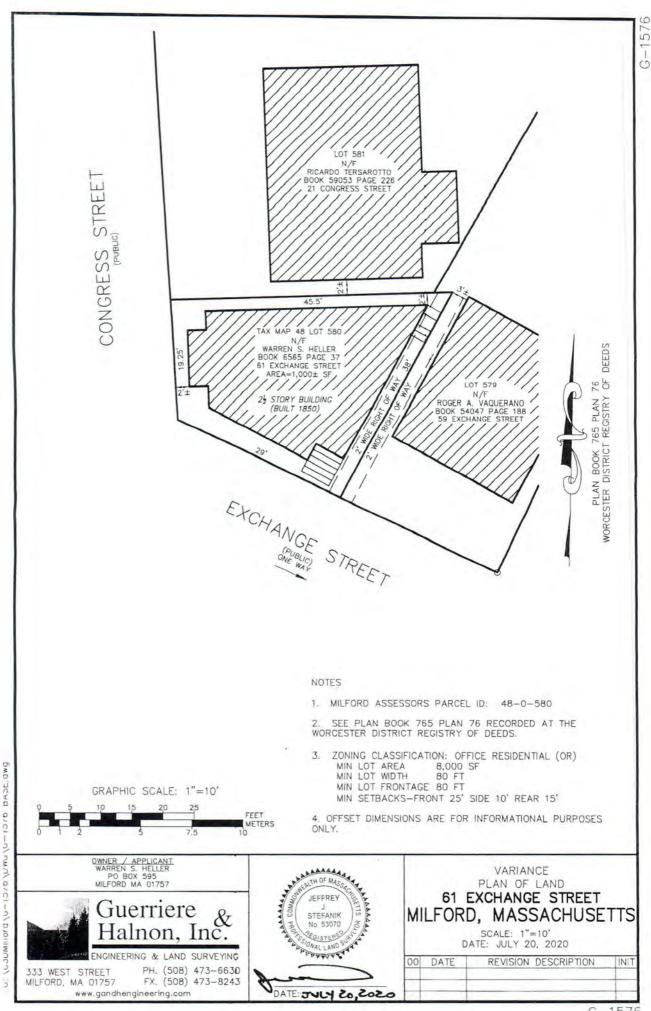

| Applicant        |               | Warren S. Heller    |               |                        | 6 Lancaster Meadows |              |
|------------------|---------------|---------------------|---------------|------------------------|---------------------|--------------|
| 11               |               | (Full)              | Name)         |                        | 1                   | (Address)    |
| Owner:           |               | Same<br>(Full Name) |               | West Boylston, MA 0158 |                     |              |
|                  |               |                     |               |                        | (Address)           |              |
| Tenant (if any): |               | Sam                 | ne            |                        |                     |              |
|                  | 10 22         | (Full Name)         |               | (Address)              |                     |              |
| 1.               | Location of F | remises             | 61 Exchang    | e Stre                 | et                  |              |
|                  |               | -                   | (Address Numb | ddress Number)         |                     | e of Street) |
| Assessor's       | Assessor's:   | 48                  |               | 0                      |                     | 580          |
|                  |               | (M                  | (ap)          | (Blo                   | ock)                | (Lot)        |
|                  |               |                     |               |                        | 6.2                 |              |

Page 1 of 3

- 2. Within which Zoning District is the premises located? Office Residential (OR)
- 3. State the Worcester Registry of Deeds Book and Page number, or the Land Court Certificate number for title of present owner Book 6565, Page 37
- State whether there is in existence any executory option. lease, or purchase and sale agreement with respect to the property. An Offer has been accepted and a Purchase and Sale
   Agreement is being prepared and will be signed on or before July 24, 2020.
- 5. If variance is sought from side line requirements, how far from the side line(s) is (are) the nearest building on abutting premises approximately 1-2 feet from the 2 abutting lots.
- 6. State present use of premises 2 offices.
- 7. State proposed use of premises 2 single family residences (apartments)
- 8. *Give extent of proposed alterations, if any* a kitchen and a full bathroom will be added in each proposed residential unit.
- 9. Number of families or housing units for which building is to be arranged Two (2)
- 10. Have you submitted plans for above to the Building Inspector? No.
- 11. Has a building permit been refused? No.
- 12. What section(s) of the zoning by-law do you ask to be varied? Article II, Section 2.5 Intensity of Use Schedule pertaining to minimum lot size, minimum yard requirements and parking requirements for 2 family dwellings. See CONTINUATION sheet as it pertains to Special Permit Application.
- 13. What circumstances exist, relating to the soil conditions, shape or topography of the subject premises, which do not generally affect other land in the zoning district, that would warrant the relief requested? The total lot area is 1,200 sq. ft ±. The building, which covers almost the entire lot, is a prior non-conforming lot. The use was changed in 2016 from the Central Commercial (CA) zone to the Office Residential (OR) zone. The CA zone had no set-back or parking requirements.
- 14 If the variance were not granted, what hardship would be caused by the circumstances described in 13 above<sup>2</sup> The purpose of the re-zoning in 2016 was to encourage more residential properties in the downtown section of Town. If the variance is not granted, this purpose will be thwarted, as the overwhelming interest of buyers is for residential use and not office use of the property.
- 15. State why you feel the grant of the variance will not cause substantial detriment to the public good. Converting the property to strictly residential use is consistent with the intent of the 2016 zoning change. It is consistent with the majority use of other properties in the new OR Zone and the property will revert to its original residential use that existed from 1850 (when it was built) to 1979 (when it became offices).