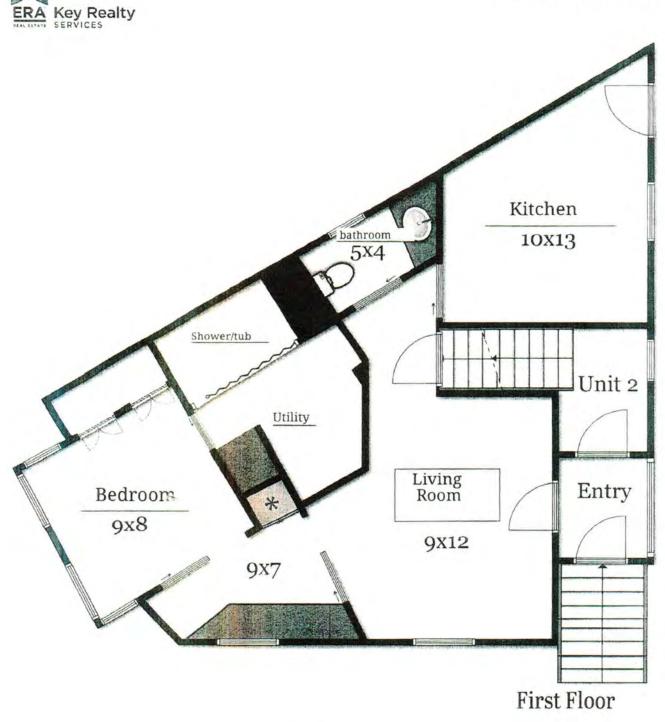

| Applicant        |               | Warren S. Heller    |               |                        | 6 Lancaster Meadows |              |
|------------------|---------------|---------------------|---------------|------------------------|---------------------|--------------|
| 11               |               | (Full)              | Name)         |                        | 1                   | (Address)    |
| Owner:           |               | Same<br>(Full Name) |               | West Boylston, MA 0158 |                     |              |
|                  |               |                     |               |                        | (Address)           |              |
| Tenant (if any): |               | Sam                 | ne            |                        |                     |              |
|                  | 10 22         | (Full Name)         |               | (Address)              |                     |              |
| 1.               | Location of F | remises             | 61 Exchang    | e Stre                 | et                  |              |
|                  |               | -                   | (Address Numb | ddress Number)         |                     | e of Street) |
| Assessor's       | Assessor's:   | 48                  |               | 0                      |                     | 580          |
|                  |               | (M                  | (ap)          | (Blo                   | ock)                | (Lot)        |
|                  |               |                     |               |                        | 6.2                 |              |

Page 1 of 3

- 2. Within which Zoning District is the premises located? Office Residential (OR)
- 3. State the Worcester Registry of Deeds Book and Page number, or the Land Court Certificate number for title of present owner Book 6565, Page 37
- State whether there is in existence any executory option. lease, or purchase and sale agreement with respect to the property. An Offer has been accepted and a Purchase and Sale
   Agreement is being prepared and will be signed on or before July 24, 2020.
- 5. If variance is sought from side line requirements, how far from the side line(s) is (are) the nearest building on abutting premises approximately 1-2 feet from the 2 abutting lots.
- 6. State present use of premises 2 offices.
- 7. State proposed use of premises 2 single family residences (apartments)
- 8. *Give extent of proposed alterations, if any* a kitchen and a full bathroom will be added in each proposed residential unit.
- 9. Number of families or housing units for which building is to be arranged Two (2)
- 10. Have you submitted plans for above to the Building Inspector? No.
- 11. Has a building permit been refused? No.
- 12. What section(s) of the zoning by-law do you ask to be varied? Article II, Section 2.5 Intensity of Use Schedule pertaining to minimum lot size, minimum yard requirements and parking requirements for 2 family dwellings. See CONTINUATION sheet as it pertains to Special Permit Application.
- 13. What circumstances exist, relating to the soil conditions, shape or topography of the subject premises, which do not generally affect other land in the zoning district, that would warrant the relief requested? The total lot area is 1,200 sq. ft ±. The building, which covers almost the entire lot, is a prior non-conforming lot. The use was changed in 2016 from the Central Commercial (CA) zone to the Office Residential (OR) zone. The CA zone had no set-back or parking requirements.
- 14 If the variance were not granted, what hardship would be caused by the circumstances described in 13 above<sup>2</sup> The purpose of the re-zoning in 2016 was to encourage more residential properties in the downtown section of Town. If the variance is not granted, this purpose will be thwarted, as the overwhelming interest of buyers is for residential use and not office use of the property.
- 15. State why you feel the grant of the variance will not cause substantial detriment to the public good. Converting the property to strictly residential use is consistent with the intent of the 2016 zoning change. It is consistent with the majority use of other properties in the new OR Zone and the property will revert to its original residential use that existed from 1850 (when it was built) to 1979 (when it became offices).