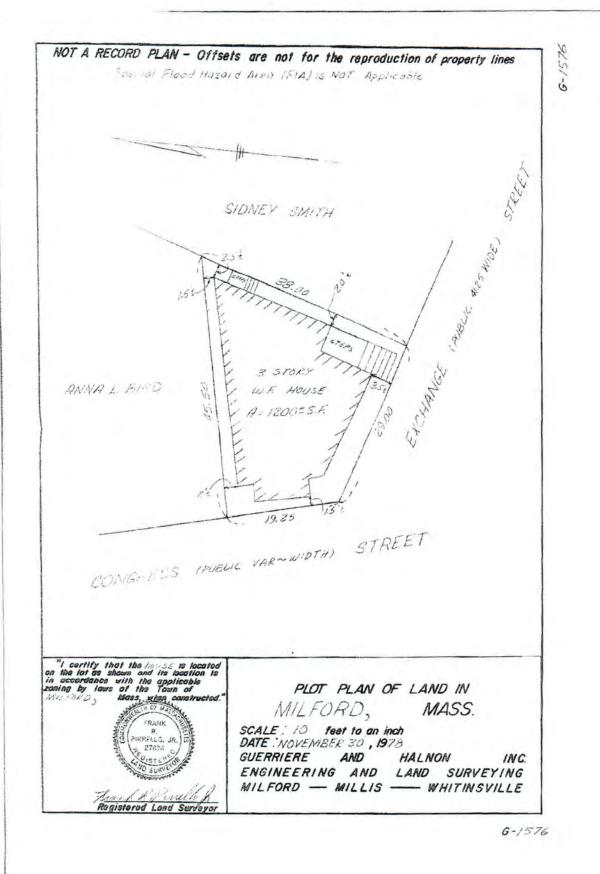

| Applicant        |               | Warren S. Heller    |               |                        | 6 Lancaster Meadows |              |
|------------------|---------------|---------------------|---------------|------------------------|---------------------|--------------|
| 11               |               | (Full)              | Name)         |                        | 1                   | (Address)    |
| Owner:           |               | Same<br>(Full Name) |               | West Boylston, MA 0158 |                     |              |
|                  |               |                     |               |                        | (Address)           |              |
| Tenant (if any): |               | Sam                 | ne            |                        |                     |              |
|                  | 10 22         | (Full Name)         |               | (Address)              |                     |              |
| 1.               | Location of F | remises             | 61 Exchang    | e Stre                 | et                  |              |
|                  |               | -                   | (Address Numb | ddress Number)         |                     | e of Street) |
| Assessor's       | Assessor's:   | 48                  |               | 0                      |                     | 580          |
|                  |               | (M                  | (ap)          | (Blo                   | ock)                | (Lot)        |
|                  |               |                     |               |                        | 6.2                 |              |

Page 1 of 3

- 2. Within which Zoning District is the premises located? Office Residential (OR)
- 3. State the Worcester Registry of Deeds Book and Page number, or the Land Court Certificate number for title of present owner Book 6565, Page 37
- State whether there is in existence any executory option. lease, or purchase and sale agreement with respect to the property. An Offer has been accepted and a Purchase and Sale
   Agreement is being prepared and will be signed on or before July 24, 2020.
- 5. If variance is sought from side line requirements, how far from the side line(s) is (are) the nearest building on abutting premises approximately 1-2 feet from the 2 abutting lots.
- 6. State present use of premises 2 offices.
- 7. State proposed use of premises 2 single family residences (apartments)
- 8. *Give extent of proposed alterations, if any* a kitchen and a full bathroom will be added in each proposed residential unit.
- 9. Number of families or housing units for which building is to be arranged Two (2)
- 10. Have you submitted plans for above to the Building Inspector? No.
- 11. Has a building permit been refused? No.
- 12. What section(s) of the zoning by-law do you ask to be varied? Article II, Section 2.5 Intensity of Use Schedule pertaining to minimum lot size, minimum yard requirements and parking requirements for 2 family dwellings. See CONTINUATION sheet as it pertains to Special Permit Application.
- 13. What circumstances exist, relating to the soil conditions, shape or topography of the subject premises, which do not generally affect other land in the zoning district, that would warrant the relief requested? The total lot area is 1,200 sq. ft ±. The building, which covers almost the entire lot, is a prior non-conforming lot. The use was changed in 2016 from the Central Commercial (CA) zone to the Office Residential (OR) zone. The CA zone had no set-back or parking requirements.
- 14 If the variance were not granted, what hardship would be caused by the circumstances described in 13 above<sup>2</sup> The purpose of the re-zoning in 2016 was to encourage more residential properties in the downtown section of Town. If the variance is not granted, this purpose will be thwarted, as the overwhelming interest of buyers is for residential use and not office use of the property.
- 15. State why you feel the grant of the variance will not cause substantial detriment to the public good. Converting the property to strictly residential use is consistent with the intent of the 2016 zoning change. It is consistent with the majority use of other properties in the new OR Zone and the property will revert to its original residential use that existed from 1850 (when it was built) to 1979 (when it became offices).