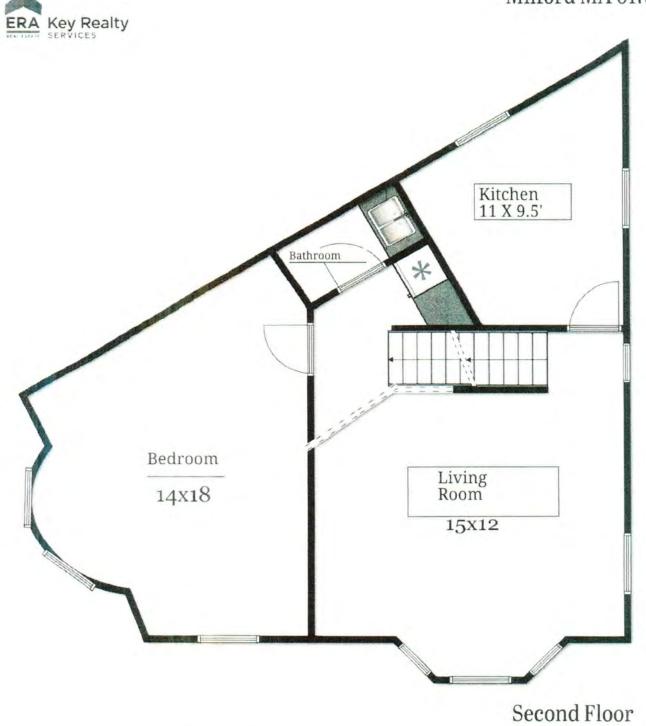

| Applicant        |               | Warren S. Heller    |               |                        | 6 Lancaster Meadows |              |
|------------------|---------------|---------------------|---------------|------------------------|---------------------|--------------|
| 11               |               | (Full)              | Name)         |                        | 1                   | (Address)    |
| Owner:           |               | Same<br>(Full Name) |               | West Boylston, MA 0158 |                     |              |
|                  |               |                     |               |                        | (Address)           |              |
| Tenant (if any): |               | Sam                 | ne            |                        |                     |              |
|                  | 10 22         | (Full Name)         |               | (Address)              |                     |              |
| 1.               | Location of F | remises             | 61 Exchang    | e Stre                 | et                  |              |
|                  |               | -                   | (Address Numb | ddress Number)         |                     | e of Street) |
| Assessor's       | Assessor's:   | 48                  |               | 0                      |                     | 580          |
|                  |               | (M                  | (ap)          | (Blo                   | ock)                | (Lot)        |
|                  |               |                     |               |                        | 6.2                 |              |

Page 1 of 3

- 2. Within which Zoning District is the premises located? Office Residential (OR)
- 3. State the Worcester Registry of Deeds Book and Page number, or the Land Court Certificate number for title of present owner Book 6565, Page 37
- State whether there is in existence any executory option. lease, or purchase and sale agreement with respect to the property. An Offer has been accepted and a Purchase and Sale
   Agreement is being prepared and will be signed on or before July 24, 2020.
- 5. If variance is sought from side line requirements, how far from the side line(s) is (are) the nearest building on abutting premises approximately 1-2 feet from the 2 abutting lots.
- 6. State present use of premises 2 offices.
- 7. State proposed use of premises 2 single family residences (apartments)
- 8. *Give extent of proposed alterations, if any* a kitchen and a full bathroom will be added in each proposed residential unit.
- 9. Number of families or housing units for which building is to be arranged Two (2)
- 10. Have you submitted plans for above to the Building Inspector? No.
- 11. Has a building permit been refused? No.
- 12. What section(s) of the zoning by-law do you ask to be varied? Article II, Section 2.5 Intensity of Use Schedule pertaining to minimum lot size, minimum yard requirements and parking requirements for 2 family dwellings. See CONTINUATION sheet as it pertains to Special Permit Application.
- 13. What circumstances exist, relating to the soil conditions, shape or topography of the subject premises, which do not generally affect other land in the zoning district, that would warrant the relief requested? The total lot area is 1,200 sq. ft ±. The building, which covers almost the entire lot, is a prior non-conforming lot. The use was changed in 2016 from the Central Commercial (CA) zone to the Office Residential (OR) zone. The CA zone had no set-back or parking requirements.
- 14 If the variance were not granted, what hardship would be caused by the circumstances described in 13 above<sup>2</sup> The purpose of the re-zoning in 2016 was to encourage more residential properties in the downtown section of Town. If the variance is not granted, this purpose will be thwarted, as the overwhelming interest of buyers is for residential use and not office use of the property.
- 15. State why you feel the grant of the variance will not cause substantial detriment to the public good. Converting the property to strictly residential use is consistent with the intent of the 2016 zoning change. It is consistent with the majority use of other properties in the new OR Zone and the property will revert to its original residential use that existed from 1850 (when it was built) to 1979 (when it became offices).