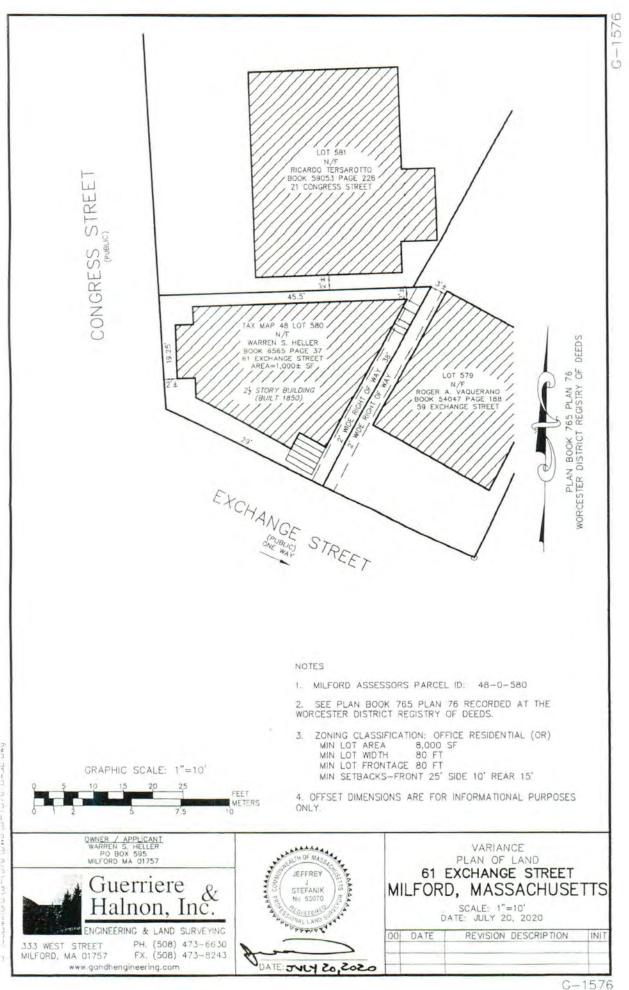

| Applicant        |               | Warren S. Heller    |               |                        | 6 Lancaster Meadows |              |
|------------------|---------------|---------------------|---------------|------------------------|---------------------|--------------|
| 11               |               | (Full)              | Name)         |                        | 1                   | (Address)    |
| Owner:           |               | Same<br>(Full Name) |               | West Boylston, MA 0158 |                     |              |
|                  |               |                     |               |                        | (Address)           |              |
| Tenant (if any): |               | Sam                 | ne            |                        |                     |              |
|                  | 10 22         | (Full Name)         |               | (Address)              |                     |              |
| 1.               | Location of F | remises             | 61 Exchang    | e Stre                 | et                  |              |
|                  |               | -                   | (Address Numb | ddress Number)         |                     | e of Street) |
| Assessor's       | Assessor's:   | 48                  |               | 0                      |                     | 580          |
|                  |               | (M                  | (ap)          | (Blo                   | ock)                | (Lot)        |
|                  |               |                     |               |                        | 6.2                 |              |

Page 1 of 3

- 2. Within which Zoning District is the premises located? Office Residential (OR)
- 3. State the Worcester Registry of Deeds Book and Page number, or the Land Court Certificate number for title of present owner Book 6565, Page 37
- State whether there is in existence any executory option. lease, or purchase and sale agreement with respect to the property. An Offer has been accepted and a Purchase and Sale
   Agreement is being prepared and will be signed on or before July 24, 2020.
- 5. If variance is sought from side line requirements, how far from the side line(s) is (are) the nearest building on abutting premises approximately 1-2 feet from the 2 abutting lots.
- 6. State present use of premises 2 offices.
- 7. State proposed use of premises 2 single family residences (apartments)
- 8. *Give extent of proposed alterations, if any* a kitchen and a full bathroom will be added in each proposed residential unit.
- 9. Number of families or housing units for which building is to be arranged Two (2)
- 10. Have you submitted plans for above to the Building Inspector? No.
- 11. Has a building permit been refused? No.
- 12. What section(s) of the zoning by-law do you ask to be varied? Article II, Section 2.5 Intensity of Use Schedule pertaining to minimum lot size, minimum yard requirements and parking requirements for 2 family dwellings. See CONTINUATION sheet as it pertains to Special Permit Application.
- 13. What circumstances exist, relating to the soil conditions, shape or topography of the subject premises, which do not generally affect other land in the zoning district, that would warrant the relief requested? The total lot area is 1,200 sq. ft ±. The building, which covers almost the entire lot, is a prior non-conforming lot. The use was changed in 2016 from the Central Commercial (CA) zone to the Office Residential (OR) zone. The CA zone had no set-back or parking requirements.
- 14 If the variance were not granted, what hardship would be caused by the circumstances described in 13 above<sup>2</sup> The purpose of the re-zoning in 2016 was to encourage more residential properties in the downtown section of Town. If the variance is not granted, this purpose will be thwarted, as the overwhelming interest of buyers is for residential use and not office use of the property.
- 15. State why you feel the grant of the variance will not cause substantial detriment to the public good. Converting the property to strictly residential use is consistent with the intent of the 2016 zoning change. It is consistent with the majority use of other properties in the new OR Zone and the property will revert to its original residential use that existed from 1850 (when it was built) to 1979 (when it became offices).